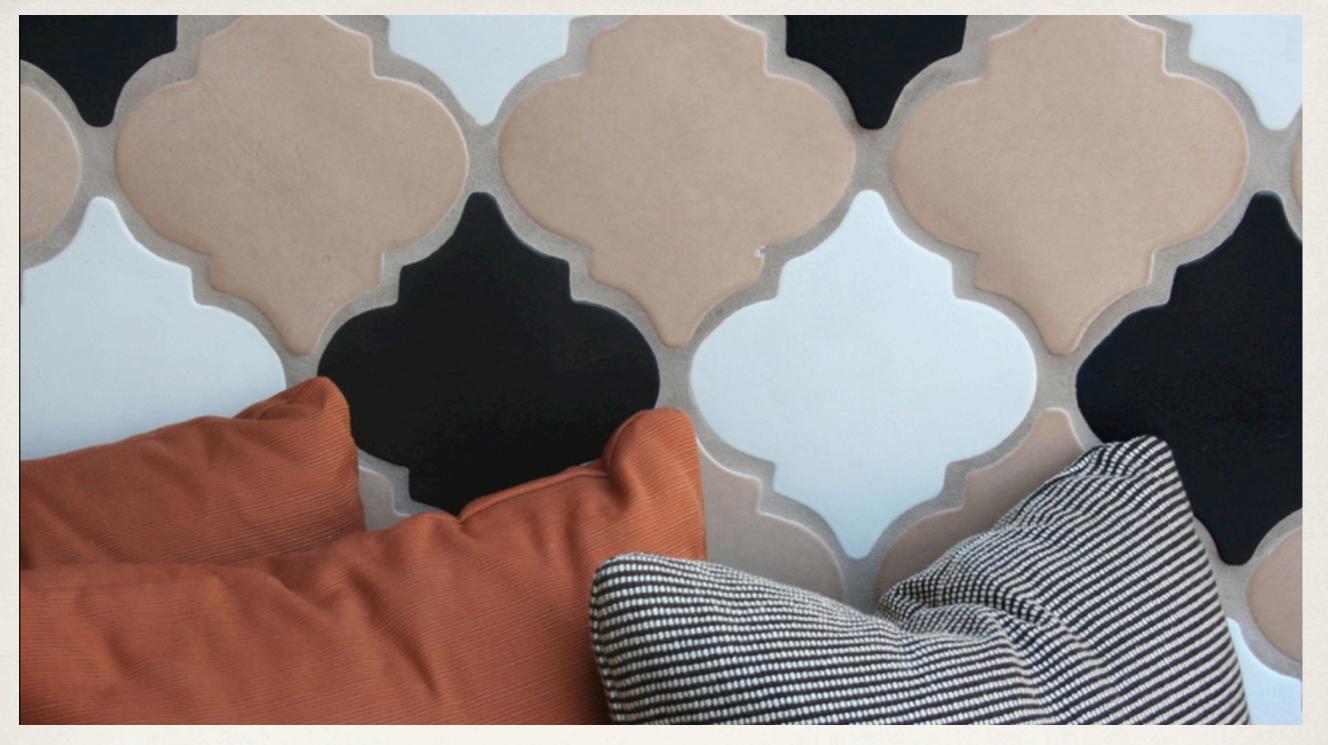

# Stunning Colors

A Keramos tradition

# **Beautiful Shapes**

The possibilities are limitless

| SPECIFICATION  | DESCRIPTION                                                                      |
|----------------|----------------------------------------------------------------------------------|
| SIZES          | 10cmX10cm, 7.5cmX7.5cm, 7.5cm X15cm                                              |
| SHAPES         | SQUARE, RECTANGLE, OGEE, TABRIZ, FISH SCALE, HEXAGON                             |
| BEVELLED       | SQUARE, RECTANGULAR                                                              |
| GLAZE COLORS   | COBALT, AQUAMARINE, GREEN, WHITE, CREAM, BLACK,<br>RED, YELLOW (FIRED AT 1100oC) |
| THICKNESS      | 1 CM APPROX                                                                      |
| SIZE VARIATION | +/-2% MAXIMUM                                                                    |
| BODY           | WHITE CLAY, (FIRED AT 1100C)                                                     |
| POROSITY       | 15% APPROX                                                                       |
| USAGE          | FOR WALLS ONLY                                                                   |
|                |                                                                                  |
| PROJECT PRICE  | ON REQUEST WITH QUANTITY                                                         |