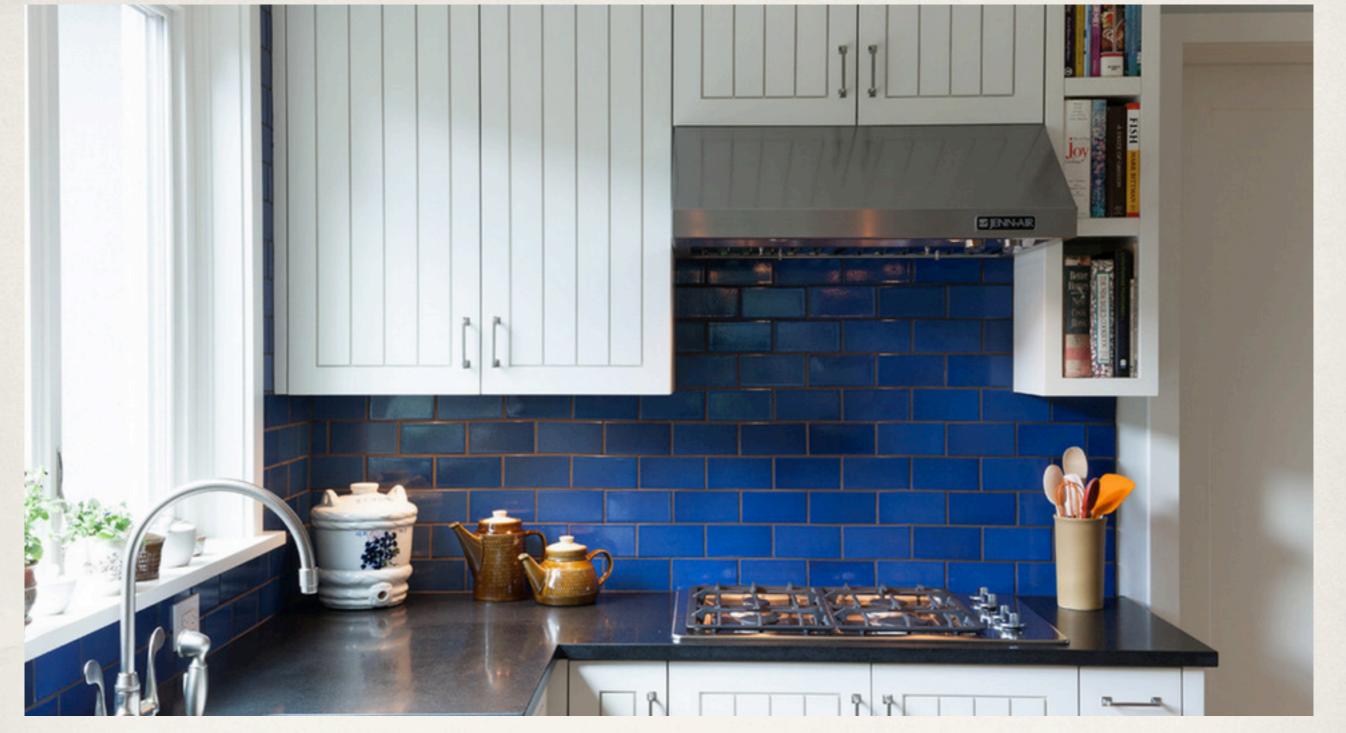

#### Handmade Tiles

by Keramos Tile & Stone

Keramos Handmade tiles are produced manually by artisans. The clay mixture for the biscuit is made using a hand press to mold the biscuit into shape. The artisan then uses a pottery kiln to fire the biscuit. The biscuit is then glazed by hand to give it its characteristic handmade look. Using unique molds and dyes we can achieve a plethora of shapes and colors.



#### The Popular Square

Appealing for swimming pools, water bodies & bathrooms









## The Chic Subway tile

Initially used in New York's Metro, and in post-modern structures in New York thereafter







## The Beveled Subway tile

The authentic 1890's parisian metro tiles.







# Stunning Colors

A Keramos tradition







# **Beautiful Shapes**

The possibilities are limitless





| SPECIFICATION  | DESCRIPTION                                                                      |
|----------------|----------------------------------------------------------------------------------|
| SIZES          | 10cmX10cm, 7.5cmX7.5cm, 7.5cm X15cm                                              |
| SHAPES         | SQUARE, RECTANGLE, OGEE, TABRIZ, FISH SCALE, HEXAGON                             |
| BEVELLED       | SQUARE, RECTANGULAR                                                              |
| GLAZE COLORS   | COBALT, AQUAMARINE, GREEN, WHITE, CREAM, BLACK,<br>RED, YELLOW (FIRED AT 1100oC) |
| THICKNESS      | 1 CM APPROX