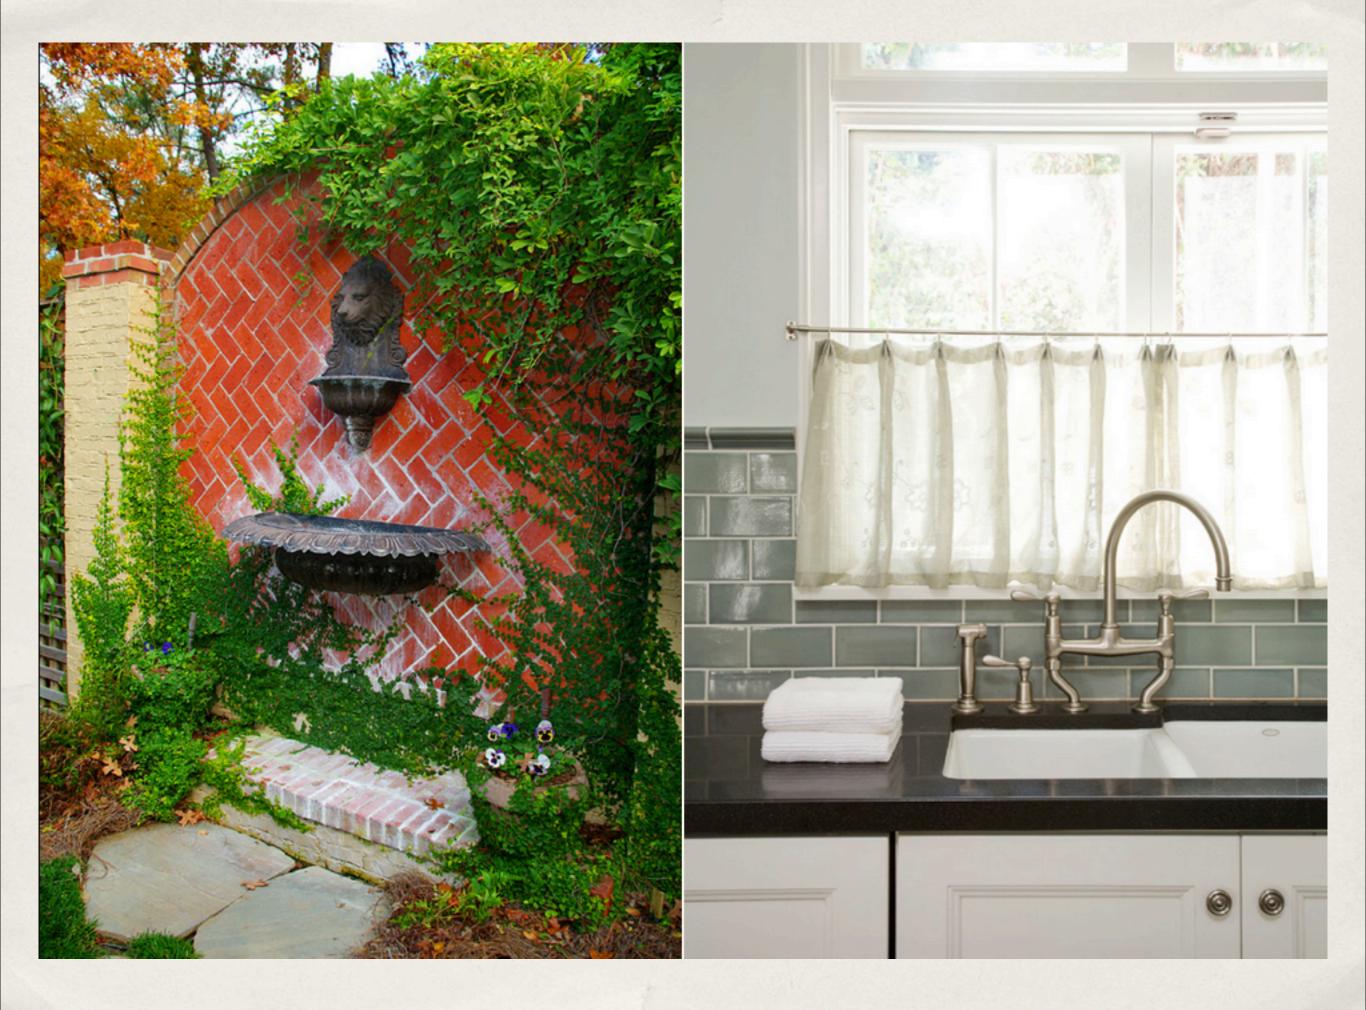

#### Handmade Tiles

by Keramos Tile & Stone

Keramos Handmade tiles are produced manually by artisans. The clay mixture for the biscuit is made using a hand press to mold the biscuit into shape. The artisan then uses a pottery kiln to fire the biscuit. The biscuit is then glazed by hand to give it its characteristic handmade look. Using unique molds and dyes we can achieve a plethora of shapes and colors.

Product displayed at :