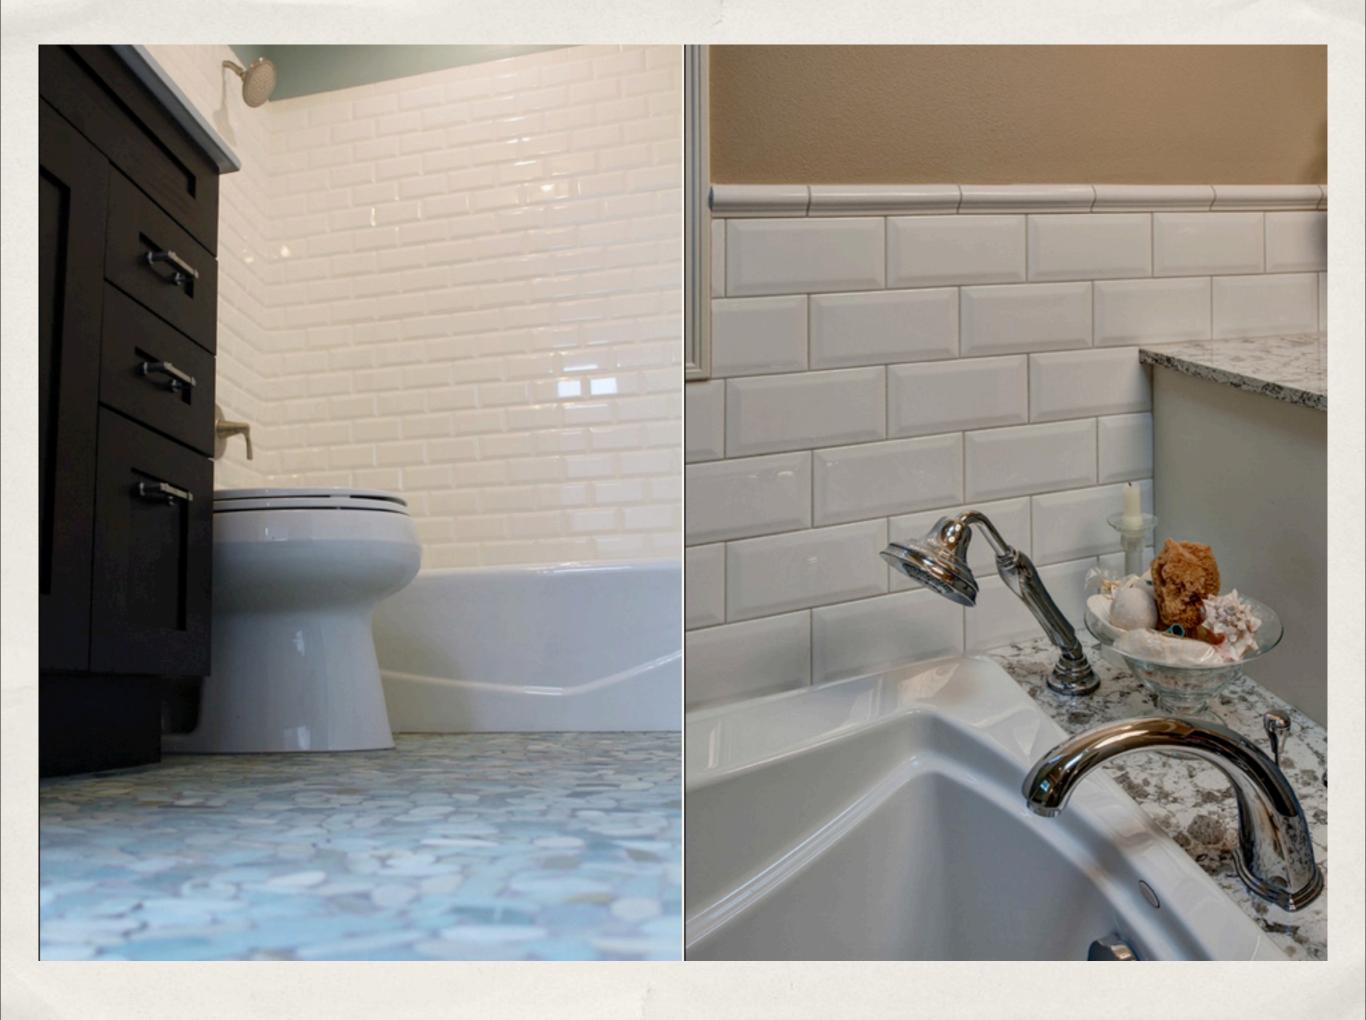

## The Chic Subway tile

Initially used in New York's Metro, and in post-modern structures in New York thereafter

## The Beveled Subway tile

The authentic 1890's parisian metro tiles.