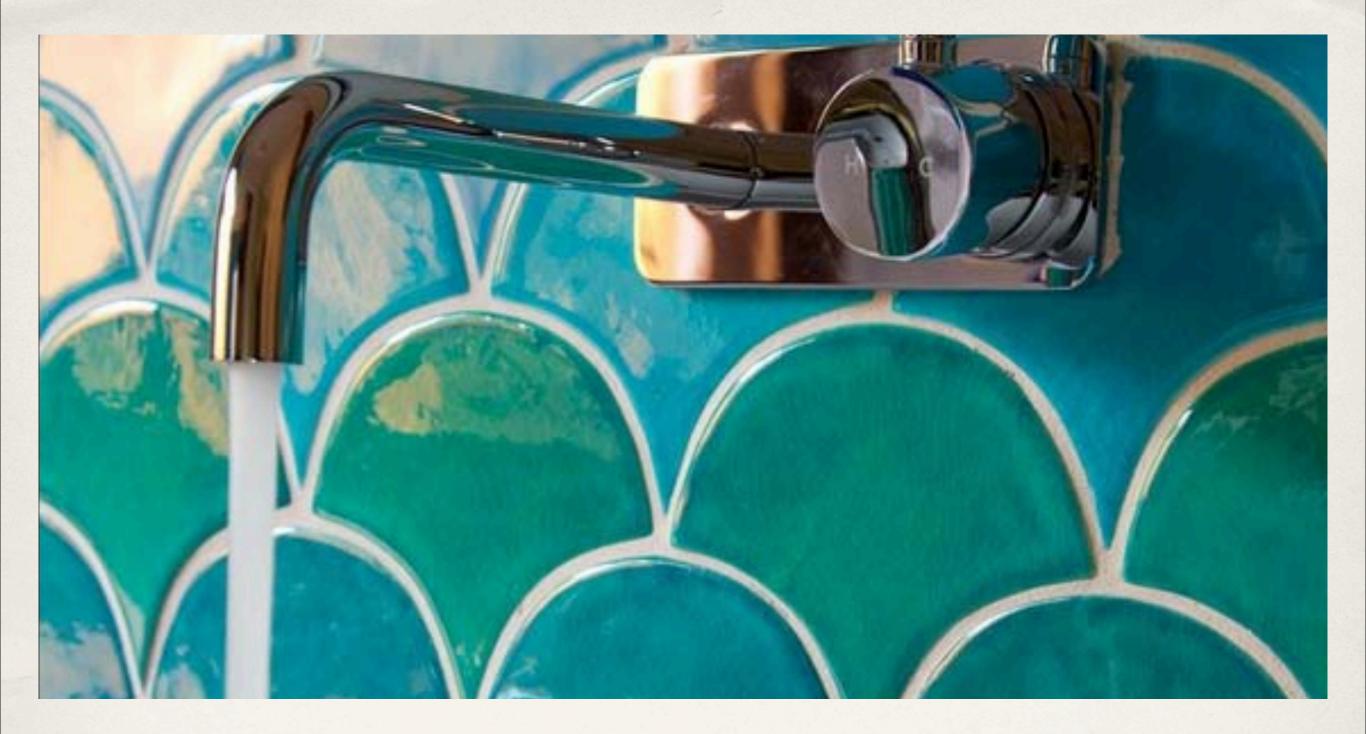

# Stunning Colors

A Keramos tradition

# **Beautiful Shapes**

The possibilities are limitless

| SPECIFICATION  | DESCRIPTION                                                                      |
|----------------|----------------------------------------------------------------------------------|
| SIZES          | 10cmX10cm, 7.5cmX7.5cm, 7.5cm X15cm                                              |
| SHAPES         | SQUARE, RECTANGLE, OGEE, TABRIZ, FISH SCALE, HEXAGON                             |
| BEVELLED       | SQUARE, RECTANGULAR                                                              |
| GLAZE COLORS   | COBALT, AQUAMARINE, GREEN, WHITE, CREAM, BLACK,<br>RED, YELLOW (FIRED AT 1100oC) |
| THICKNESS      | 1 CM APPROX                                                                      |
| SIZE VARIATION | +/-2% MAXIMUM                                                                    |
| BODY           | WHITE CLAY, (FIRED AT 1100C)                                                     |
| POROSITY       | 15% APPROX                                                                       |
| USAGE          | FOR WALLS ONLY                                                                   |
|                |                                                                                  |
| PROJECT PRICE  | ON REQUEST WITH QUANTITY                                                         |