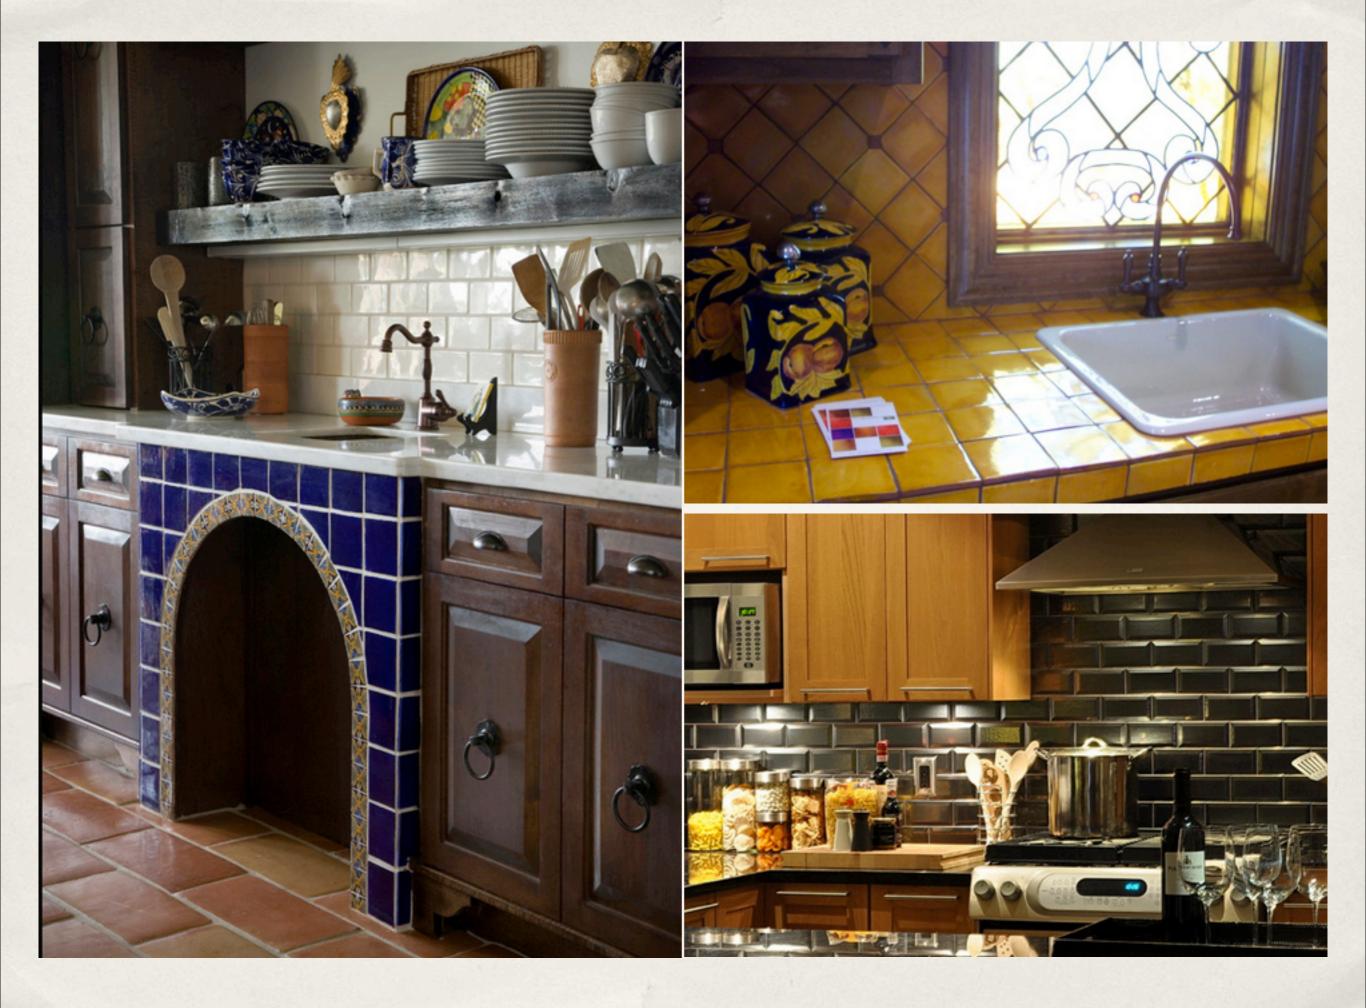

## The Chic Subway tile

Initially used in New York's Metro, and in post-modern structures in New York thereafter

## The Beveled Subway tile

The authentic 1890's parisian metro tiles.

Product displayed at :