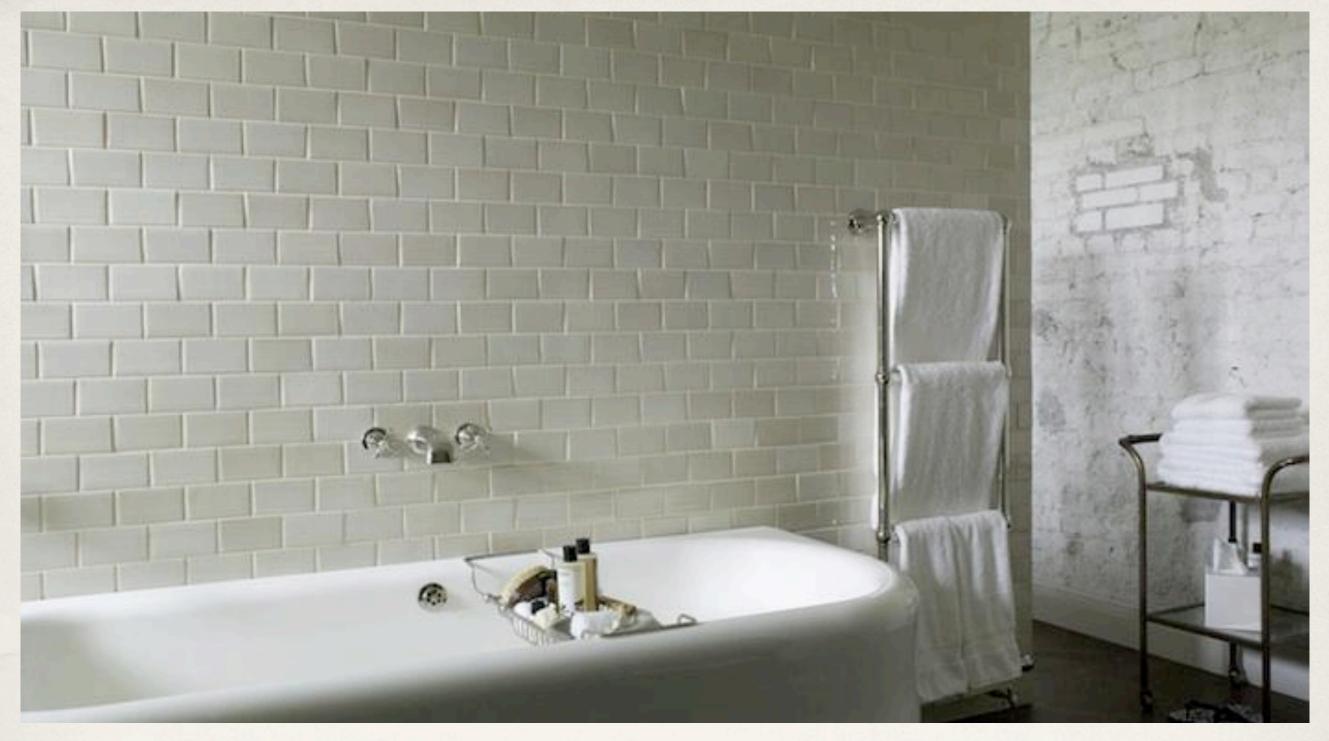

## The Chic Subway tile

Initially used in New York's Metro, and in post-modern structures in New York thereafter