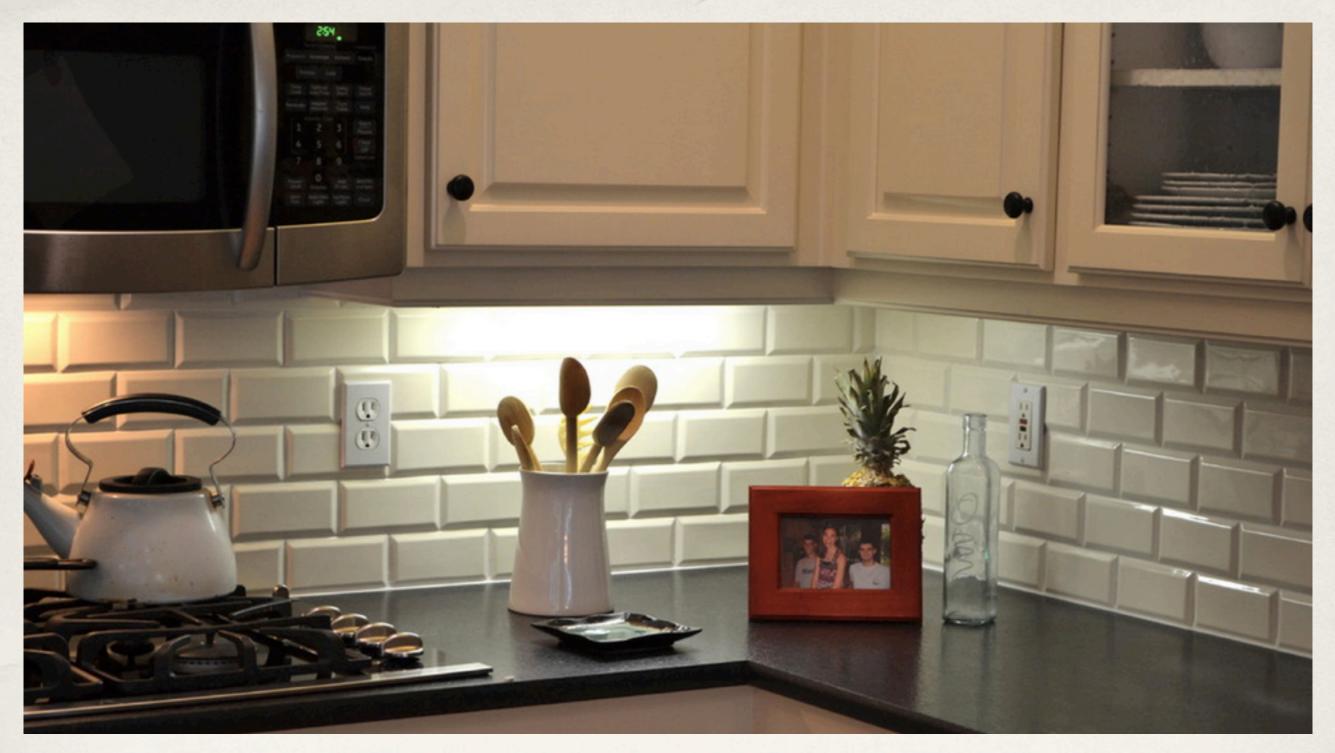

#### Handmade Tiles

by Keramos Tile & Stone

Keramos Handmade tiles are produced manually by artisans. The clay mixture for the biscuit is made using a hand press to mold the biscuit into shape. The artisan then uses a pottery kiln to fire the biscuit. The biscuit is then glazed by hand to give it its characteristic handmade look. Using unique molds and dyes we can achieve a plethora of shapes and colors.



#### The Popular Square

Appealing for swimming pools, water bodies & bathrooms









## The Chic Subway tile

Initially used in New York's Metro, and in post-modern structures in New York thereafter







## The Beveled Subway tile

The authentic 1890's parisian metro tiles.







# Stunning Colors

A Keramos tradition







# **Beautiful Shapes**

The possibilities are limitless





| SPECIFICATION  | DESCRIPTION                                                                      |
|----------------|----------------------------------------------------------------------------------|
| SIZES          | 10cmX10cm, 7.5cmX7.5cm, 7.5cm X15cm                                              |
| SHAPES         | SQUARE, RECTANGLE, OGEE, TABRIZ, FISH SCALE, HEXAGON                             |
| BEVELLED       | SQUARE, RECTANGULAR                                                              |
| GLAZE COLORS   | COBALT, AQUAMARINE, GREEN, WHITE, CREAM, BLACK,<br>RED, YELLOW (FIRED AT 1100oC) |
|