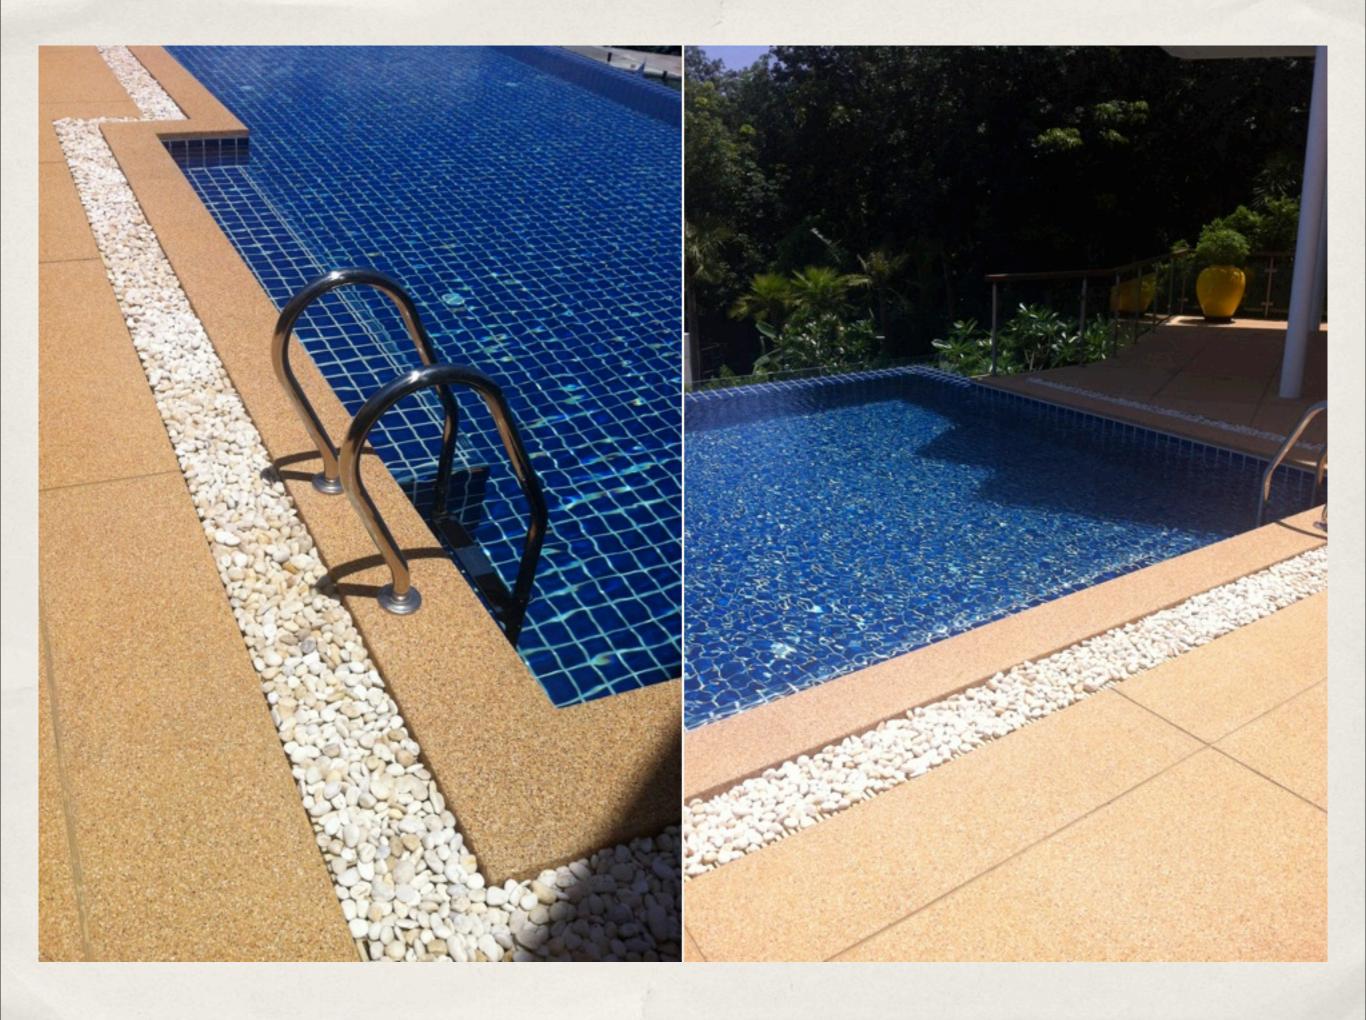

#### Handmade Tiles

by Keramos Tile & Stone

Keramos Handmade tiles are produced manually by artisans. The clay mixture for the biscuit is made using a hand press to mold the biscuit into shape. The artisan then uses a pottery kiln to fire the biscuit. The biscuit is then glazed by hand to give it its characteristic handmade look. Using unique molds and dyes we can achieve a plethora of shapes and colors.



#### The Popular Square

Appealing for swimming pools, water bodies & bathrooms









## The Chic Subway tile

Initially used in New York's Metro, and in post-modern structures in New York thereafter







## The Beveled Subway tile

The authentic 1890's parisian metro tiles.







# Stunning Colors

A Keramos tradition







# **Beautiful Shapes**

The possibilities are limitless





| SPECIFICATION  | DESCRIPTION                                                                      |
|----------------|----------------------------------------------------------------------------------|
| SIZES          | 10cmX10cm, 7.5cmX7.5cm, 7.5cm X15cm                                              |
| SHAPES         | SQUARE, RECTANGLE, OGEE, TABRIZ, FISH SCALE, HEXAGON                             |
| BEVELLED       | SQUARE, RECTANGULAR