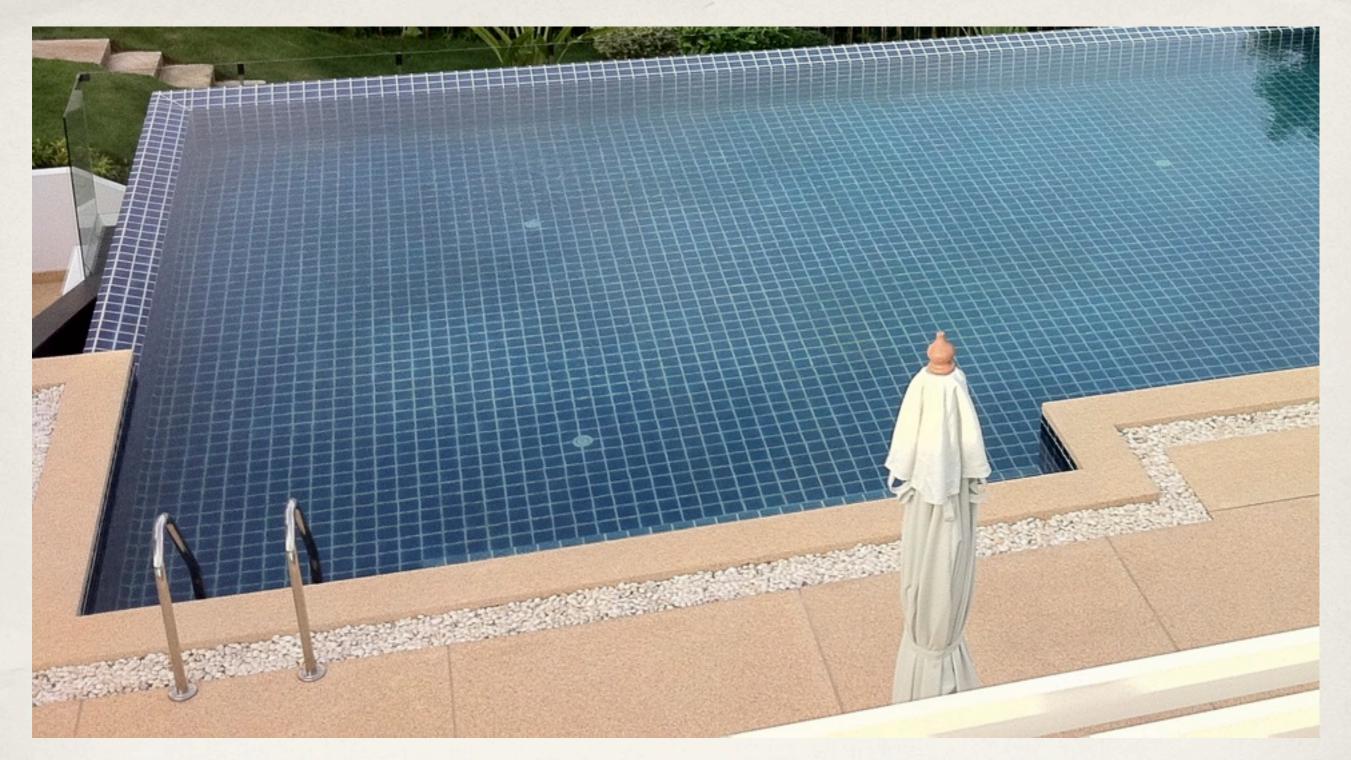

#### Handmade Tiles

by Keramos Tile & Stone

Keramos Handmade tiles are produced manually by artisans. The clay mixture for the biscuit is made using a hand press to mold the biscuit into shape. The artisan then uses a pottery kiln to fire the biscuit. The biscuit is then glazed by hand to give it its characteristic handmade look. Using unique molds and dyes we can achieve a plethora of shapes and colors.



#### The Popular Square

Appealing for swimming pools, water bodies & bathrooms









## The Chic Subway tile

Initially used in New York's Metro, and in post-modern structures in New York thereafter







## The Beveled Subway tile

The authentic 1890's parisian metro tiles.







# Stunning Colors

A Keramos tradition







# **Beautiful Shapes**

The possibilities are limitless





| SPECIFICATION  | DESCRIPTION                                                                      |
|----------------|----------------------------------------------------------------------------------|
| SIZES          | 10cmX10cm, 7.5cmX7.5cm, 7.5cm X15cm                                              |
| SHAPES         | SQUARE, RECTANGLE, OGEE, TABRIZ, FISH SCALE, HEXAGON