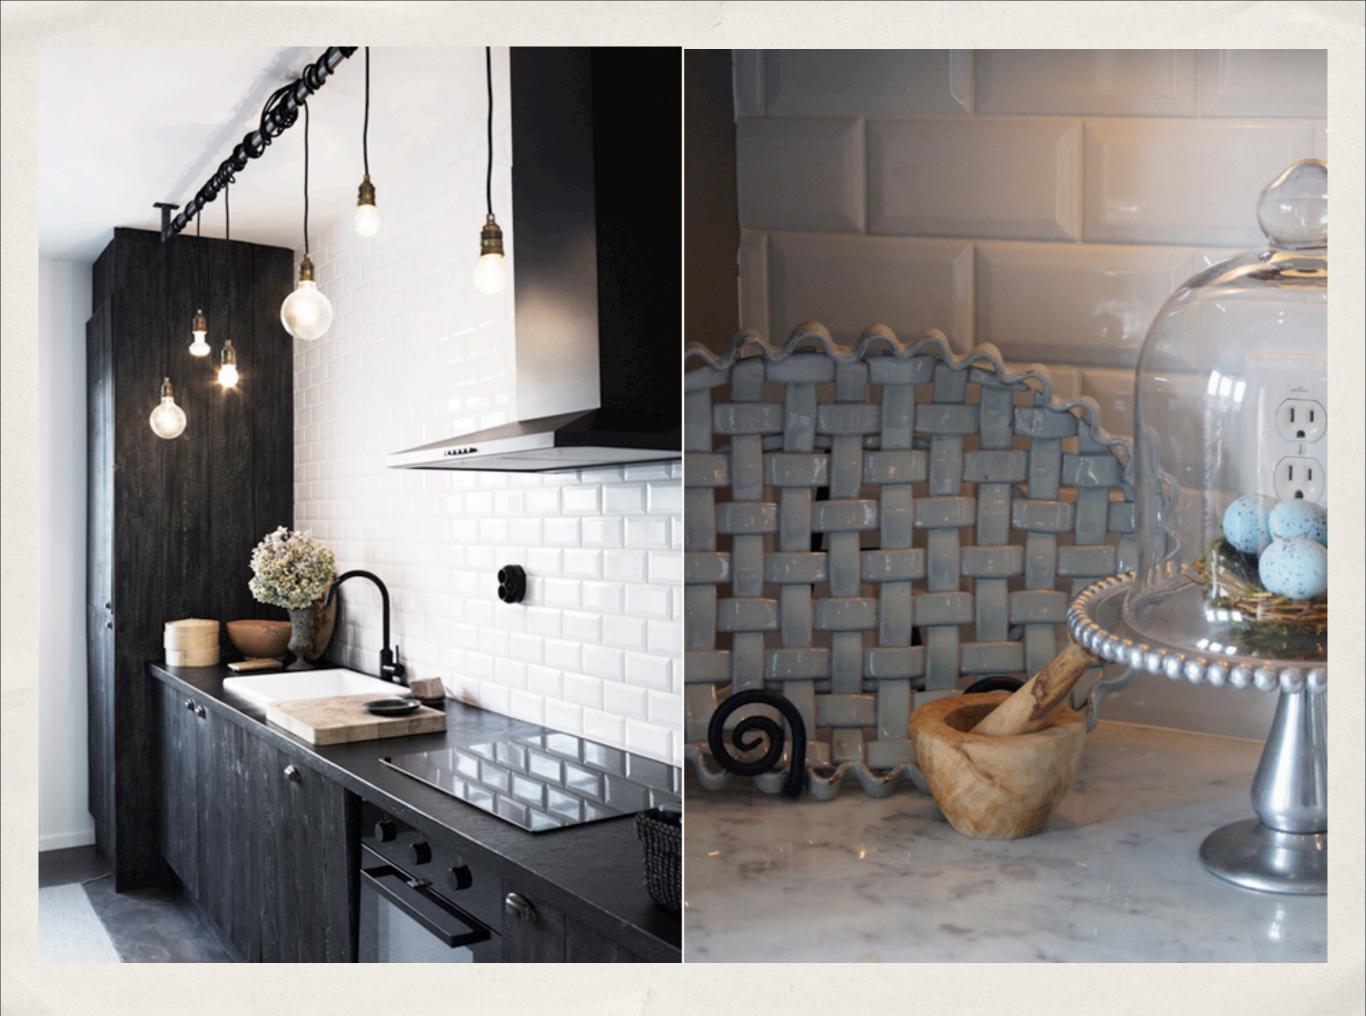

#### Handmade Tiles

by Keramos Tile & Stone

Keramos Handmade tiles are produced manually by artisans. The clay mixture for the biscuit is made using a hand press to mold the biscuit into shape. The artisan then uses a pottery kiln to fire the biscuit. The biscuit is then glazed by hand to give it its characteristic handmade look. Using unique molds and dyes we can achieve a plethora of shapes and colors.



#### The Popular Square

Appealing for swimming pools, water bodies & bathrooms









## The Chic Subway tile

Initially used in New York's Metro, and in post-modern structures in New York thereafter







## The Beveled Subway tile

The authentic 1890's parisian metro tiles.







# Stunning Colors

A Keramos tradition







# **Beautiful Shapes**

The possibilities are limitless





| SPECIFICATION  | DESCRIPTION                                                                      |
|----------------|----------------------------------------------------------------------------------|
| SIZES          | 10cmX10cm, 7.5cmX7.5cm, 7.5cm X15cm                                              |
| SHAPES         | SQUARE, RECTANGLE, OGEE, TABRIZ, FISH SCALE, HEXAGON                             |
| BEVELLED       | SQUARE, RECTANGULAR                                                              |
| GLAZE COLORS   | COBALT, AQUAMARINE, GREEN, WHITE, CREAM, BLACK,<br>RED, YELLOW (FIRED AT 1100oC) |
| THICKNESS      | 1 CM APPROX