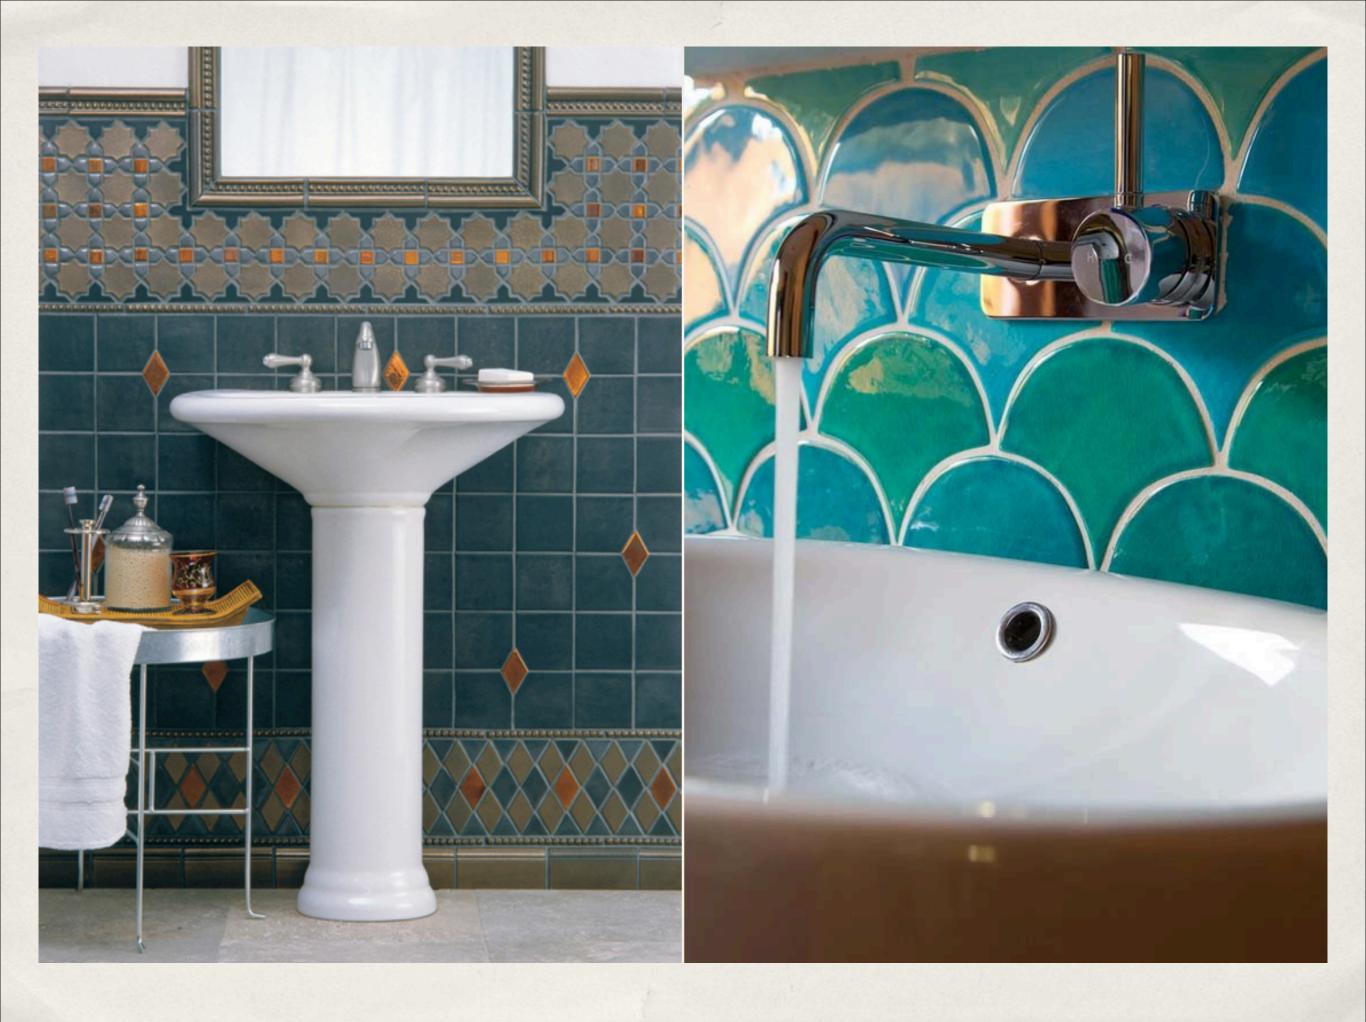

# **Beautiful Shapes**

The possibilities are limitless

| SPECIFICATION  | DESCRIPTION                                                                      |
|----------------|----------------------------------------------------------------------------------|
| SIZES          | 10cmX10cm, 7.5cmX7.5cm, 7.5cm X15cm                                              |
| SHAPES         | SQUARE, RECTANGLE, OGEE, TABRIZ, FISH SCALE, HEXAGON                             |
| BEVELLED       | SQUARE, RECTANGULAR                                                              |
| GLAZE COLORS   | COBALT, AQUAMARINE, GREEN, WHITE, CREAM, BLACK,<br>RED, YELLOW (FIRED AT 1100oC) |
| THICKNESS      | 1 CM APPROX                                                                      |
| SIZE VARIATION | +/-2% MAXIMUM                                                                    |
| BODY           | WHITE CLAY, (FIRED AT 1100C)                                                     |
| POROSITY       | 15% APPROX                                                                       |
| USAGE          | FOR WALLS ONLY                                                                   |
|                |                                                                                  |
| PROJECT PRICE  | ON REQUEST WITH QUANTITY                                                         |