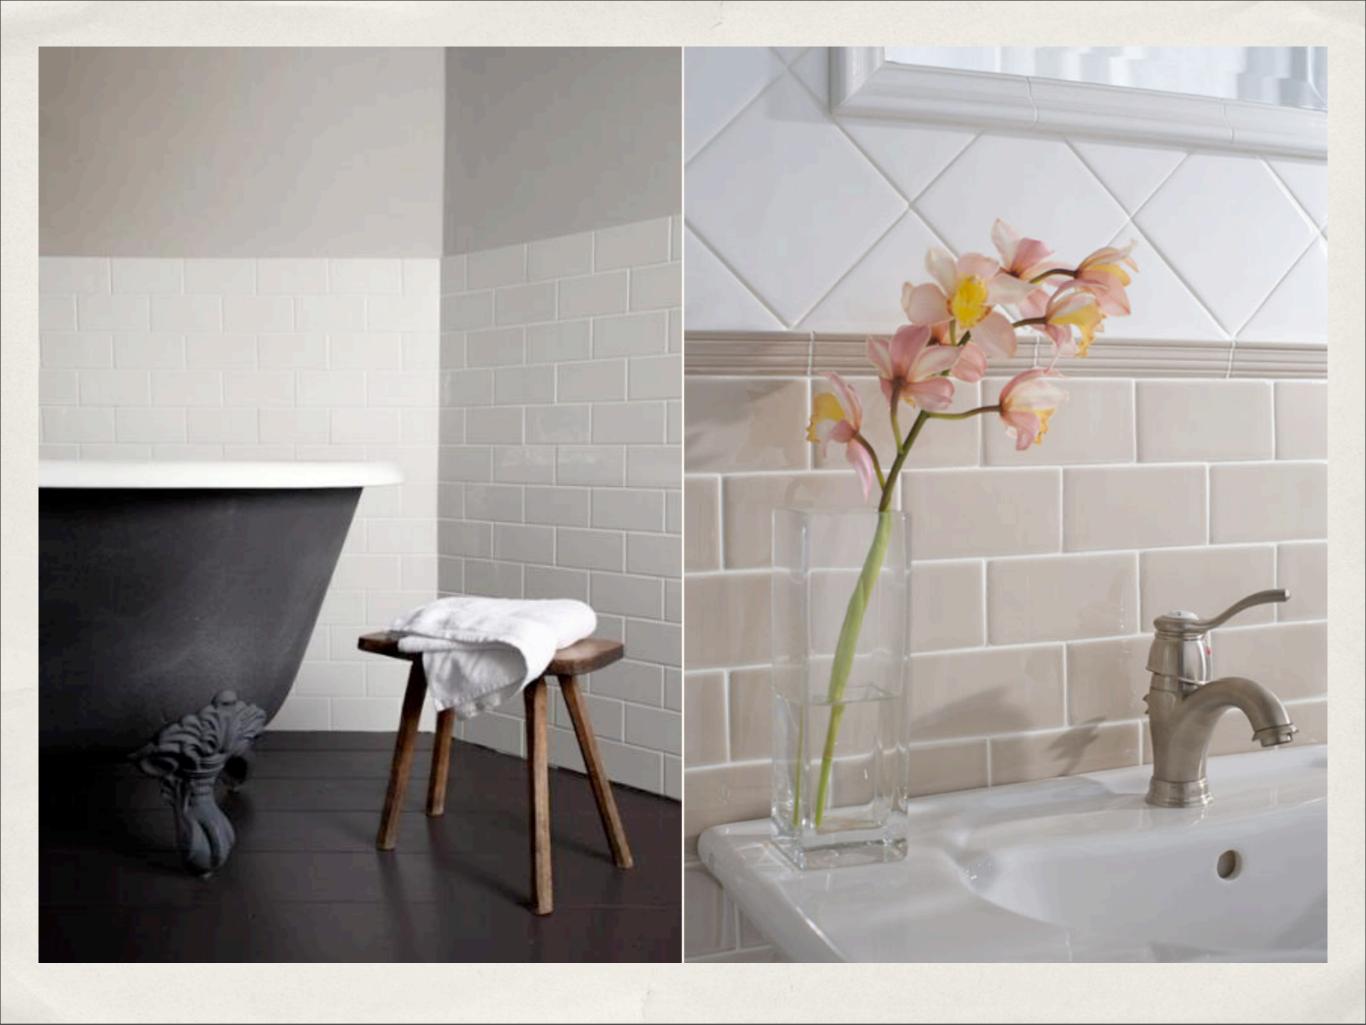

#### Handmade Tiles

by Keramos Tile & Stone

Keramos Handmade tiles are produced manually by artisans. The clay mixture for the biscuit is made using a hand press to mold the biscuit into shape. The artisan then uses a pottery kiln to fire the biscuit. The biscuit is then glazed by hand to give it its characteristic handmade look. Using unique molds and dyes we can achieve a plethora of shapes and colors.



#### The Popular Square

Appealing for swimming pools, water bodies & bathrooms









## The Chic Subway tile

Initially used in New York's Metro, and in post-modern structures in New York thereafter







## The Beveled Subway tile

The authentic 1890's parisian metro tiles.







# Stunning Colors

A Keramos tradition







# **Beautiful Shapes**

The possibilities are limitless





| SPECIFICATION  | DESCRIPTION                                                                      |
|----------------|----------------------------------------------------------------------------------|
| SIZES          | 10cmX10cm, 7.5cmX7.5cm, 7.5cm X15cm                                              |
| SHAPES         | SQUARE, RECTANGLE, OGEE, TABRIZ, FISH SCALE, HEXAGON                             |
| BEVELLED       | SQUARE, RECTANGULAR                                                              |
| GLAZE COLORS   | COBALT, AQUAMARINE, GREEN, WHITE, CREAM, BLACK,<br>RED, YELLOW (FIRED AT 1100oC) |