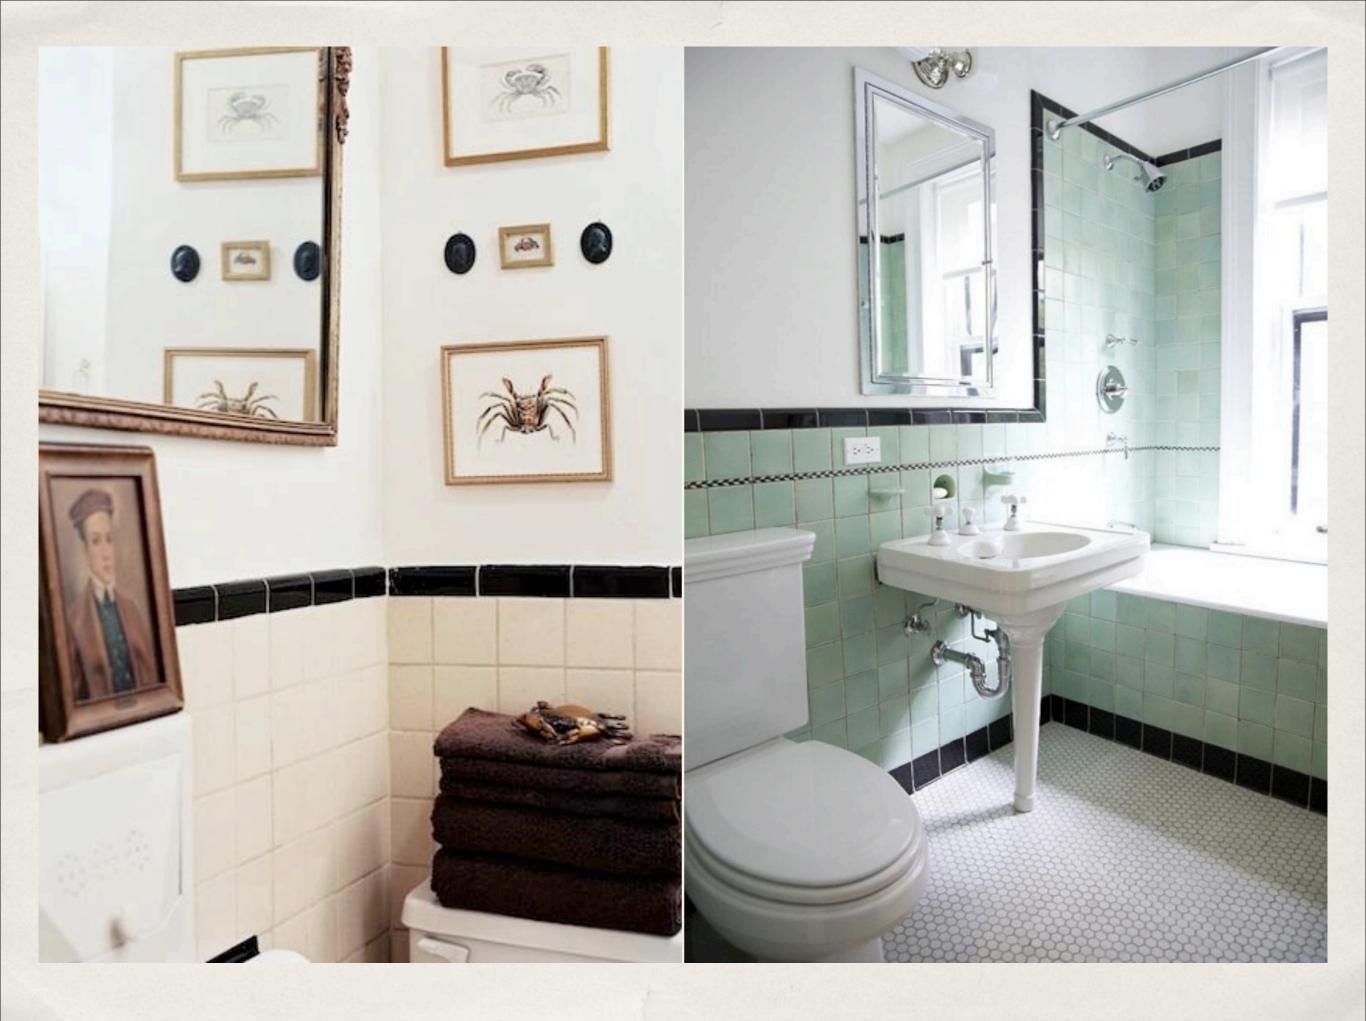

## The Chic Subway tile

Initially used in New York's Metro, and in post-modern structures in New York thereafter

## The Beveled Subway tile

The authentic 1890's parisian metro tiles.