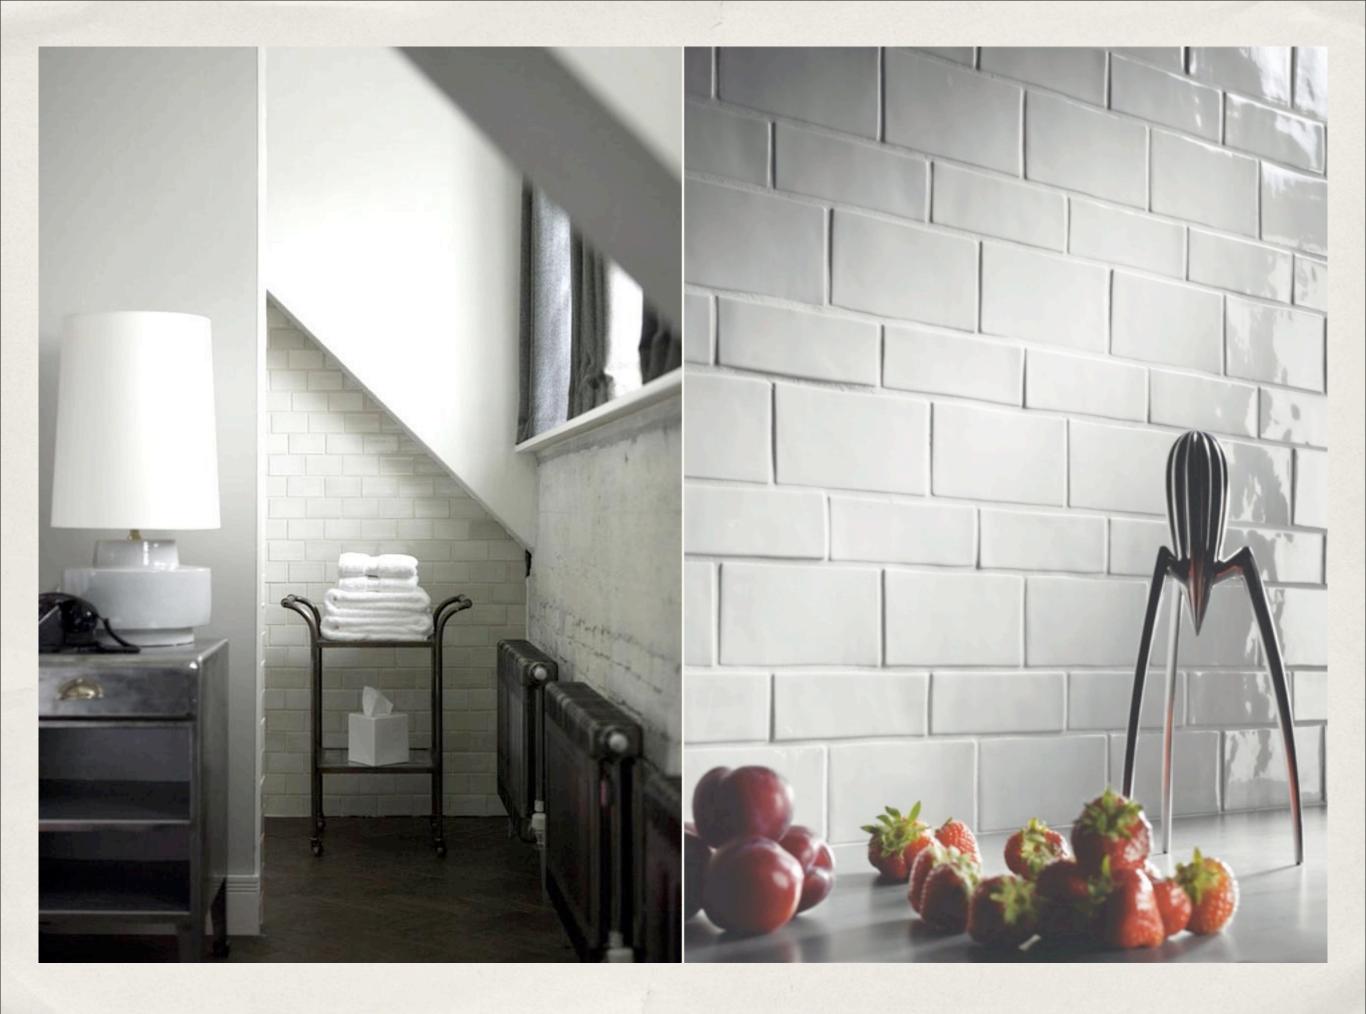

#### Handmade Tiles

by Keramos Tile & Stone

Keramos Handmade tiles are produced manually by artisans. The clay mixture for the biscuit is made using a hand press to mold the biscuit into shape. The artisan then uses a pottery kiln to fire the biscuit. The biscuit is then glazed by hand to give it its characteristic handmade look. Using unique molds and dyes we can achieve a plethora of shapes and colors.



#### The Popular Square

Appealing for swimming pools, water bodies & bathrooms









## The Chic Subway tile

Initially used in New York's Metro, and in post-modern structures in New York thereafter







## The Beveled Subway tile

The authentic 1890's parisian metro tiles.







# Stunning Colors

A Keramos tradition







# **Beautiful Shapes**

The possibilities are limitless





| SPECIFICATION  | DESCRIPTION                                                                      |
|----------------|----------------------------------------------------------------------------------|
| SIZES          | 10cmX10cm, 7.5cmX7.5cm, 7.5cm X15cm                                              |
| SHAPES         | SQUARE, RECTANGLE, OGEE, TABRIZ, FISH SCALE, HEXAGON                             |
| BEVELLED       | SQUARE, RECTANGULAR                                                              |
| GLAZE COLORS   | COBALT, AQUAMARINE, GREEN, WHITE, CREAM, BLACK,<br>RED, YELLOW (FIRED AT 1100oC)