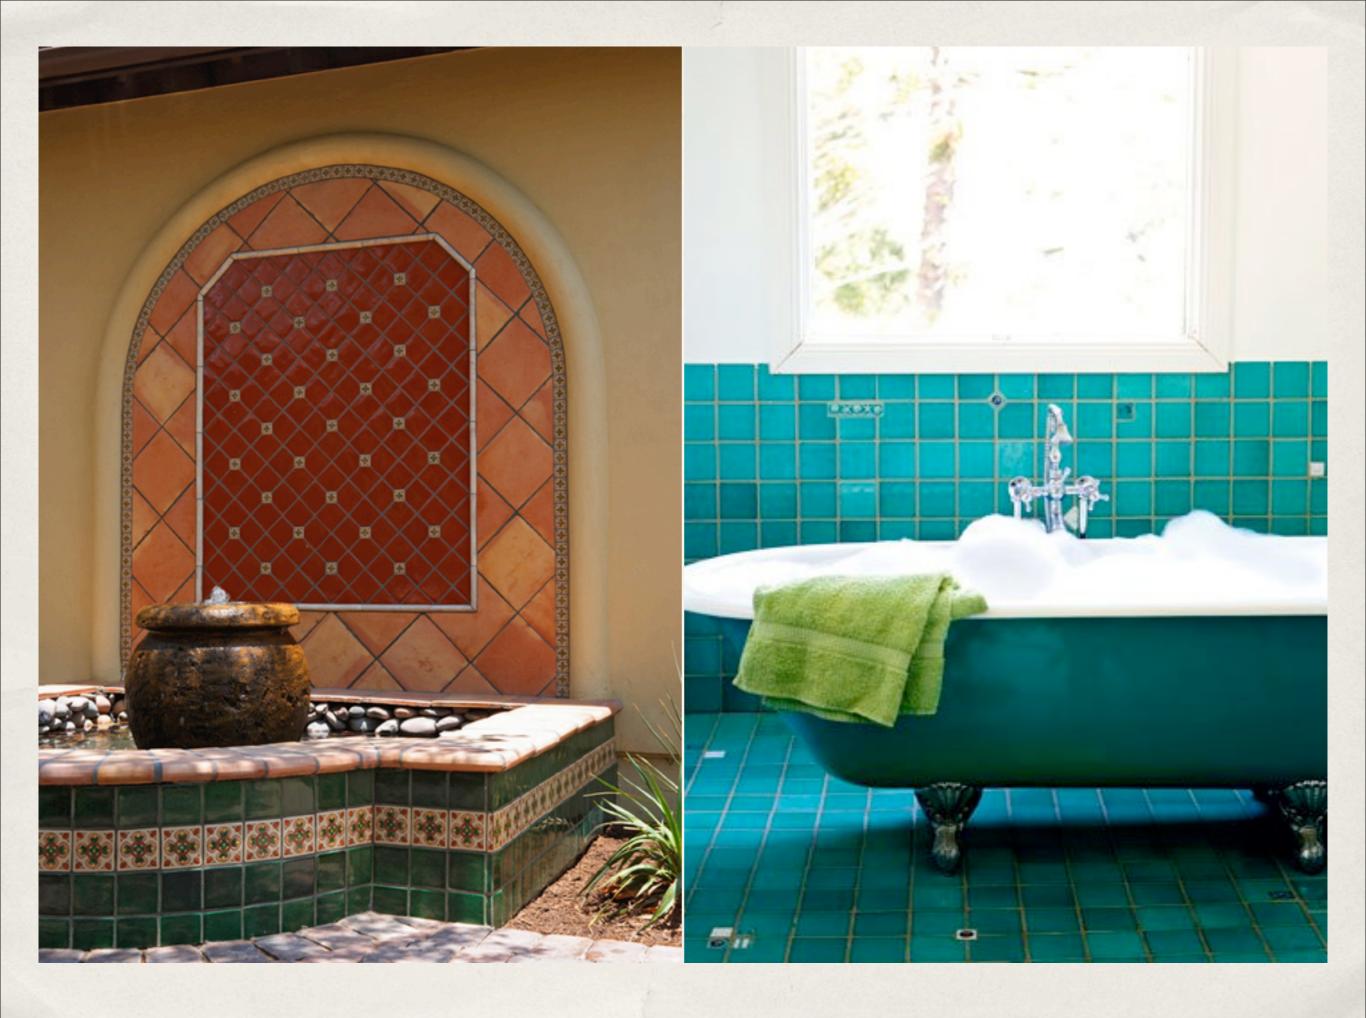

#### Handmade Tiles

by Keramos Tile & Stone

Keramos Handmade tiles are produced manually by artisans. The clay mixture for the biscuit is made using a hand press to mold the biscuit into shape. The artisan then uses a pottery kiln to fire the biscuit. The biscuit is then glazed by hand to give it its characteristic handmade look. Using unique molds and dyes we can achieve a plethora of shapes and colors.



#### The Popular Square

Appealing for swimming pools, water bodies & bathrooms









## The Chic Subway tile

Initially used in New York's Metro, and in post-modern structures in New York thereafter







## The Beveled Subway tile

The authentic 1890's parisian metro tiles.







# Stunning Colors

A Keramos tradition







# **Beautiful Shapes**

The possibilities are limitless





| SPECIFICATION  | DESCRIPTION                                                                      |
|----------------|----------------------------------------------------------------------------------|
| SIZES          | 10cmX10cm, 7.5cmX7.5cm, 7.5cm X15cm                                              |
| SHAPES         | SQUARE, RECTANGLE, OGEE, TABRIZ, FISH SCALE, HEXAGON                             |
| BEVELLED       | SQUARE, RECTANGULAR