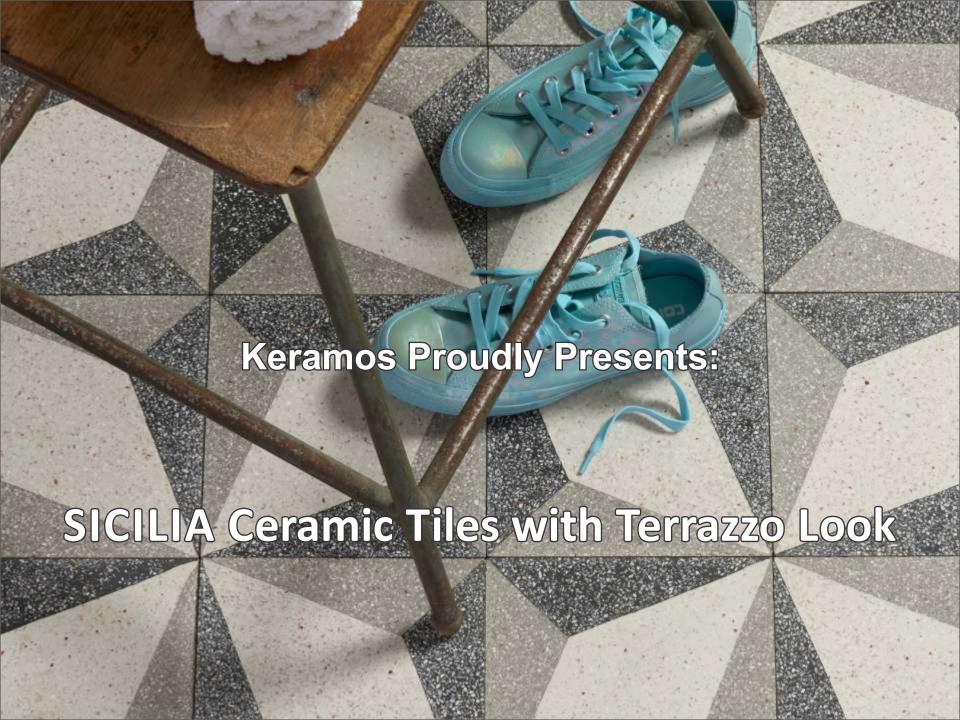

#### **SICILIA Ceramic Tiles with Terrazzo Look**

SICILIA Ceramic Tiles with Terrazzo Look Pink

SICILIA Ceramic Tiles with Terrazzo Look Ivory

SICILIA Ceramic Tiles with Terrazzo Look Green

SICILIA Ceramic Tiles with Terrazzo Look Light Grey