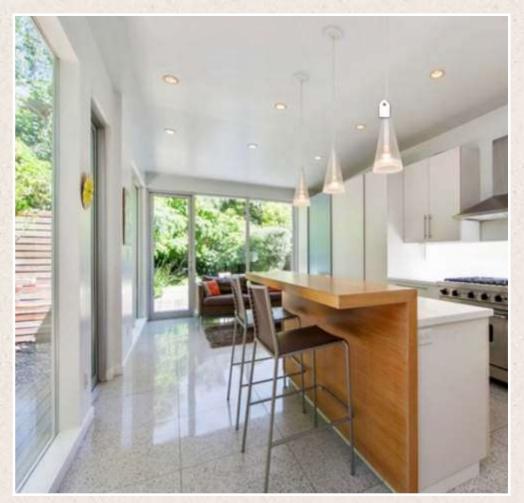

#### **Keramos Innovation**

KERAMOS introduces stain resistant, terrazzo look, Ceramic Tiles. Available in natural finish for residential and wall application, and in antique matte / crystal glossy finish for Hotel, Restaurant, Commercial and Spa applications.

Matching color grouts offers an almost seamless look.

#### **SICILIA Ceramic Tiles with Terrazzo Look**



SICILIA Ceramic Tiles with Terrazzo Look Pink



SICILIA Ceramic Tiles with Terrazzo Look Ivory



SICILIA Ceramic Tiles with Terrazzo Look Green



SICILIA Ceramic Tiles with Terrazzo Look Light Grey



Geometrical Designs



Verandahs



**Residential Kitchens** 



Geometrical Designs







Private Bars



Private Bathrooms



Private Bathrooms



Claddings for Bathrooms



Private sit – out Areas



**Entrance Lobbies** 



Private Terraces



Private Bathrooms



Private Bathrooms

#### COMPARISON CHART FOR

#### KERAMOS SICILIA Ceramic Tiles with Terrazzo Look / LUNA/DUBLIN TILES WITH CEMENT TERRAZZO TILES.

| S.NO | PARTICULARS              | KERAMOS SICILIA Ceramic Tiles with TERRAZZO Look | KERAMOS<br>LUNA/DUBLIN<br>SERIES | ORDINARY CEMENT TERRAZZO TILES/ IN - SITU FLOORING |
|------|--------------------------|--------------------------------------------------|----------------------------------|----------------------------------------------------|
| 1    | STAIN RESISTANT          | YES