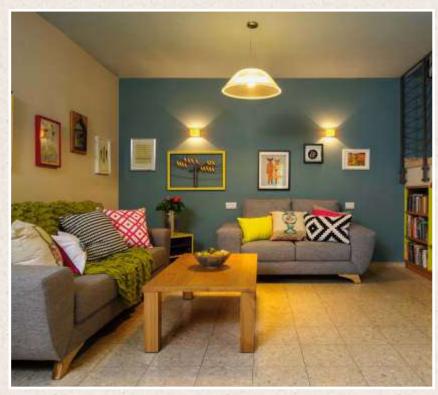

#### **Keramos Innovation**

KERAMOS introduces stain resistant, terrazzo look, Ceramic Tiles. Available in natural finish for residential and wall application, and in antique matte / crystal glossy finish for Hotel, Restaurant, Commercial and Spa applications.

Matching color grouts offers an almost seamless look.

#### **SICILIA Ceramic Tiles with Terrazzo Look**



SICILIA Ceramic Tiles with Terrazzo Look Pink



SICILIA Ceramic Tiles with Terrazzo Look Ivory



SICILIA Ceramic Tiles with Terrazzo Look Green



SICILIA Ceramic Tiles with Terrazzo Look Light Grey



Geometrical Designs



Verandahs



**Residential Kitchens** 



Geometrical Designs







Private Bars



Private Bathrooms



Private Bathrooms



Claddings for Bathrooms



Private sit – out Areas



**Entrance Lobbies** 



Private Terraces



Private Bathrooms



Private Bathrooms

#### COMPARISON CHART FOR

#### KERAMOS SICILIA Ceramic Tiles with Terrazzo Look / LUNA/DUBLIN TILES WITH CEMENT TERRAZZO TILES.

| S.NO | PARTICULARS              | KERAMOS SICILIA Ceramic Tiles with TERRAZZO Look | KERAMOS<br>LUNA/DUBLIN<br>SERIES | ORDINARY CEMENT TERRAZZO TILES/ IN - SITU FLOORING |
|------|--------------------------|--------------------------------------------------|----------------------------------|----------------------------------------------------|
| 1    | STAIN RESISTANT          | YES                                              | YES