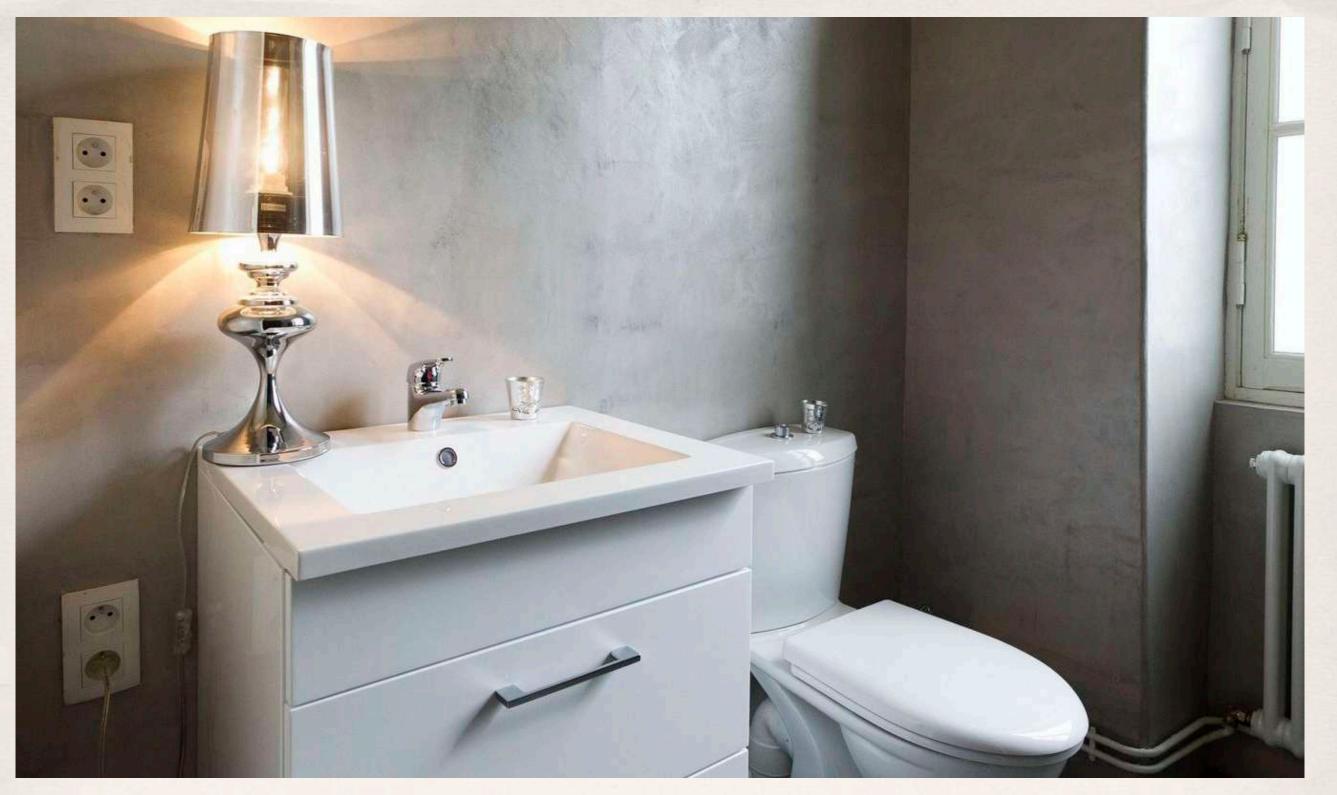

## Loft cement surface

by Keramos Tile & Stone

Wednesday 11 September 13

What is Keramos Loft polished cement?

KERAMOS LOFT is a self-drying, trowel applied finish for walls and ceilings. Formulated with a blend of Portland cement and special polymers, the material exhibits excellent properties and hardens quickly. It has excellent adhesion over a wide variety of porous surfaces, including concrete, and all types of masonry surfaces. KERAMOS LOFT can be used to produce a high-end and contemporary creative cement wall surface in areas such as retail stores, shops, hotels, cafés, vestibules, and residential applications.

### For Bathrooms







## Bedrooms





Wednesday 11 September 13

# Living Areas





Wednesday 11 September 13

## Feature spaces







## Kitchens





Wednesda