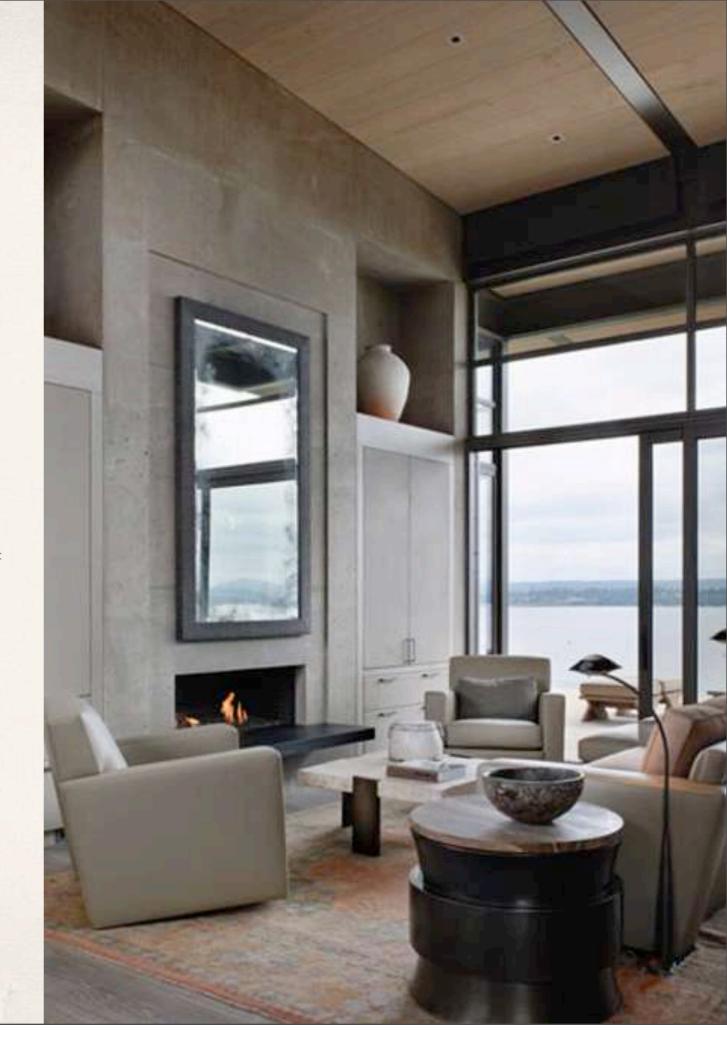

## Loft cement surface

by Keramos Tile & Stone

Wednesday 11 September 13

What is Keramos Loft polished cement?

KERAMOS LOFT is a self-drying, trowel applied finish for walls and ceilings. Formulated with a blend of Portland cement and special polymers, the material exhibits excellent properties and hardens quickly. It has excellent adhesion over a wide variety of porous surfaces, including concrete, and all types of masonry surfaces. KERAMOS LOFT can be used to produce a high-end and contemporary creative cement wall surface in areas such as retail stores, shops, hotels, cafés, vestibules, and residential applications.

### For Bathrooms







## Bedrooms





Wednesday 11 September 13

# Living Areas





Wednesday 11 September 13

## Feature spaces







## Kitchens





Wednesday 11 September 13

#### Specifications

| Description      | Specification                                                  |
|------------------|----------------------------------------------------------------|
| Application      | Interior and Covered Exterior Wall and Ceiling                 |
| Substrate        | (a) Reinforced Concrete (b) Cement Mortar Plaster(c)Plaster    |
| Color            | Light & Dark Grey                                              |
| Properties       | Portland Cement Based with Polymer additive                    |
| Options          | Can also be designed with grooves, dividers, studs.            |
| Use              | Commercial, Residential & Retail (Only Dry Areas)