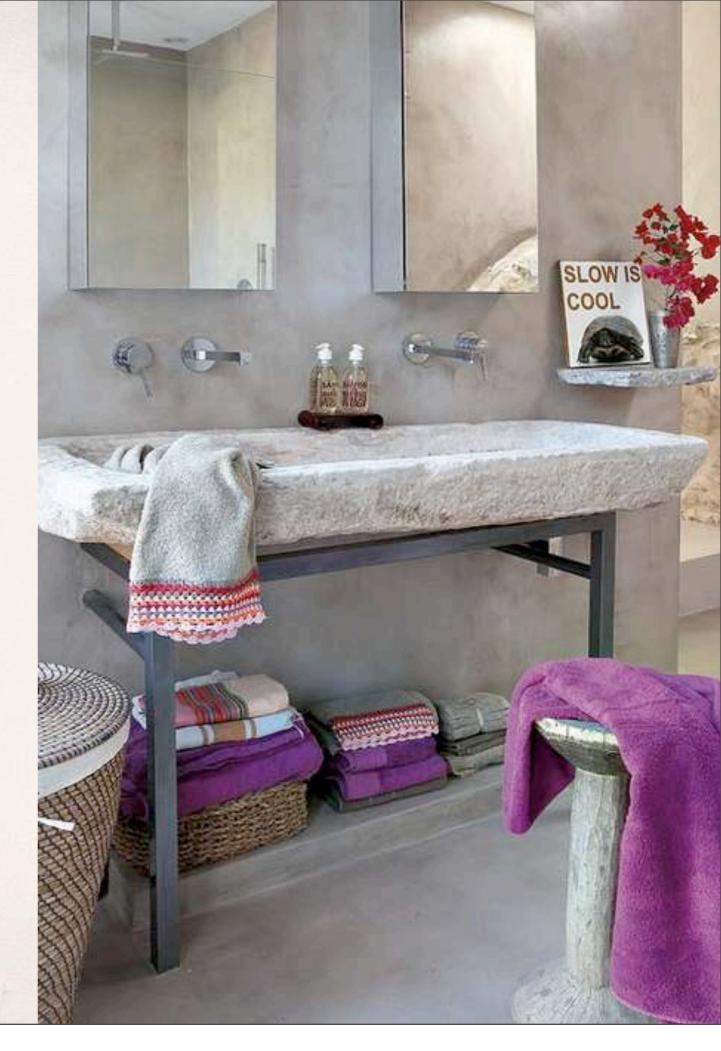

## Loft cement surface

by Keramos Tile & Stone

Wednesday 11 September 13

What is Keramos Loft polished cement?

KERAMOS LOFT is a self-drying, trowel applied finish for walls and ceilings. Formulated with a blend of Portland cement and special polymers, the material exhibits excellent properties and hardens quickly. It has excellent adhesion over a wide variety of porous surfaces, including concrete, and all types of masonry surfaces. KERAMOS LOFT can be used to produce a high-end and contemporary creative cement wall surface in areas such as retail stores, shops, hotels, cafés, vestibules, and residential applications.

### For Bathrooms







## Bedrooms





Wednesday 11 September 13

# Living Areas





Wednesday 11 September 13

## Feature spaces







## Kitchens





Wednesday 11 September 13

#### Specifications

| Description      | Specification                                                  |
|------------------|----------------------------------------------------------------|
| Application      | Interior and Covered Exterior Wall and Ceiling                 |
| Substrate        | (a) Reinforced Concrete (b) Cement Mortar Plaster(c)Plaster    |
| Color            | Light & Dark Grey                                              |
| Properties       | Portland Cement Based with Polymer additive                    |
| Options          | Can also be designed with grooves, dividers, studs.            |
| Use