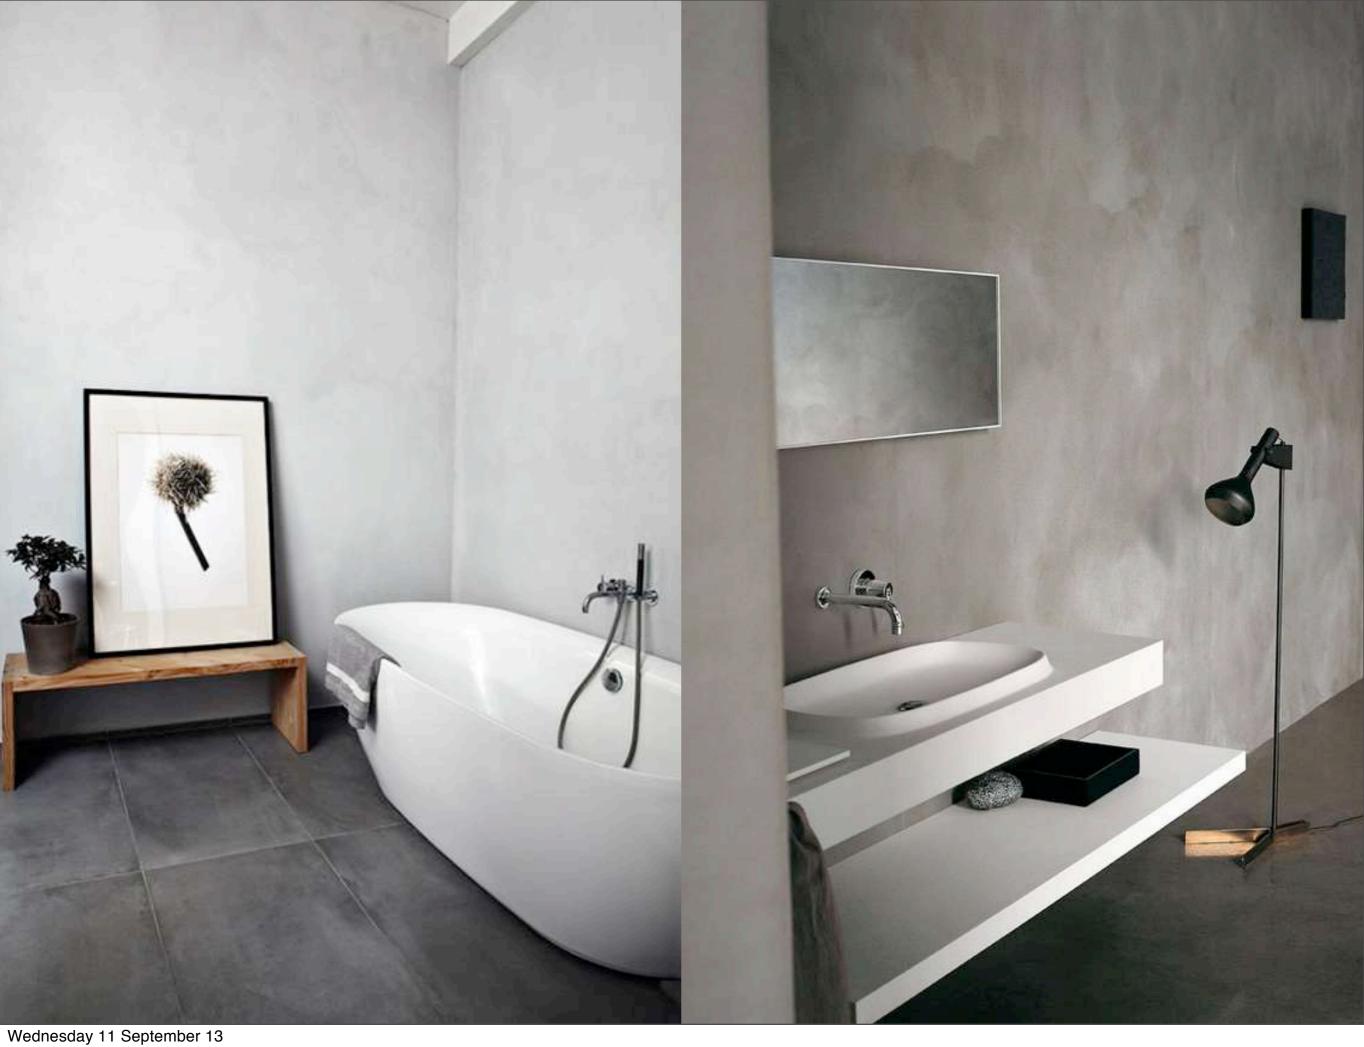

## Loft cement surface

by Keramos Tile & Stone

Wednesday 11 September 13

What is Keramos Loft polished cement?

KERAMOS LOFT is a self-drying, trowel applied finish for walls and ceilings. Formulated with a blend of Portland cement and special polymers, the material exhibits excellent properties and hardens quickly. It has excellent adhesion over a wide variety of porous surfaces, including concrete, and all types of masonry surfaces. KERAMOS LOFT can be used to produce a high-end and contemporary creative cement wall surface in areas such as retail stores, shops, hotels, cafés, vestibules, and residential applications.

### For Bathrooms







## Bedrooms





Wednesday 11 September 13

# Living Areas





Wednesday 11 September 13

## Feature spaces







## Kitchens





Wednesday 11 September 13

#### Specifications

| Description      | Specification                                                  |
|------------------|----------------------------------------------------------------|
| Application      | Interior and Covered Exterior Wall and Ceiling                 |
| Substrate        | (a) Reinforced Concrete (b) Cement Mortar Plaster(c)Plaster    |
| Color            | Light & Dark Grey                                              |
| Properties       | Portland Cement Based with Polymer additive                    |
| Options          | Can also be designed with grooves, dividers, studs.            |
| Use