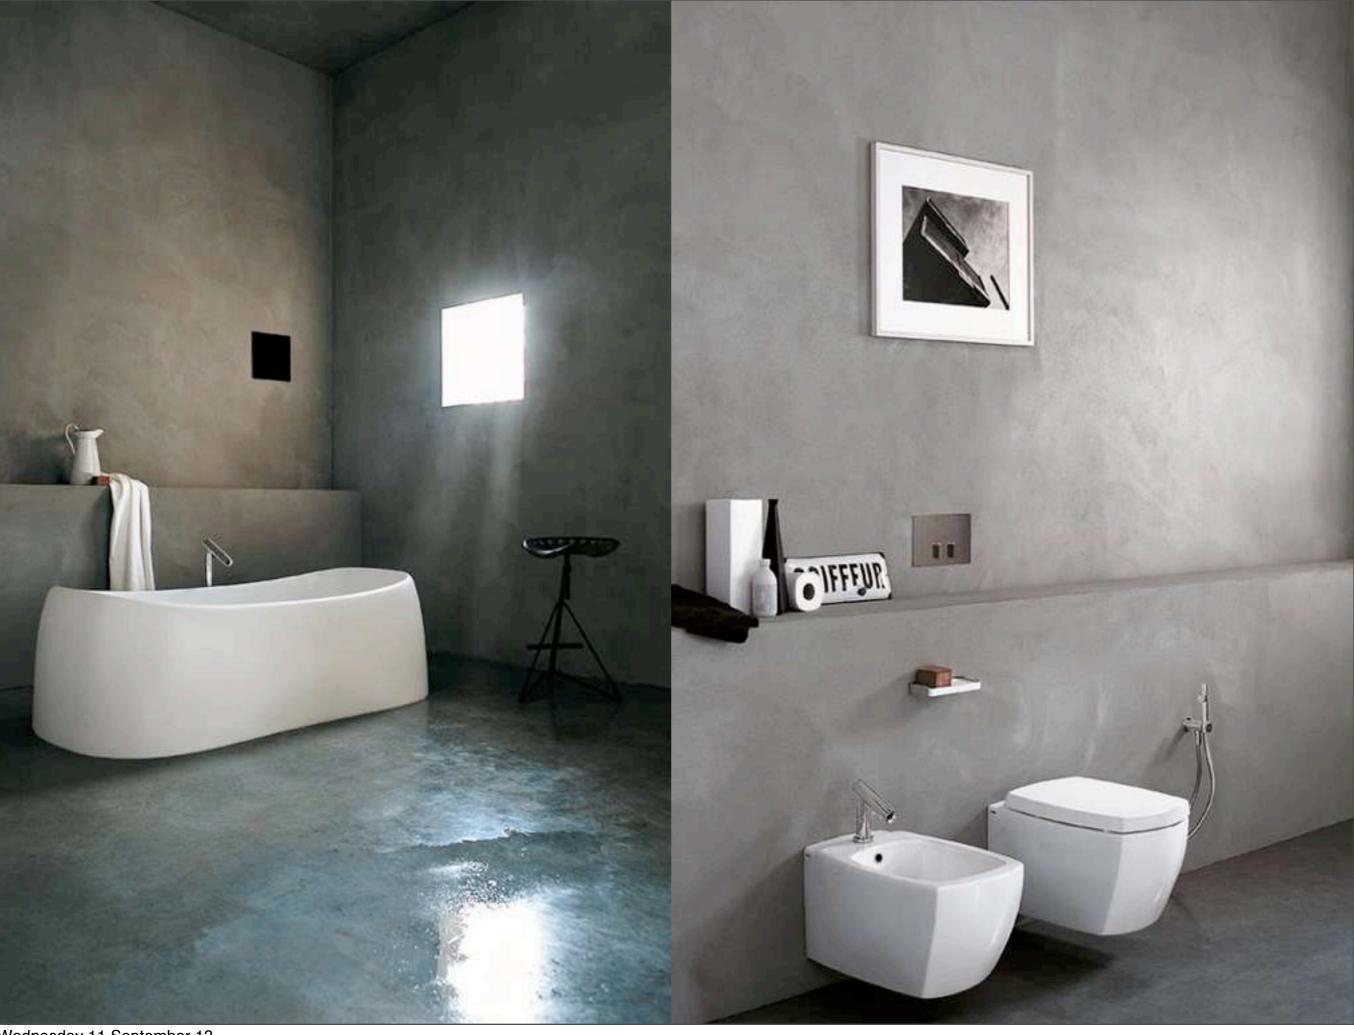

## Loft cement surface

by Keramos Tile & Stone

Wednesday 11 September 13

What is Keramos Loft polished cement?

KERAMOS LOFT is a self-drying, trowel applied finish for walls and ceilings. Formulated with a blend of Portland cement and special polymers, the material exhibits excellent properties and hardens quickly. It has excellent adhesion over a wide variety of porous surfaces, including concrete, and all types of masonry surfaces. KERAMOS LOFT can be used to produce a high-end and contemporary creative cement wall surface in areas such as retail stores, shops, hotels, cafés, vestibules, and residential applications.

### For Bathrooms







## Bedrooms





Wednesday 11 September 13

# Living Areas





Wednesday 11 September 13

## Feature spaces







## Kitchens





Wednesday 11 September 13

#### Specifications

| Description      | Specification                                                  |
|------------------|----------------------------------------------------------------|
| Application      | Interior and Covered Exterior Wall and Ceiling                 |
| Substrate        | (a) Reinforced Concrete (b) Cement Mortar Plaster(c)Plaster    |
| Color            | Light & Dark Grey                                              |
| Properties       | Portland Cement Based with Polymer additive                    |
| Options          | Can also be designed with grooves, dividers, studs.            |
| Use