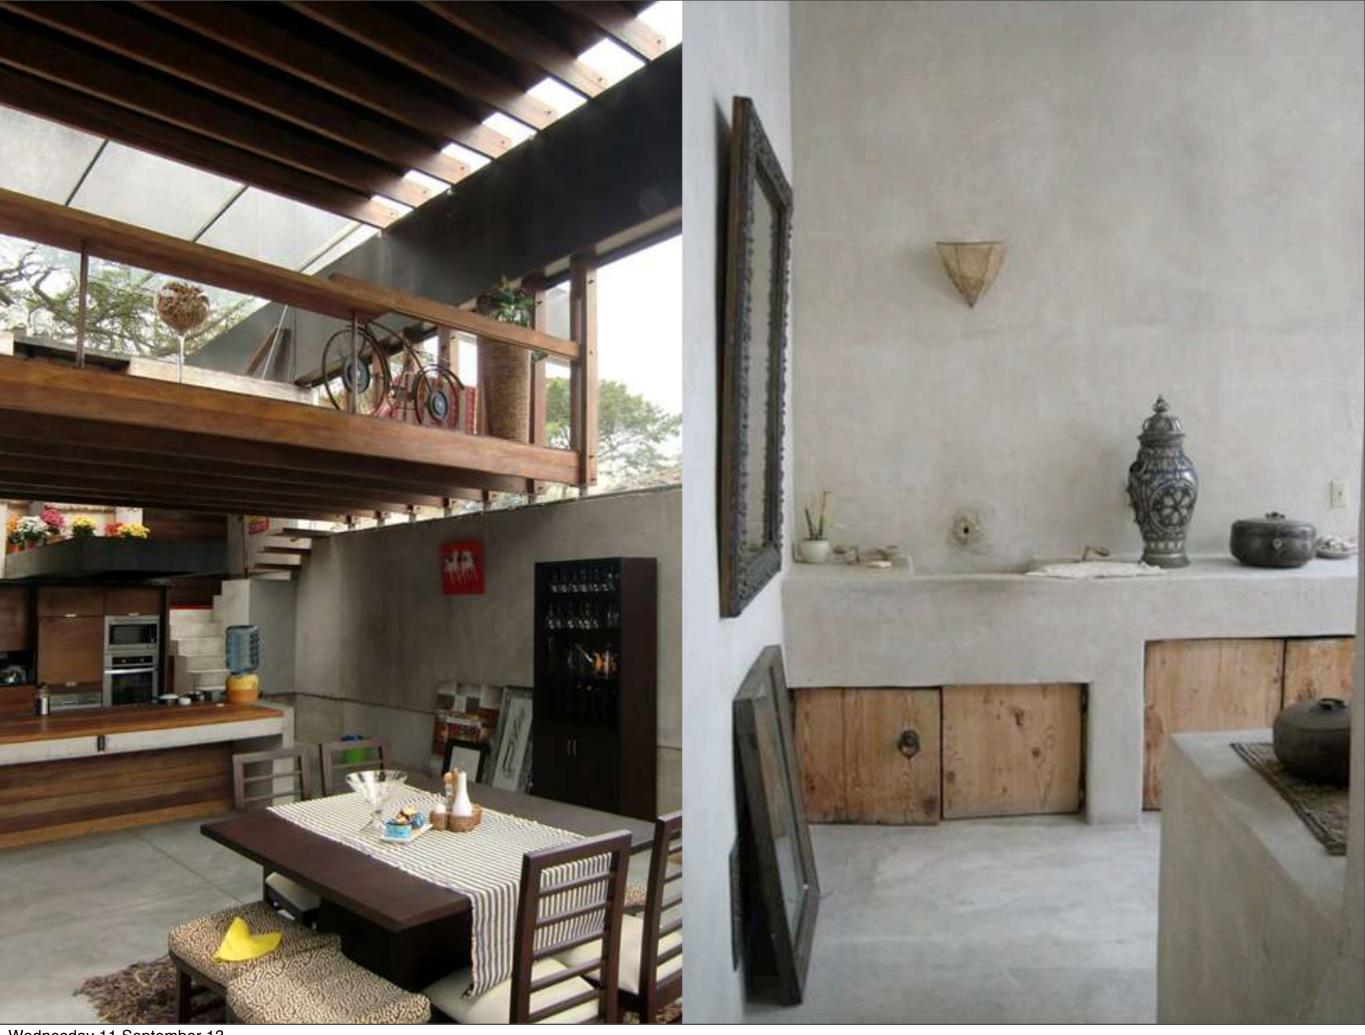

## Loft cement surface

by Keramos Tile & Stone

Wednesday 11 September 13

What is Keramos Loft polished cement?

KERAMOS LOFT is a self-drying, trowel applied finish for walls and ceilings. Formulated with a blend of Portland cement and special polymers, the material exhibits excellent properties and hardens quickly. It has excellent adhesion over a wide variety of porous surfaces, including concrete, and all types of masonry surfaces. KERAMOS LOFT can be used to produce a high-end and contemporary creative cement wall surface in areas such as retail stores, shops, hotels, cafés, vestibules, and residential applications.

### For Bathrooms







## Bedrooms





Wednesday 11 September 13

# Living Areas





Wednesday 11 September 13

## Feature spaces







## Kitchens





Wednesday 11 September 13

#### Specifications

| Description      | Specification                                                  |
|------------------|----------------------------------------------------------------|
| Application      | Interior and Covered Exterior Wall and Ceiling                 |
| Substrate        | (a) Reinforced Concrete (b) Cement Mortar Plaster(c)Plaster    |
| Color            | Light & Dark Grey                                              |
| Properties       | Portland Cement Based with Polymer additive                    |
| Options          | Can also be designed with grooves, dividers, studs.            |
| Use              | Commercial, Residential & Retail (Only Dry Areas)              |
| Thickness        | 1mm to 4mm