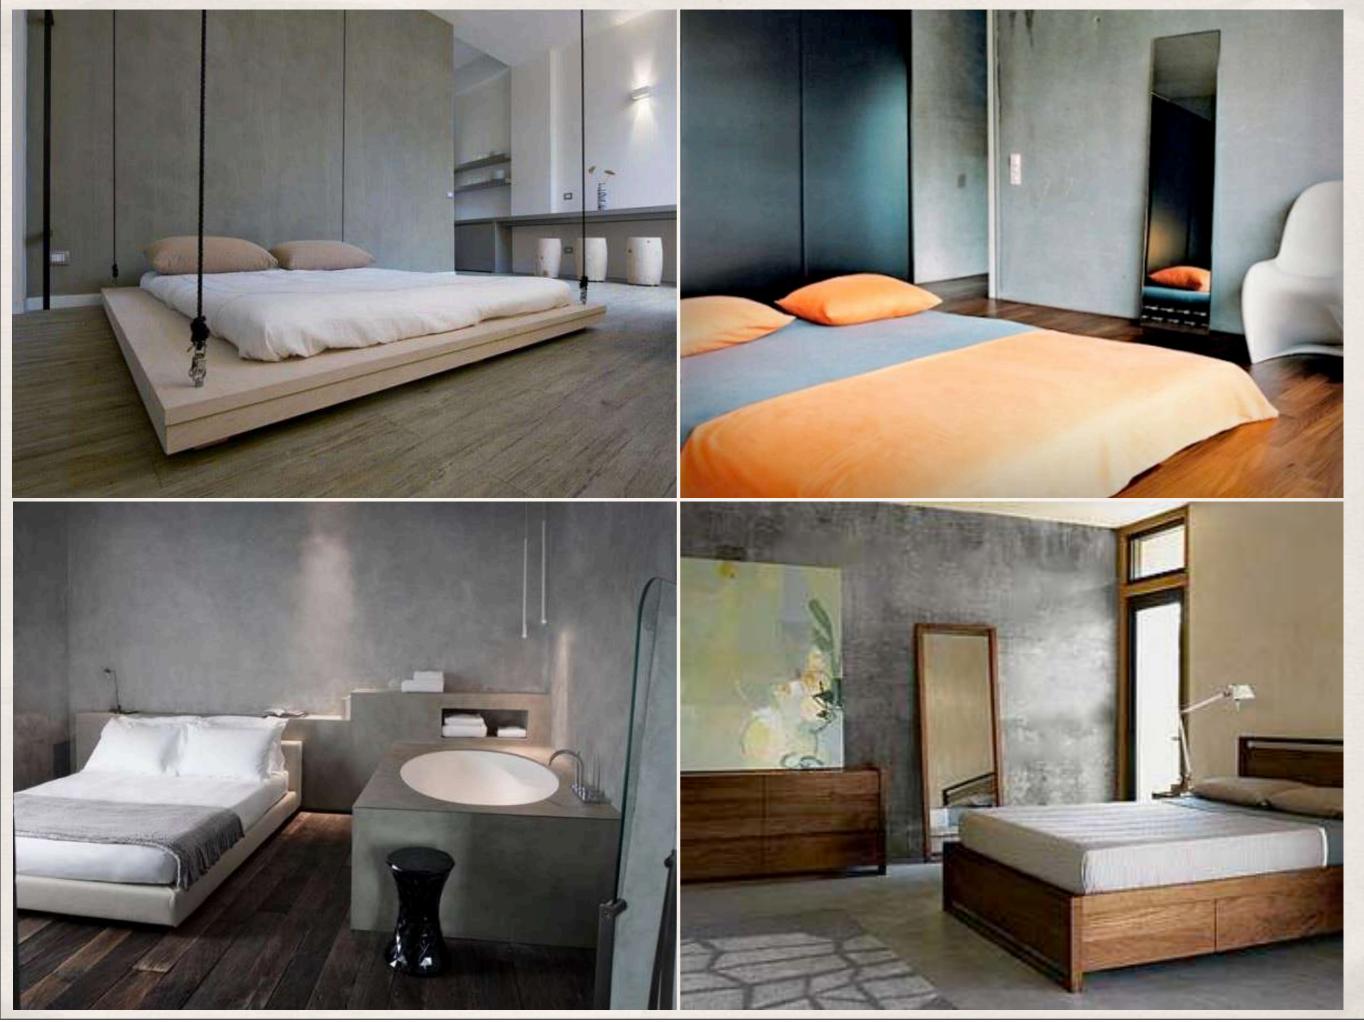

## Loft cement surface

by Keramos Tile & Stone

Wednesday 11 September 13

What is Keramos Loft polished cement?

KERAMOS LOFT is a self-drying, trowel applied finish for walls and ceilings. Formulated with a blend of Portland cement and special polymers, the material exhibits excellent properties and hardens quickly. It has excellent adhesion over a wide variety of porous surfaces, including concrete, and all types of masonry surfaces. KERAMOS LOFT can be used to produce a high-end and contemporary creative cement wall surface in areas such as retail stores, shops, hotels, cafés, vestibules, and residential applications.

### For Bathrooms







## Bedrooms





Wednesday 11 September 13

# Living Areas





Wednesday 11 September 13

## Feature spaces







## Kitchens





Wednesday 11 September 13

#### Specifications

| Description      | Specification                                                  |
|------------------|----------------------------------------------------------------|
| Application      | Interior and Covered Exterior Wall and Ceiling                 |
| Substrate        | (a) Reinforced Concrete (b) Cement Mortar Plaster(c)Plaster    |
| Color            | Light & Dark Grey                                              |
| Properties       | Portland Cement Based with Polymer additive                    |
| Options          | Can also be designed with grooves, dividers, studs.            |
| Use              | Commercial,