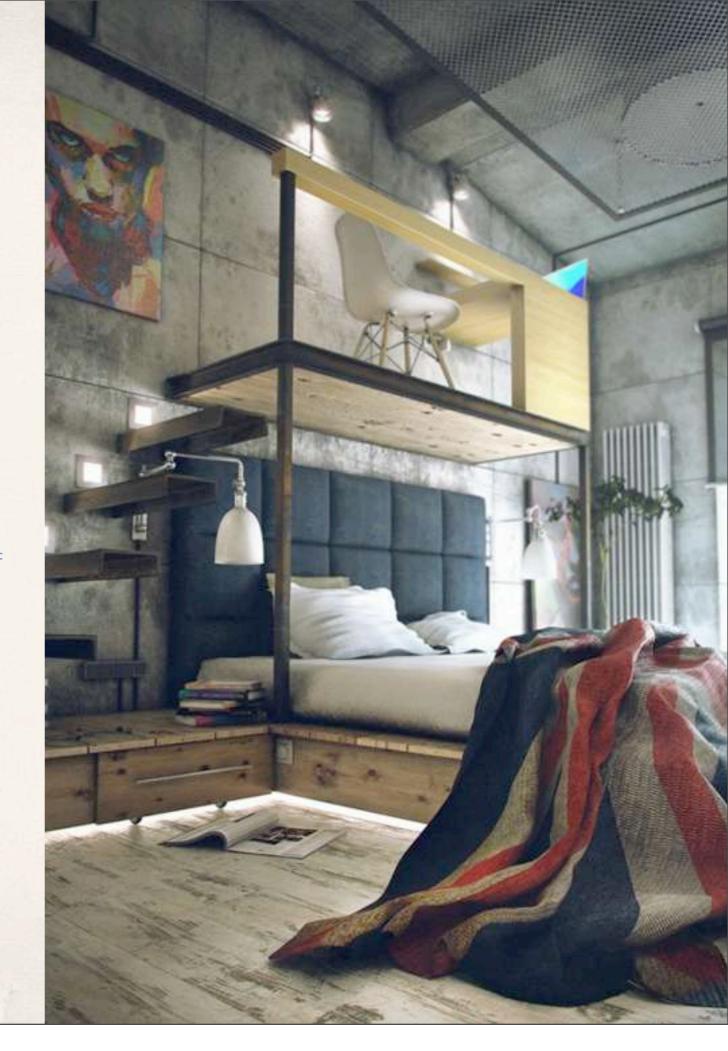

## Loft cement surface

by Keramos Tile & Stone

Wednesday 11 September 13

What is Keramos Loft polished cement?

KERAMOS LOFT is a self-drying, trowel applied finish for walls and ceilings. Formulated with a blend of Portland cement and special polymers, the material exhibits excellent properties and hardens quickly. It has excellent adhesion over a wide variety of porous surfaces, including concrete, and all types of masonry surfaces. KERAMOS LOFT can be used to produce a high-end and contemporary creative cement wall surface in areas such as retail stores, shops, hotels, cafés, vestibules, and residential applications.

### For Bathrooms







## Bedrooms





Wednesday 11 September 13

# Living Areas





Wednesday 11 September 13

## Feature spaces







## Kitchens





Wednesday 11 September 13

#### Specifications

| Description      | Specification                                                  |
|------------------|----------------------------------------------------------------|
| Application      | Interior and Covered Exterior Wall and Ceiling                 |
| Substrate        | (a) Reinforced Concrete (b) Cement Mortar Plaster(c)Plaster    |
| Color            | Light & Dark Grey                                              |
| Properties       | Portland Cement Based with Polymer additive                    |
| Options          | Can also be designed with grooves, dividers, studs.            |
| Use              | Commercia