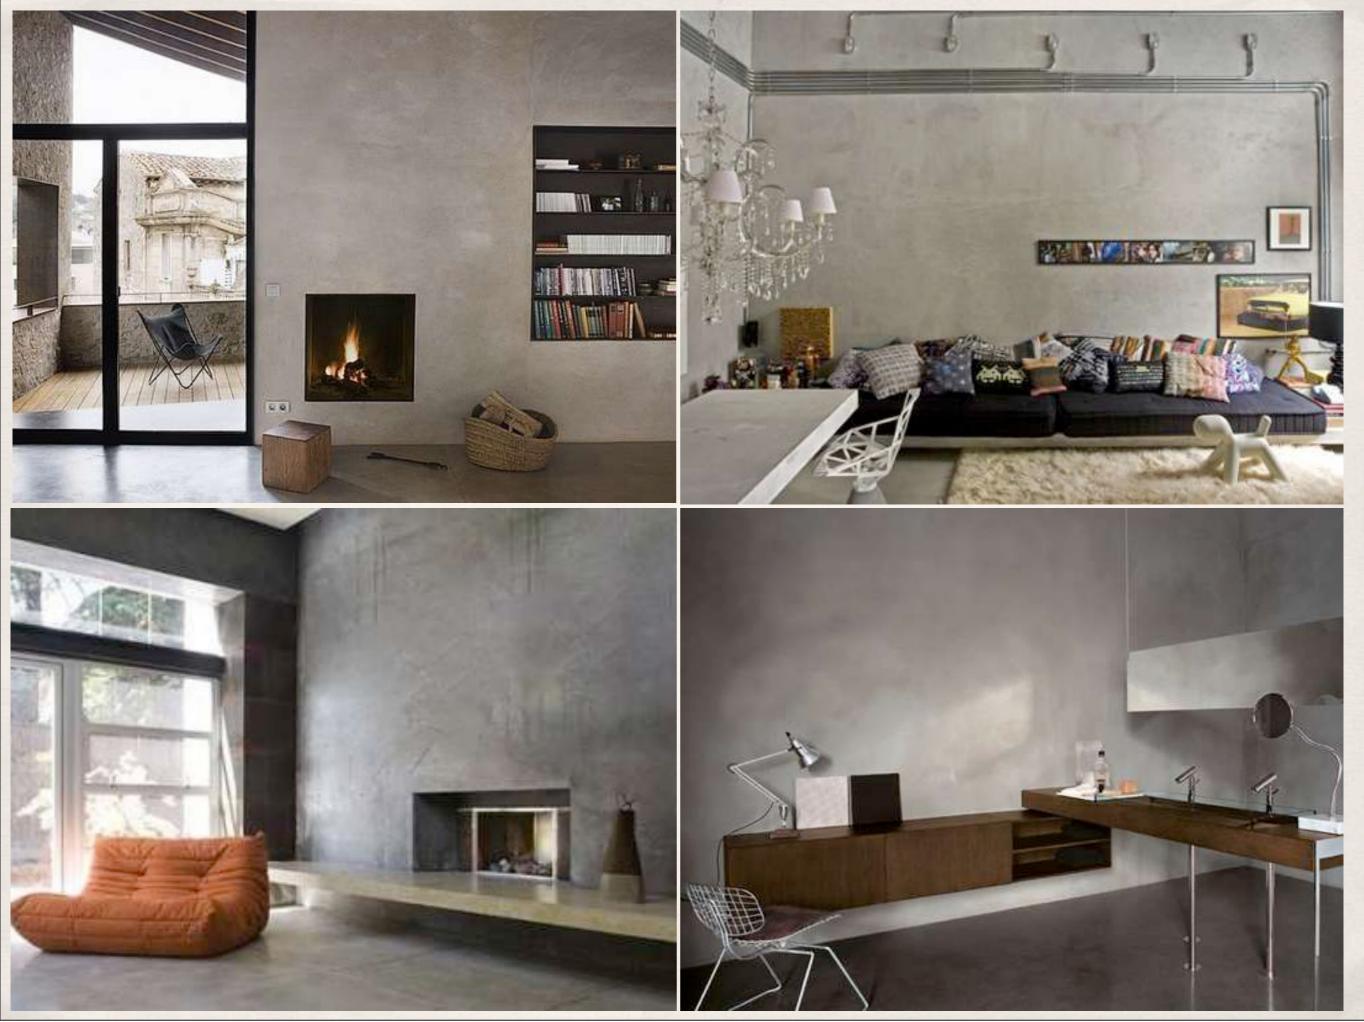

## Loft cement surface

by Keramos Tile & Stone

Wednesday 11 September 13

What is Keramos Loft polished cement?

KERAMOS LOFT is a self-drying, trowel applied finish for walls and ceilings. Formulated with a blend of Portland cement and special polymers, the material exhibits excellent properties and hardens quickly. It has excellent adhesion over a wide variety of porous surfaces, including concrete, and all types of masonry surfaces. KERAMOS LOFT can be used to produce a high-end and contemporary creative cement wall surface in areas such as retail stores, shops, hotels, cafés, vestibules, and residential applications.

### For Bathrooms







## Bedrooms





Wednesday 11 September 13

# Living Areas





Wednesday 11 September 13

## Feature spaces







## Kitchens





Wednesday 11 September 13

#### Specifications

| Description      | Specification                                                  |
|------------------|----------------------------------------------------------------|
| Application      | Interior and Covered Exterior Wall and Ceiling                 |
| Substrate        | (a) Reinforced Concrete (b) Cement Mortar Plaster(c)Plaster    |
| Color            | Light & Dark Grey                                              |
| Properties       | Portland Cement Based with Polymer additive                    |
| Options          | Can also be designed with grooves, dividers, studs.            |
| Use              | Commercial, Residential & Retail (Only Dry Areas)