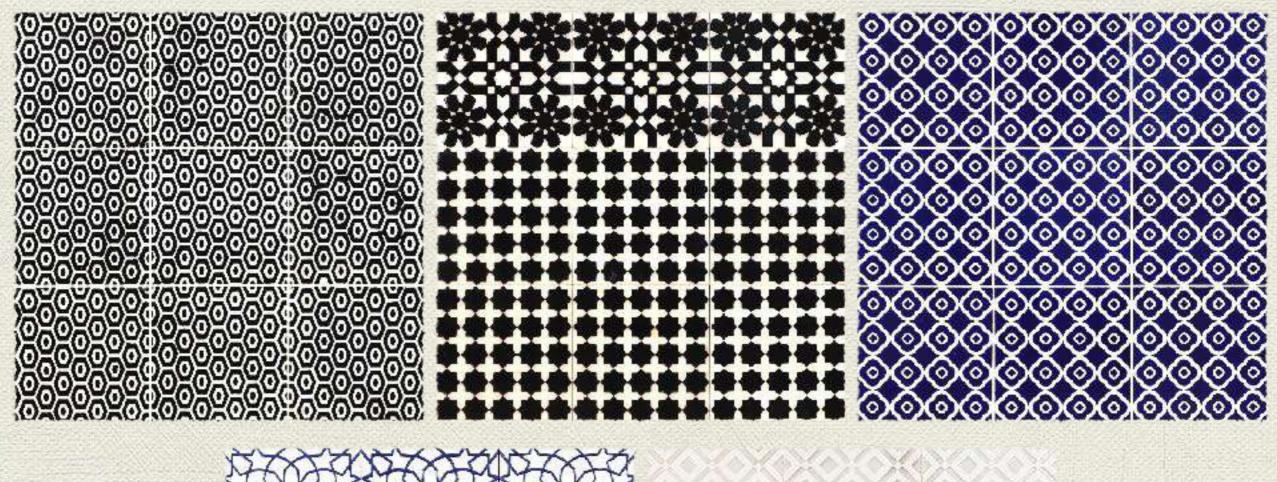

# Simplon Series

Printed stencil on tile with an exposed tile body. This treatment gives the tile a very rustic look. Perfect for walls, especially in the outdoor.