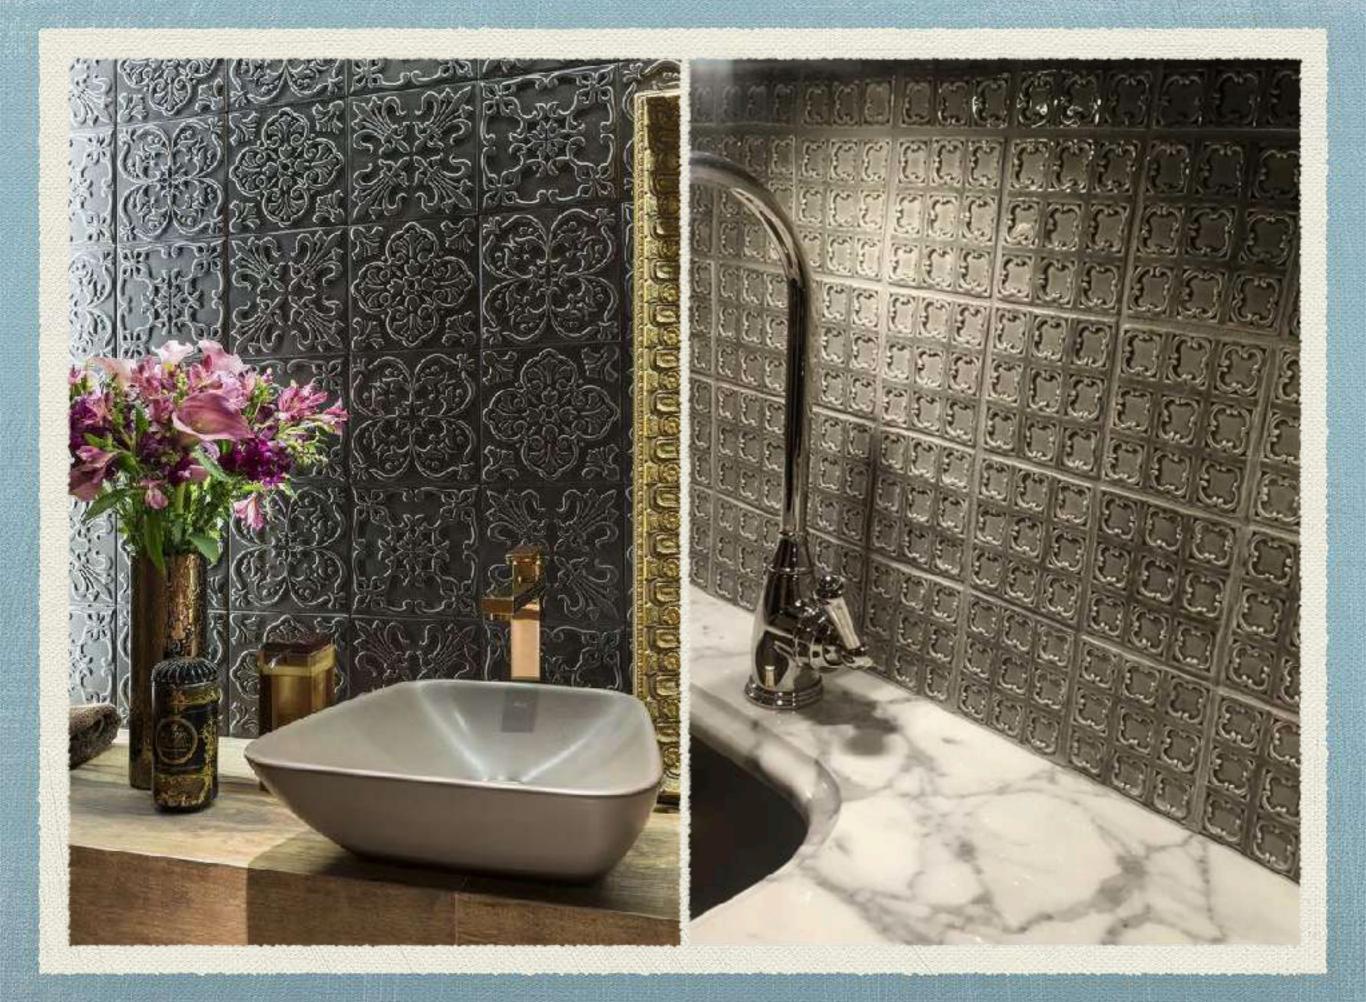

#### **Rafael Series**

Glossy Undulated Surface. Gives a really rich look and finish. Perfect for walls.