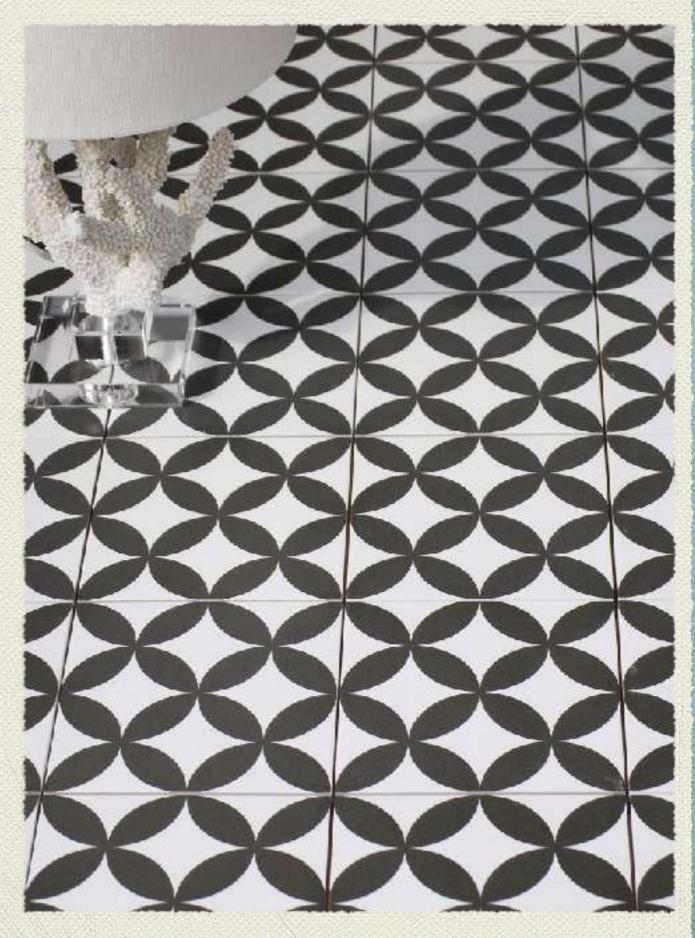

#### Luna Series

Similar to our Dublin series, Luna series has printed tiles with an extra glossy layer on top. But the surface is flat. Very hardy and durable. Ceramic & vitrified body. Suitable for walls and floors, but would be better used on the walls.