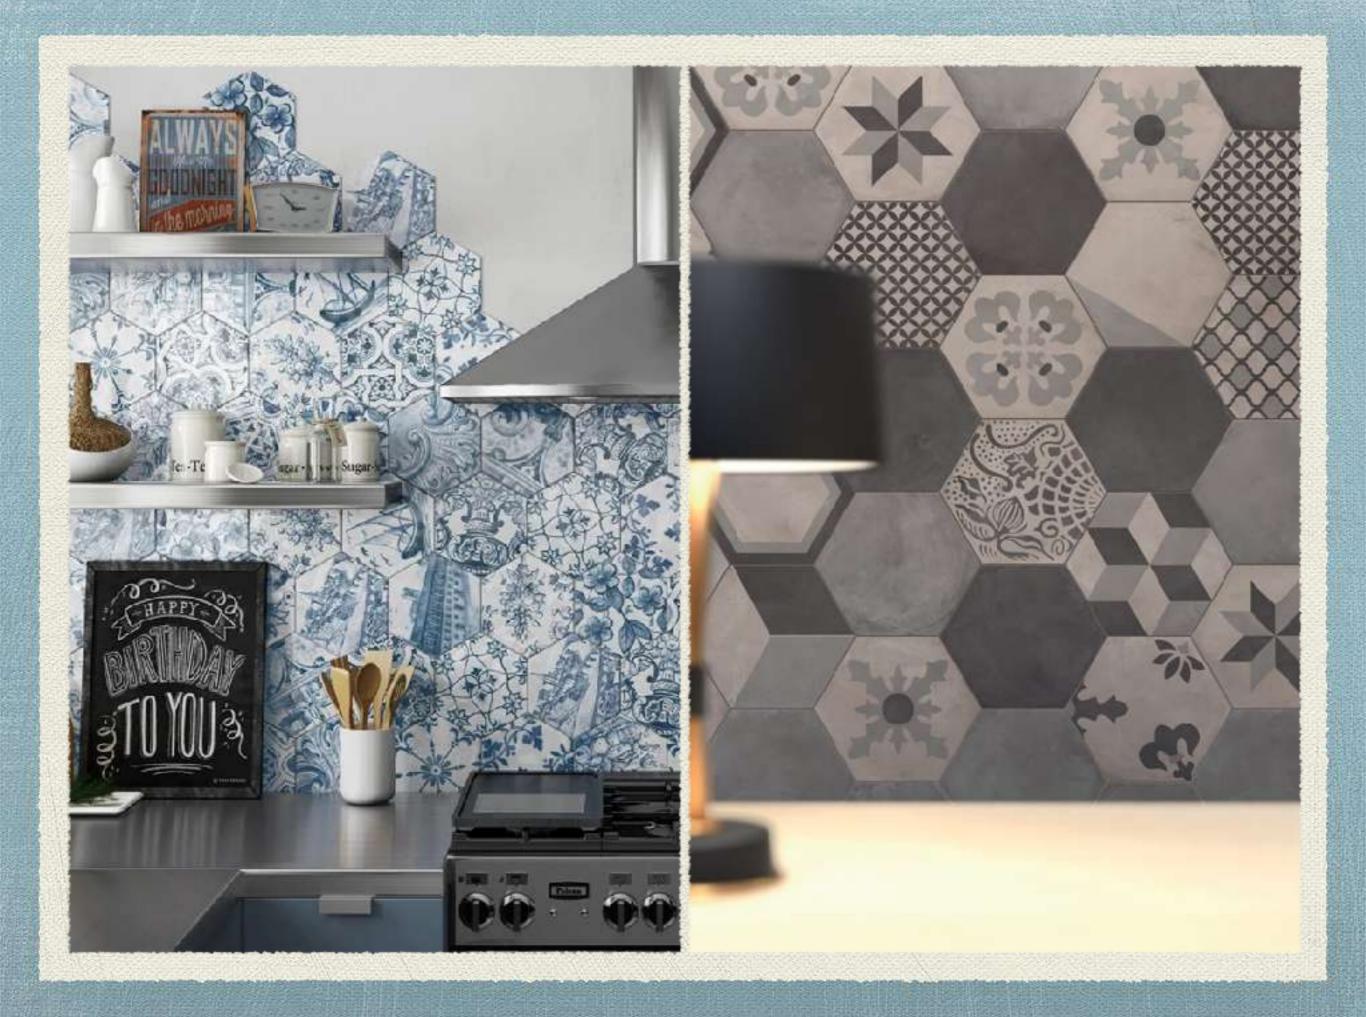

## Flextone Series

Printed tiles on a Hexagon Shaped ceramic body. Very versatile. Can be offered in Matte and Glossy. Great for wall and floor, even heavy applications

For further information please visit <u>www.keramosindia.com</u>