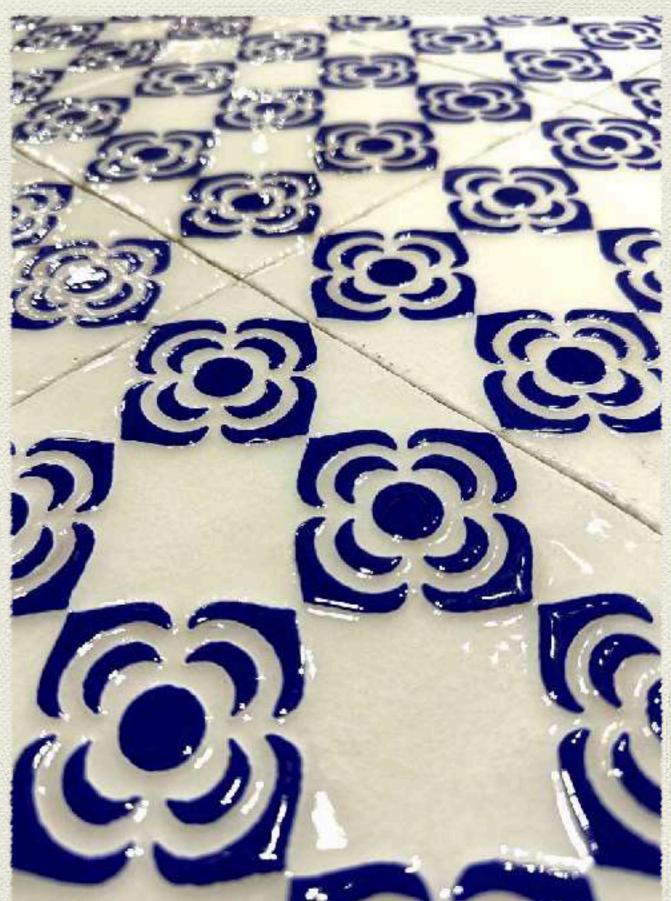

## Flextone Series

Printed tiles on a Hexagon Shaped ceramic body. Very versatile. Can be offered in Matte and Glossy. Great for wall and floor, even heavy applications

For further information please visit <u>www.keramosindia.com</u>