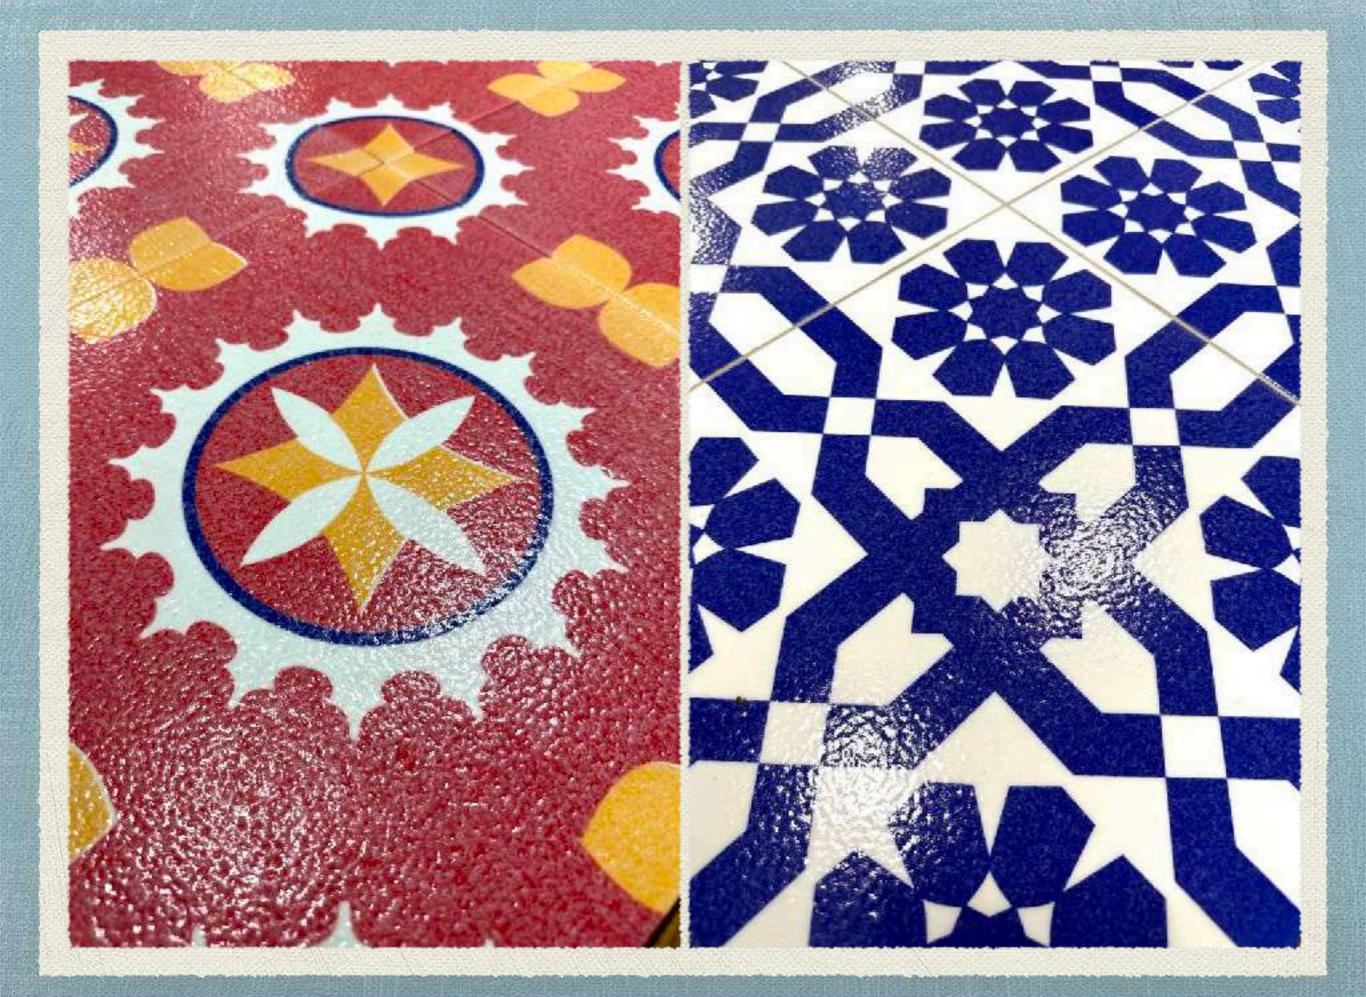

# Simplon Series

Printed stencil on tile with an exposed tile body. This treatment gives the tile a very rustic look. Perfect for walls, especially in the outdoor.