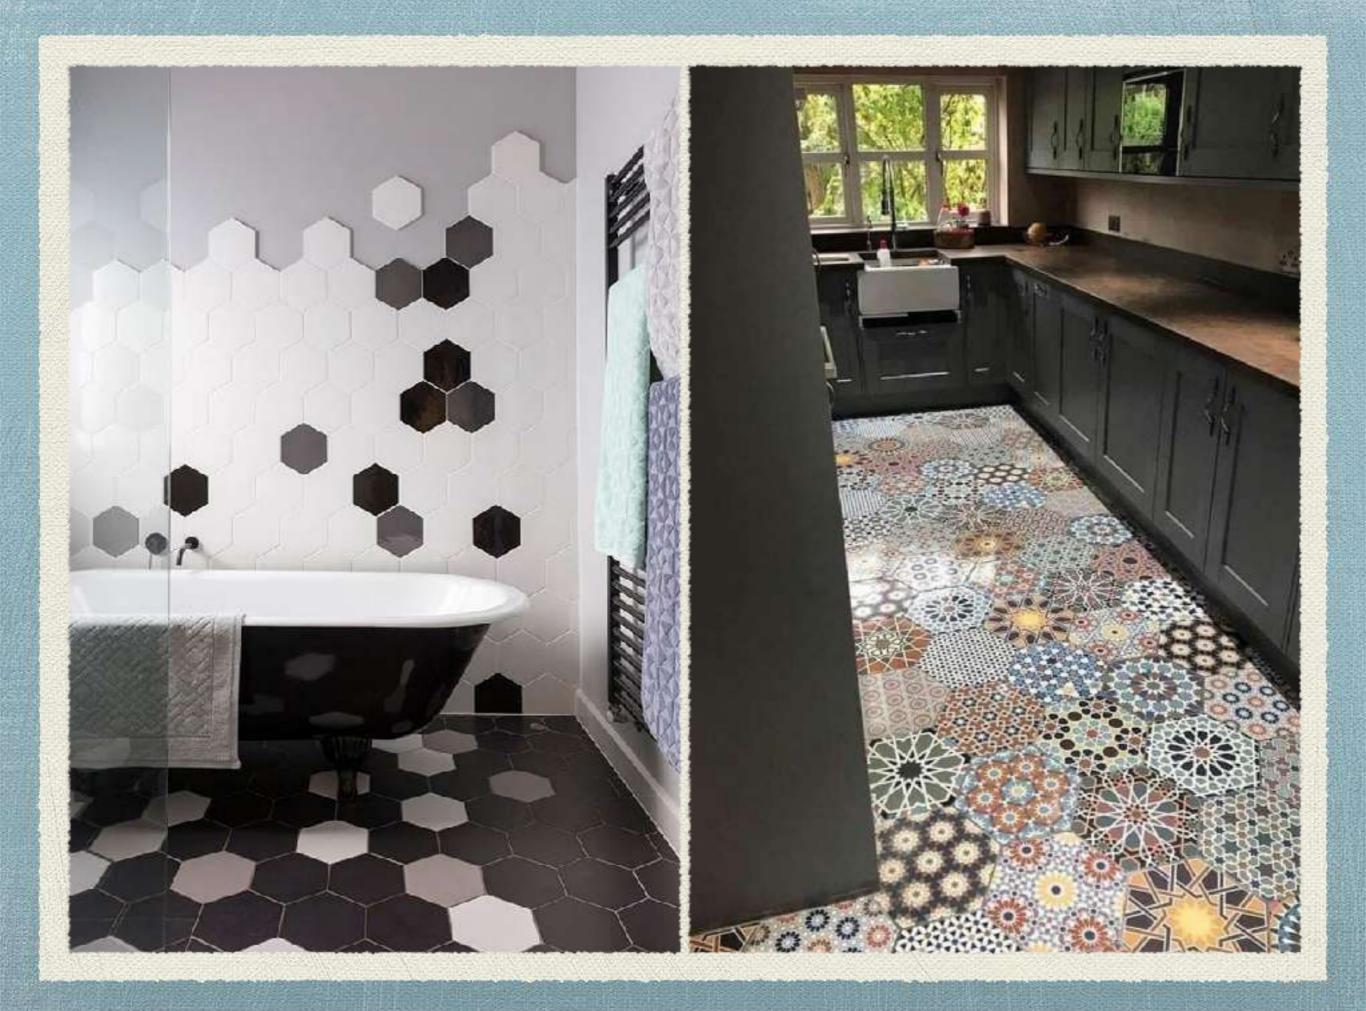

## Flextone Series

Printed tiles on a Hexagon Shaped ceramic body. Very versatile. Can be offered in Matte and Glossy. Great for wall and floor, even heavy applications

For further information please visit <u>www.keramosindia.com</u>