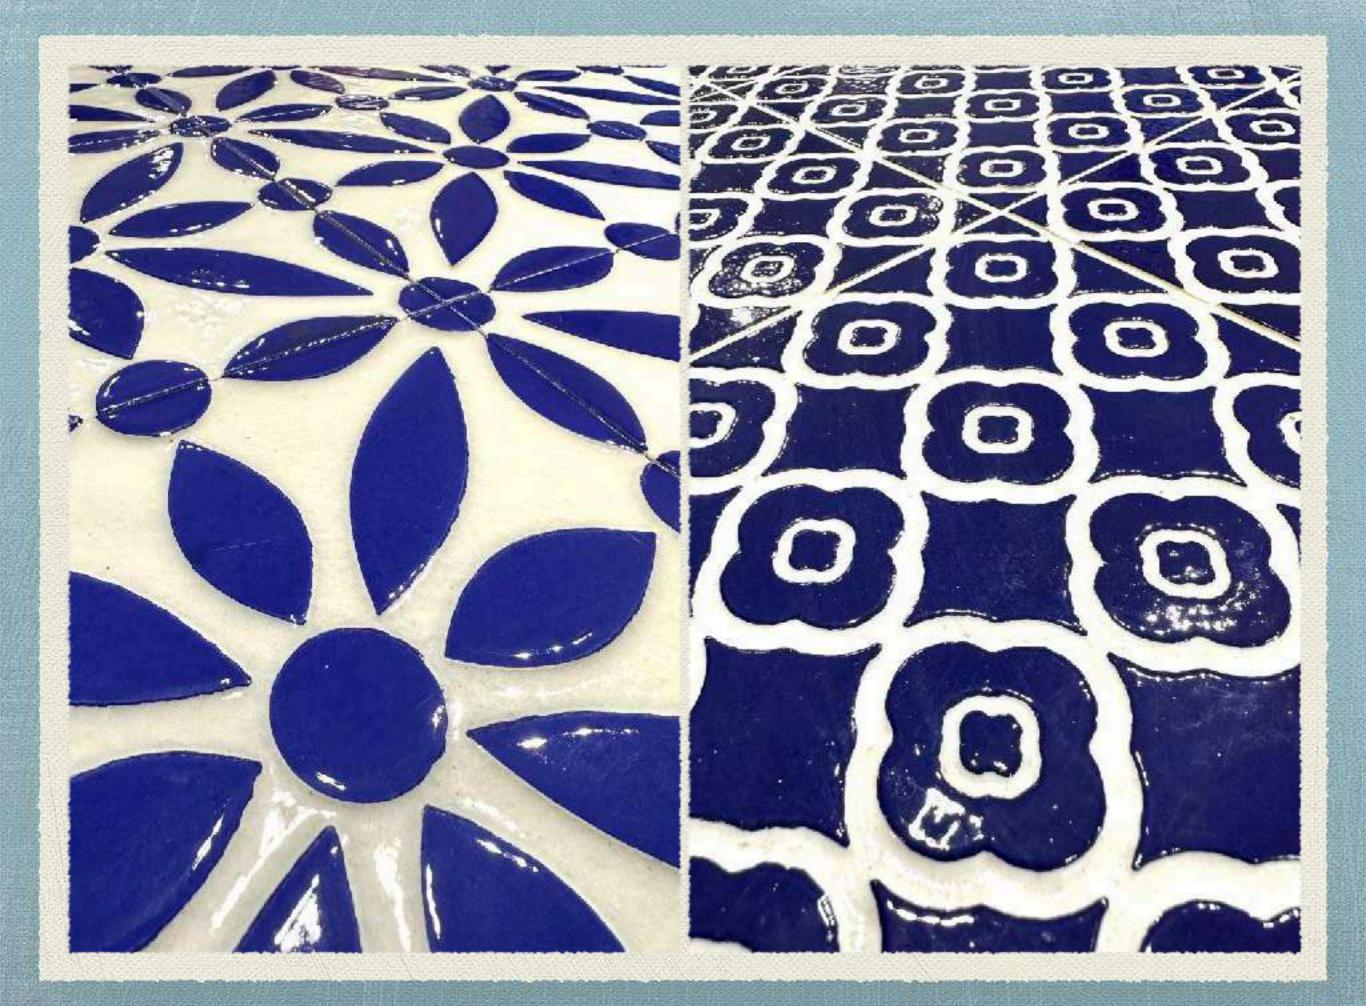

## Flextone Series

Printed tiles on a Hexagon Shaped ceramic body. Very versatile. Can be offered in Matte and Glossy. Great for wall and floor, even heavy applications

For further information please visit <u>www.keramosindia.com</u>