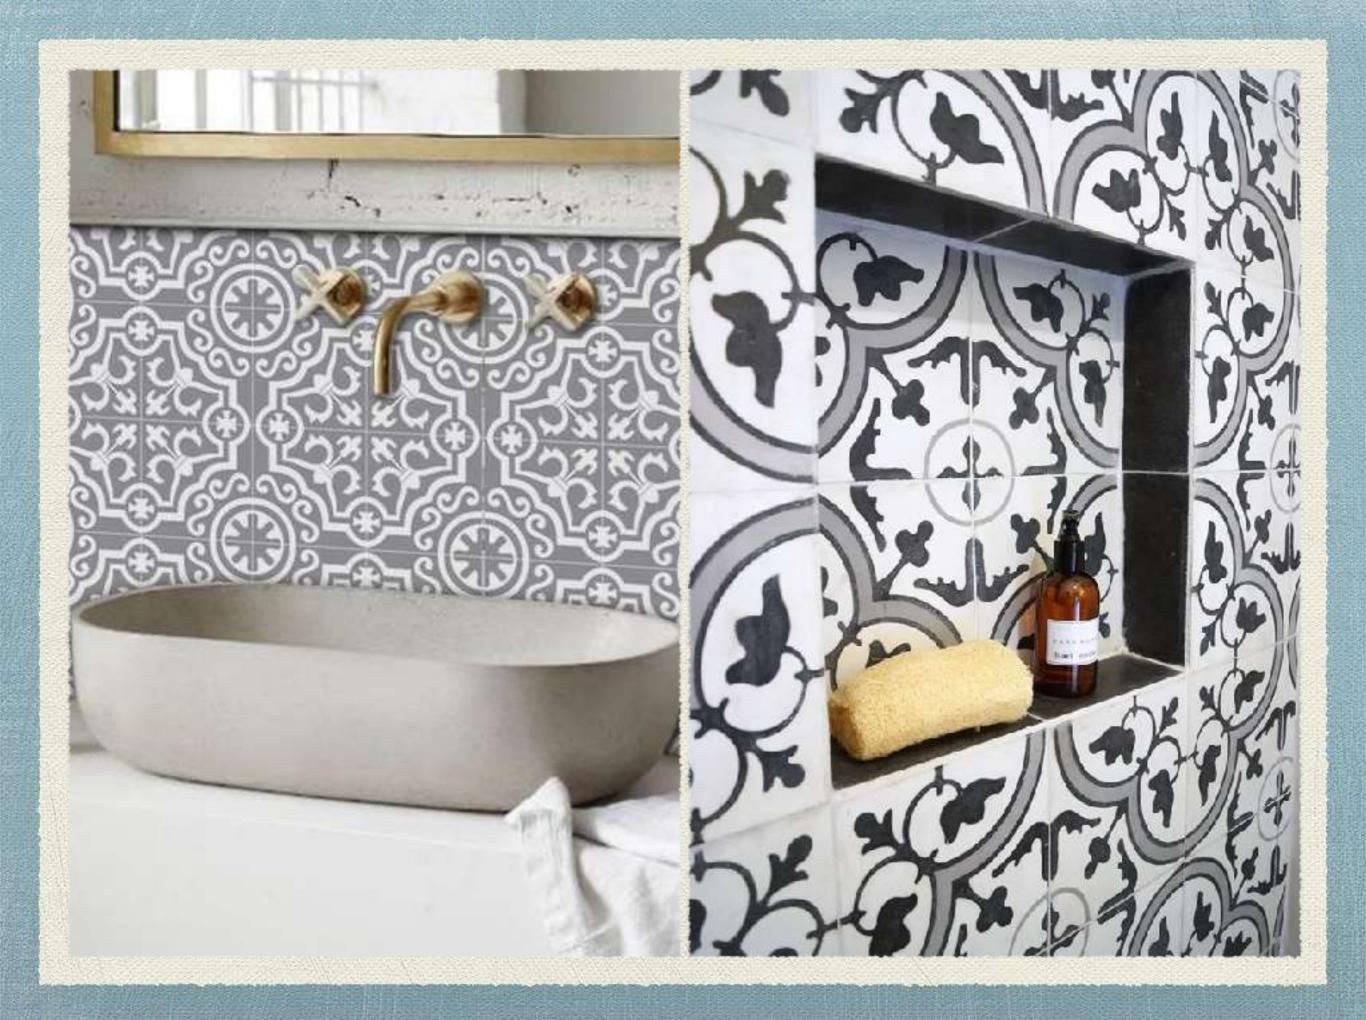

### **Decorative** Tiles

by Keramos Tile & Stone

### Dublin Series

Our most popular series and definitely the most versatile. Very hardy and durable. Matte finish. Ceramic & vitrified body. Suitable for walls and floors, as well as commercial applications with heavy footfalls.















#### Luna Series

Similar to our Dublin series, Luna series has printed tiles with an extra glossy layer on top. But the surface is flat. Very hardy and durable. Ceramic & vitrified body. Suitable for walls and floors, but would be better used on the walls.













#### **Rafael Series**

Glossy Undulated Surface. Gives a really rich look and finish. Perfect for walls.

















# Simplon Series

Printed stencil on tile with an exposed tile body. This treatment gives the tile a very rustic look. Perfect for walls, especially in the outdoor.









## Flextone Series

Printed tiles on a Hexagon Shaped ceramic body. Very versatile. Can be offered in Matte and Glossy. Great for wall and floor, even heavy applications











For further information please visit <u>www.keramosindia.com</u>

Keramos Tile & Stone Pvt. Ltd

F-580, Lado Sarai, New Delhi – 110 030, INDIA (Next to ShantiVijay Jewellers), Tel: 011 46032765, 41665102,

Email: <u>delhi@keramosindia.com</u>, <u>operations@keramosindia.com</u>,

Contact: Ravindran 9810385142, R.An