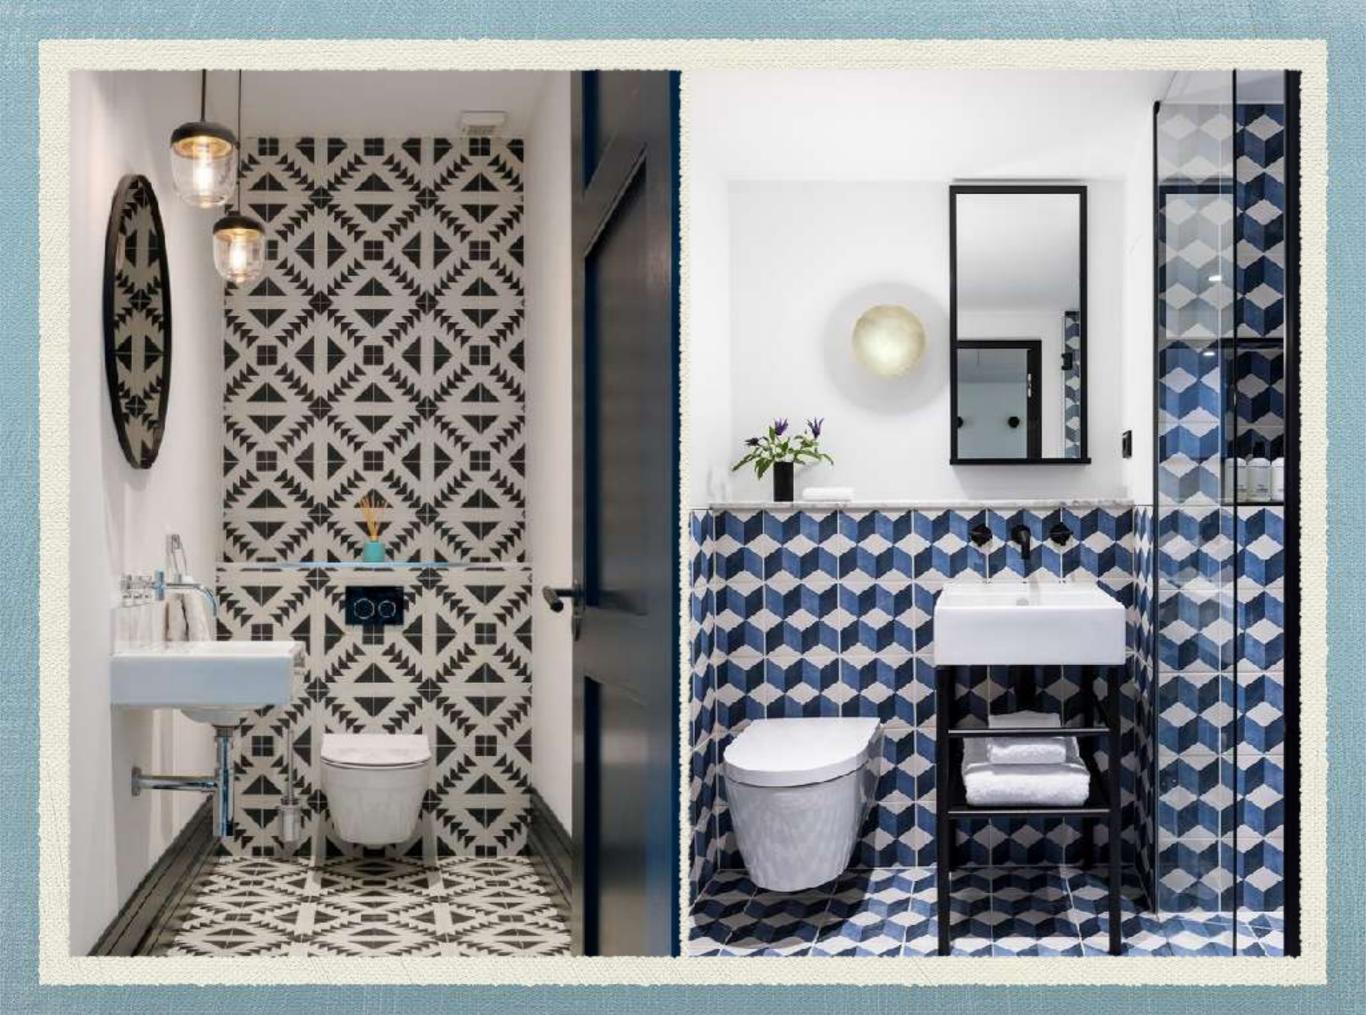

### Dublin Series

Our most popular series and definitely the most versatile. Very hardy and durable. Matte finish. Ceramic & vitrified body. Suitable for walls and floors, as well as commercial applications with heavy footfalls.

#### Luna Series

Similar to our Dublin series, Luna series has printed tiles with an extra glossy layer on top. But the surface is flat. Very hardy and durable. Ceramic & vitrified body. Suitable for walls and floors, but would be better used on the walls.