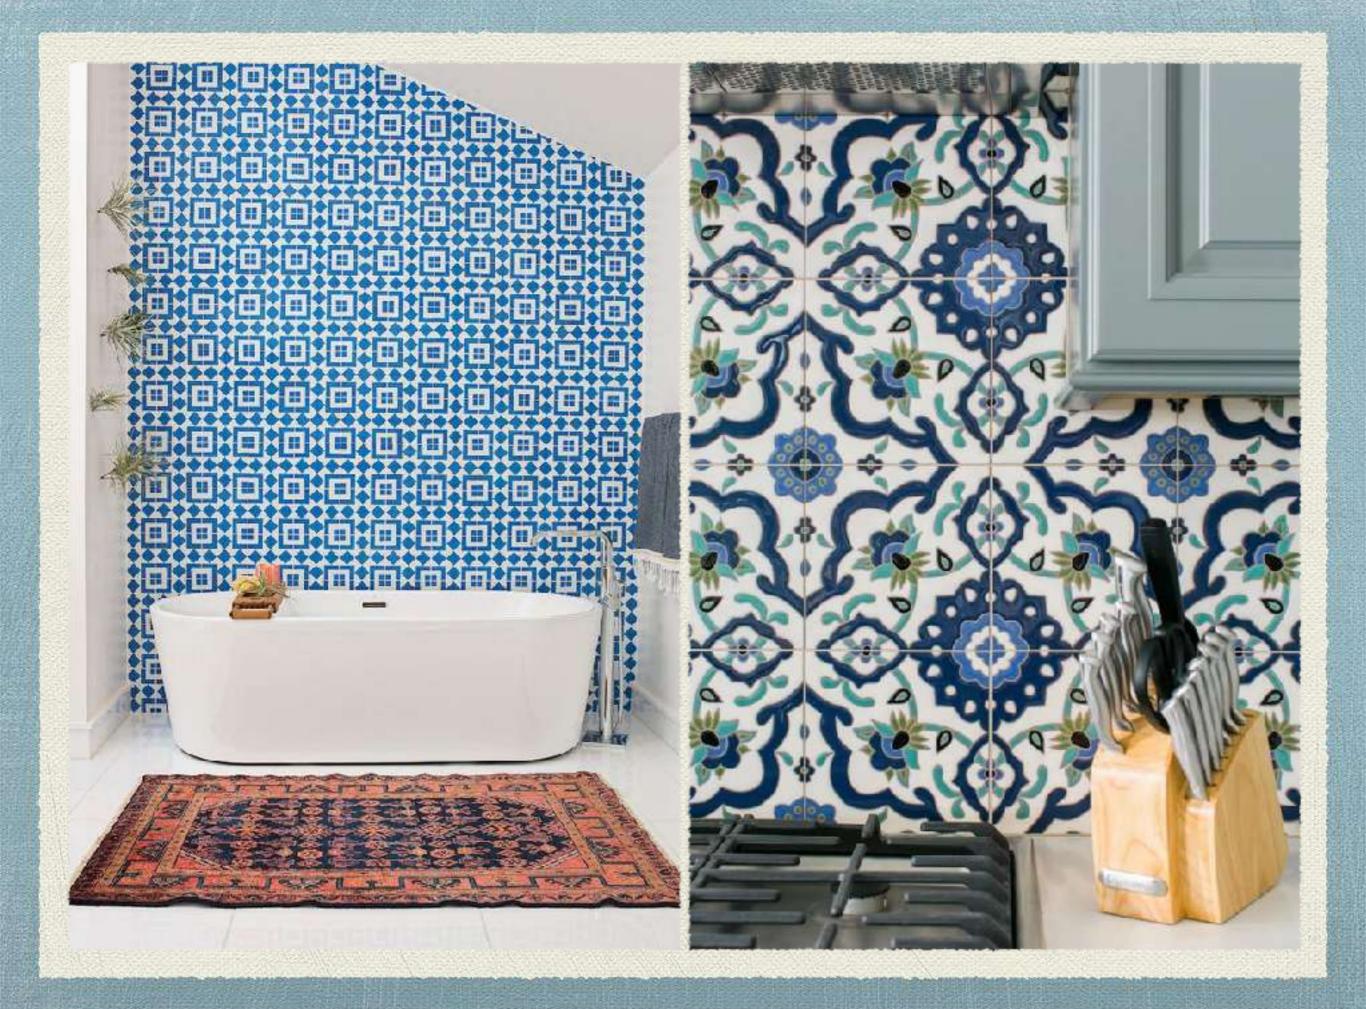

#### **Rafael Series**

Glossy Undulated Surface. Gives a really rich look and finish. Perfect for walls.

# Simplon Series

Printed stencil on tile with an exposed tile body. This treatment gives the tile a very rustic look. Perfect for walls, especially in the outdoor.