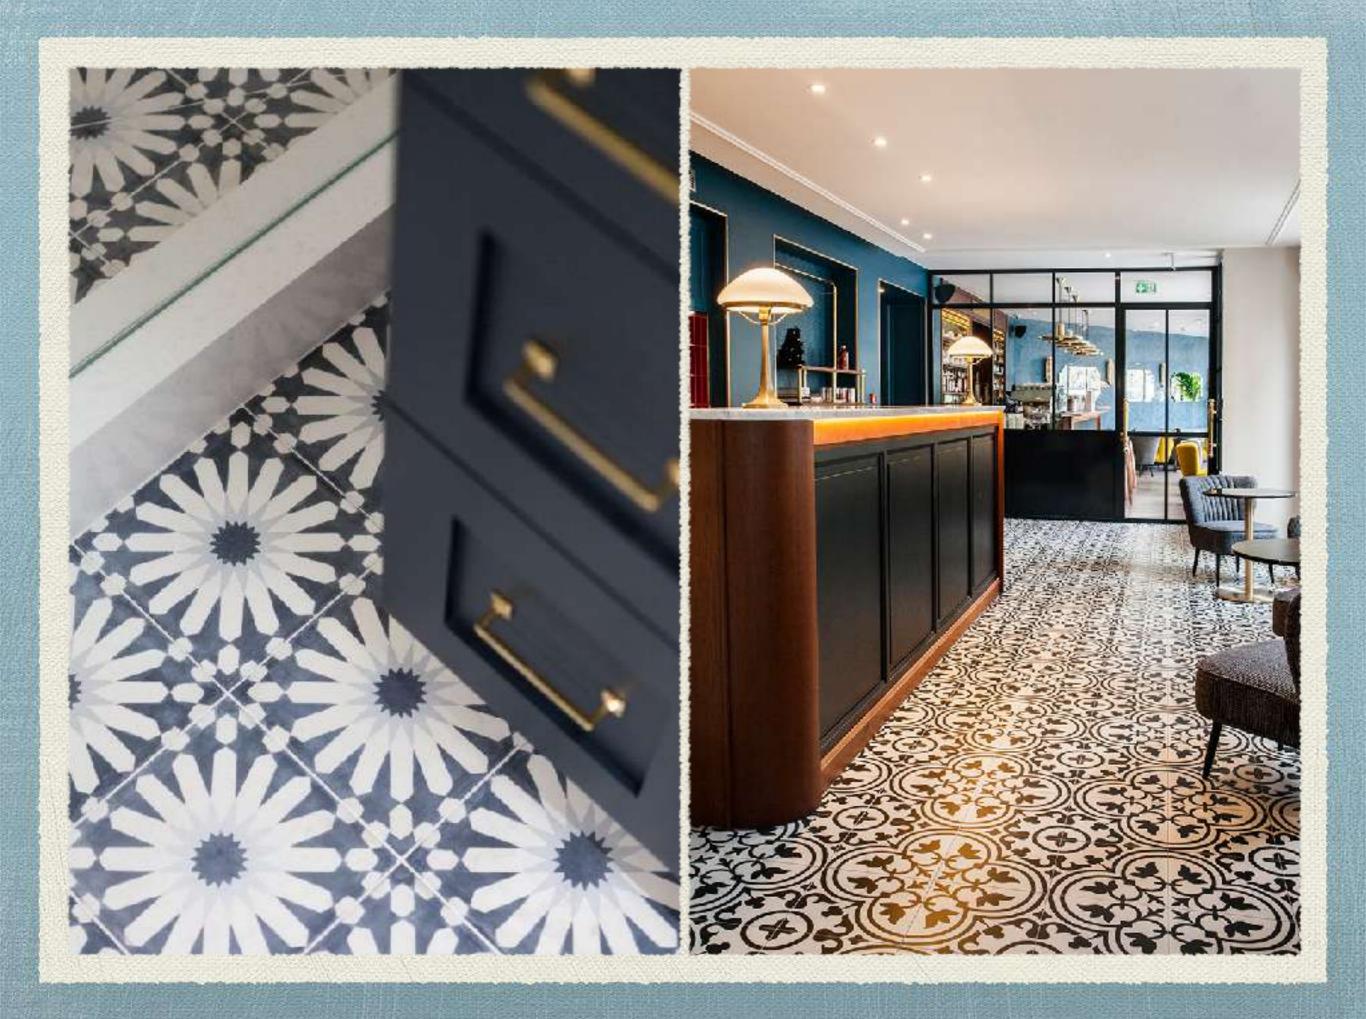

### Dublin Series

Our most popular series and definitely the most versatile. Very hardy and durable. Matte finish. Ceramic & vitrified body. Suitable for walls and floors, as well as commercial applications with heavy footfalls.

#### Luna Series

Similar to our Dublin series, Luna series has printed tiles with an extra glossy layer on top. But the surface is flat. Very hardy and durable. Ceramic & vitrified body. Suitable for walls and floors, but would be better used on the walls.