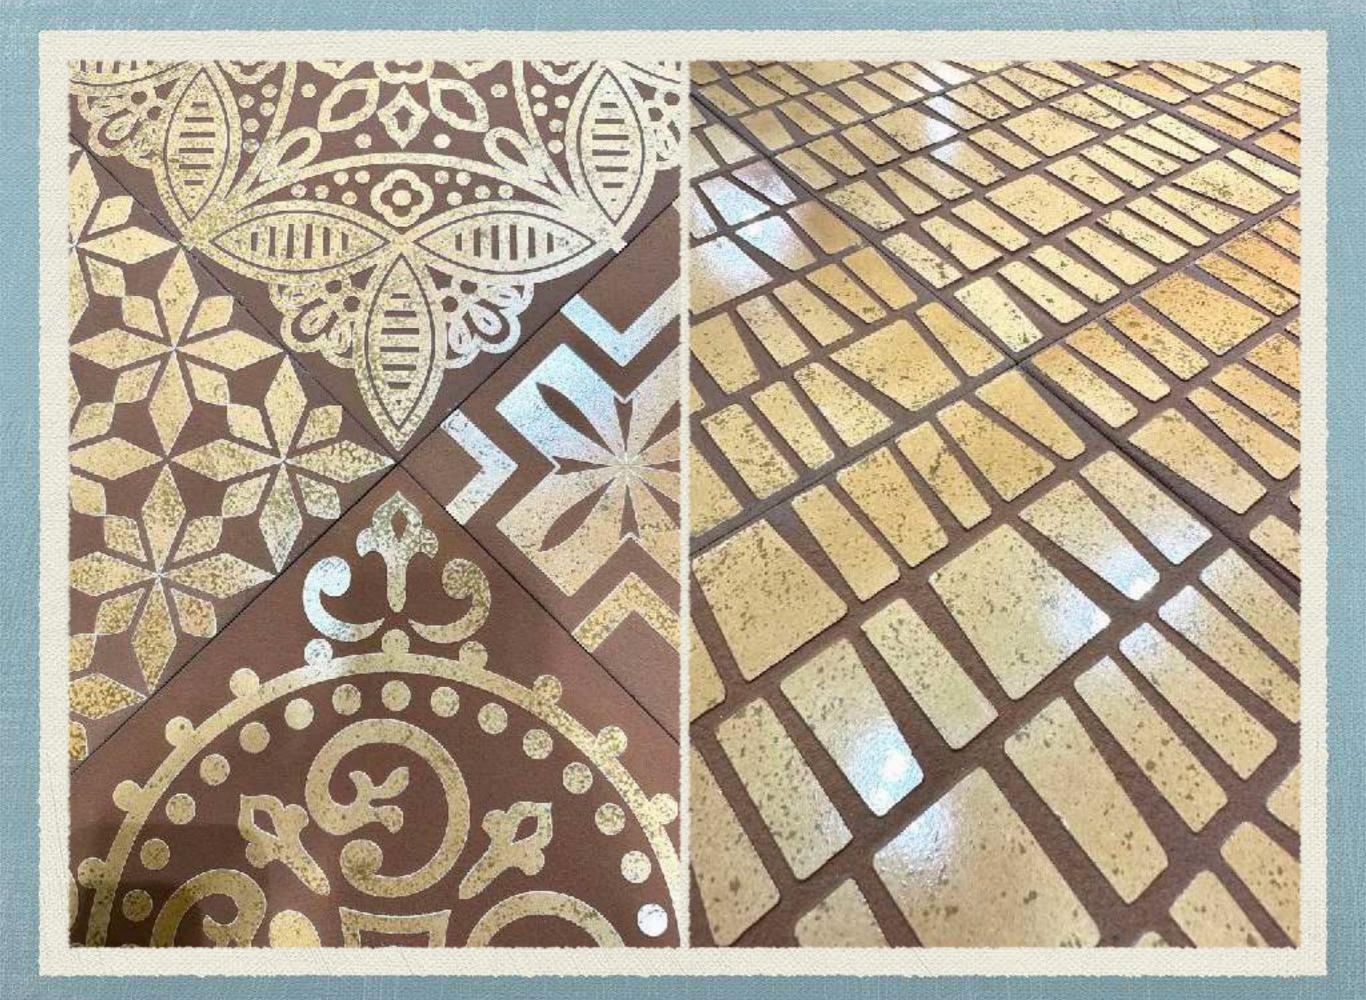

# Simplon Series

Printed stencil on tile with an exposed tile body. This treatment gives the tile a very rustic look. Perfect for walls, especially in the outdoor.