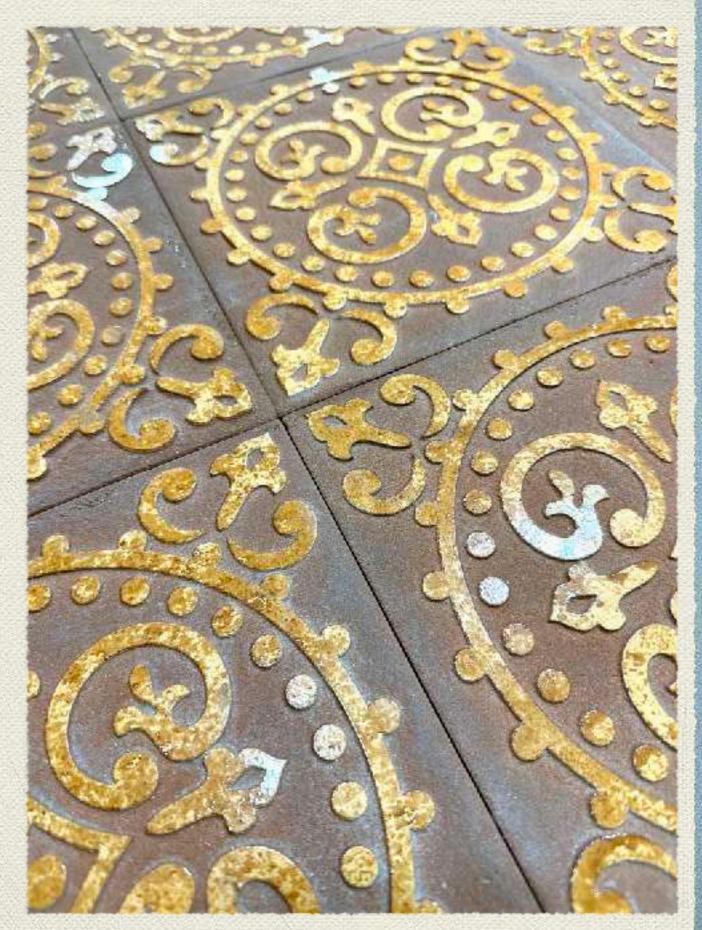

# Simplon Series

Printed stencil on tile with an exposed tile body. This treatment gives the tile a very rustic look. Perfect for walls, especially in the outdoor.