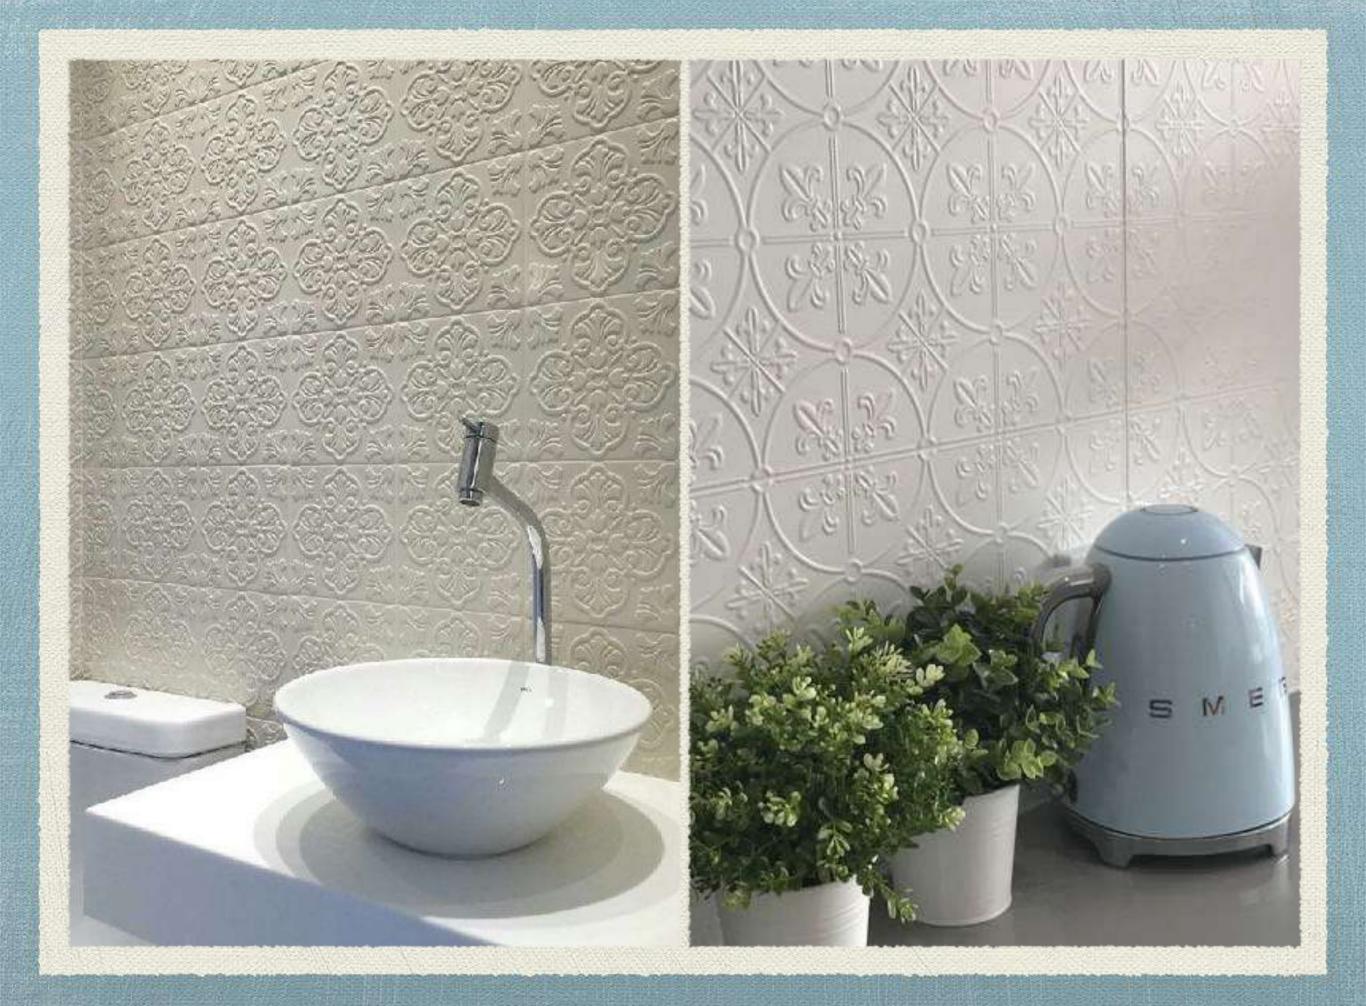

### Dublin Series

Our most popular series and definitely the most versatile. Very hardy and durable. Matte finish. Ceramic & vitrified body. Suitable for walls and floors, as well as commercial applications with heavy footfalls.