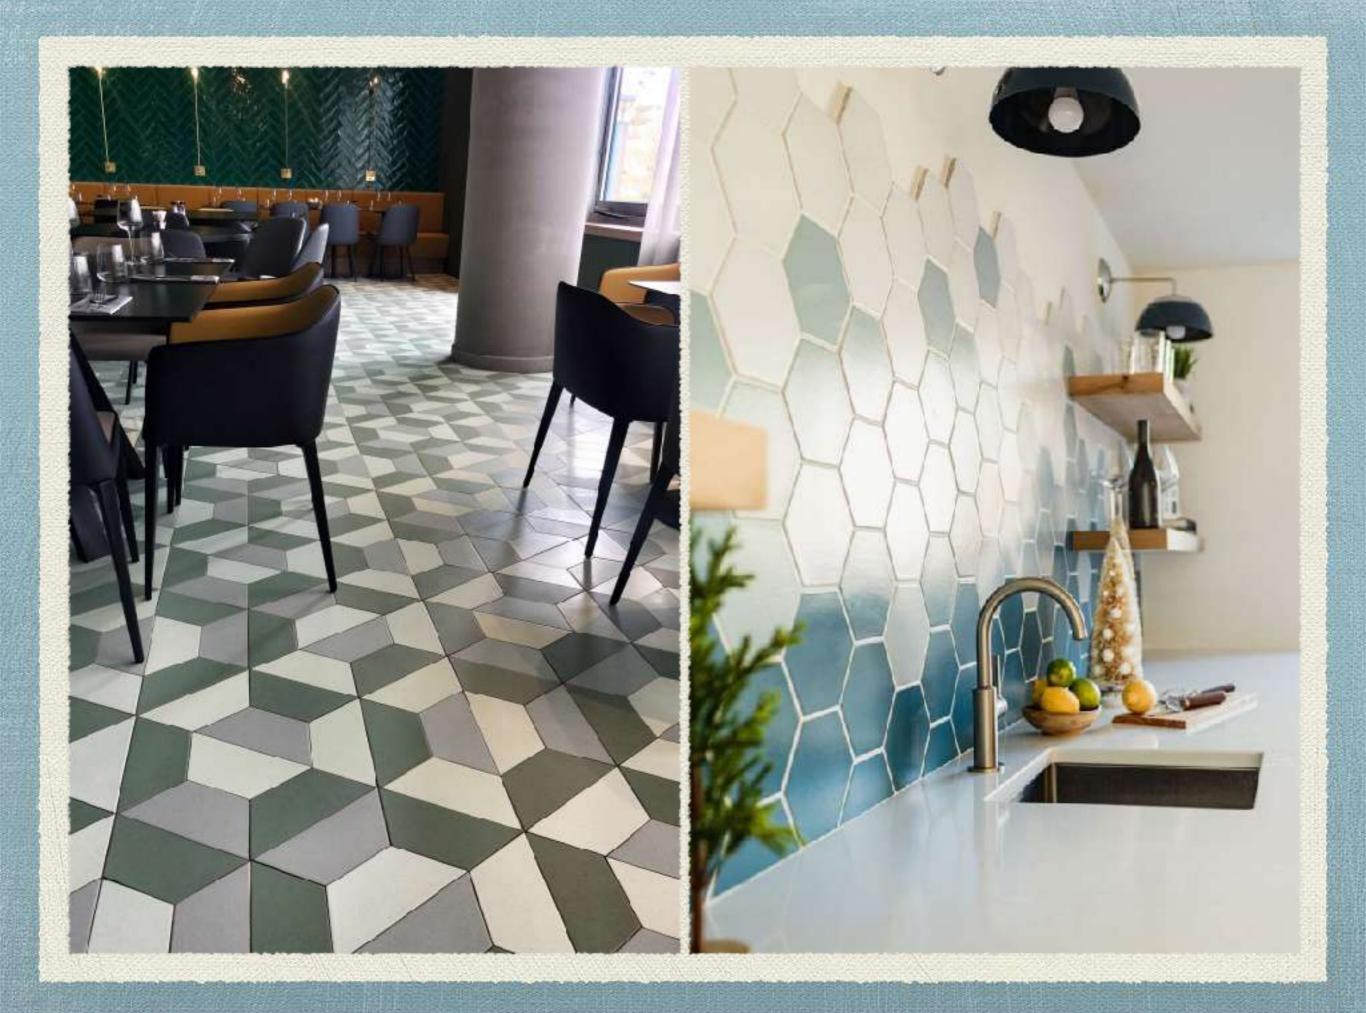

### Dublin Series

Our most popular series and definitely the most versatile. Very hardy and durable. Matte finish. Ceramic & vitrified body. Suitable for walls and floors, as well as commercial applications with heavy footfalls.