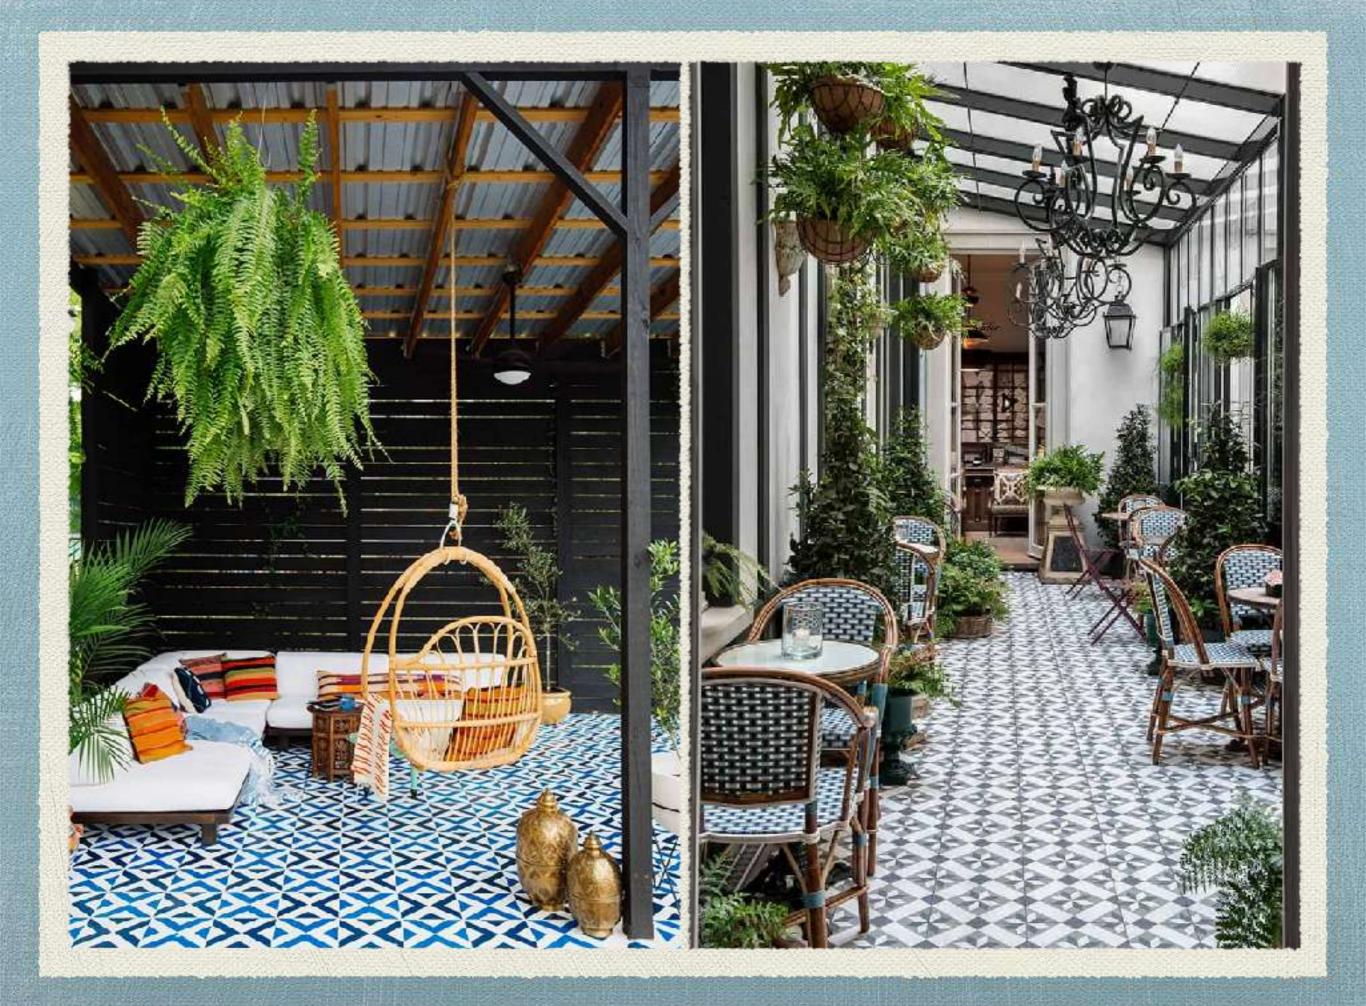

### Dublin Series

Our most popular series and definitely the most versatile. Very hardy and durable. Matte finish. Ceramic & vitrified body. Suitable for walls and floors, as well as commercial applications with heavy footfalls.

#### Luna Series

Similar to our Dublin series, Luna series has printed tiles with an extra glossy layer on top. But the surface is flat. Very hardy and durable. Ceramic & vitrified body. Suitable for walls and floors, but would be better used on the walls.