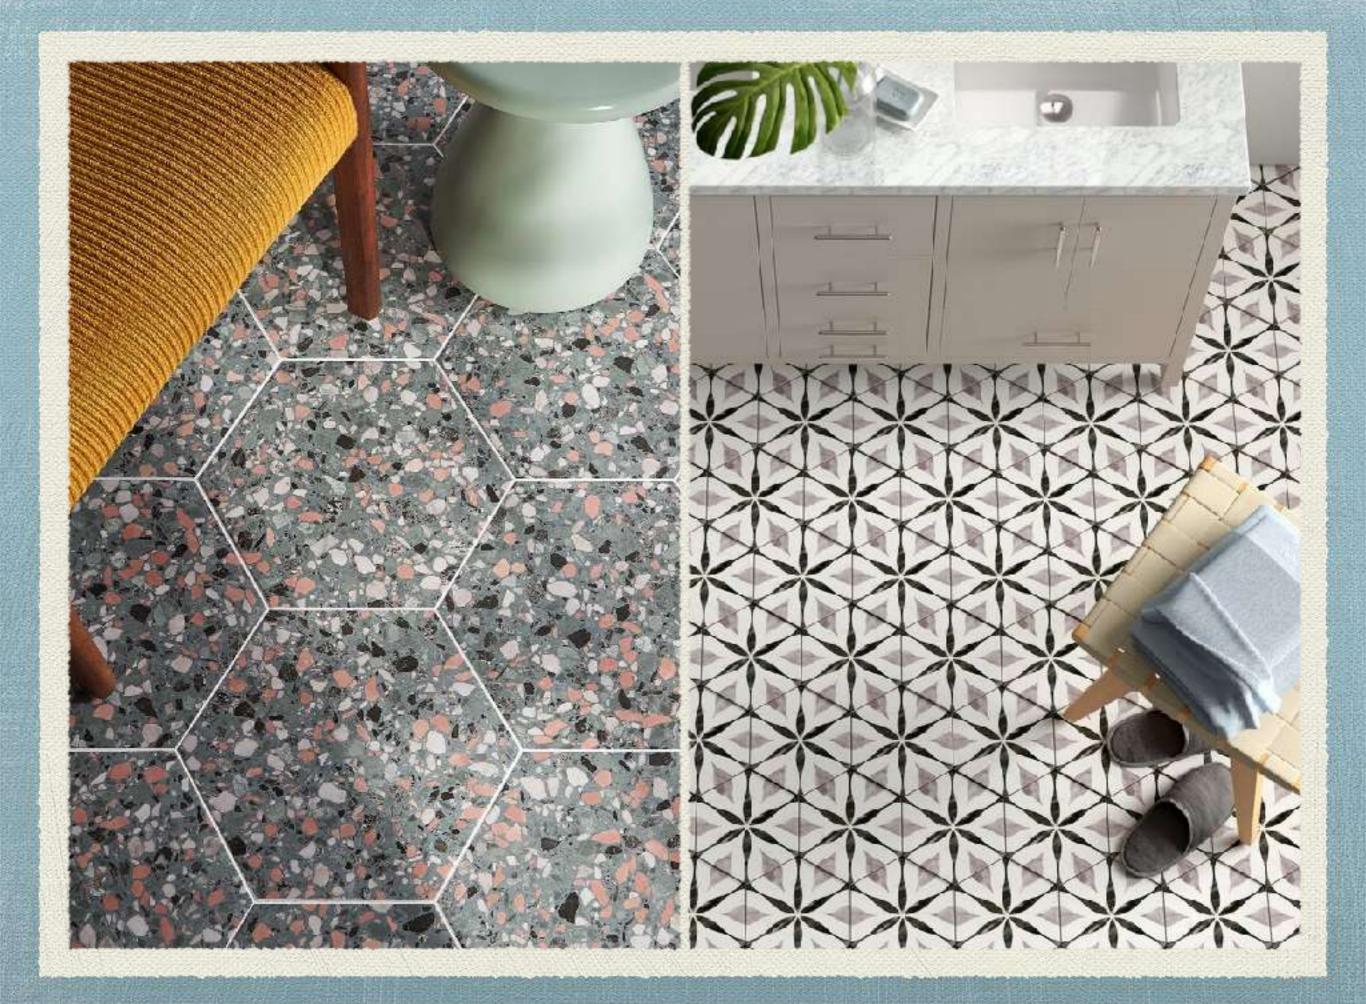

### Dublin Series

Our most popular series and definitely the most versatile. Very hardy and durable. Matte finish. Ceramic & vitrified body. Suitable for walls and floors, as well as commercial applications with heavy footfalls.