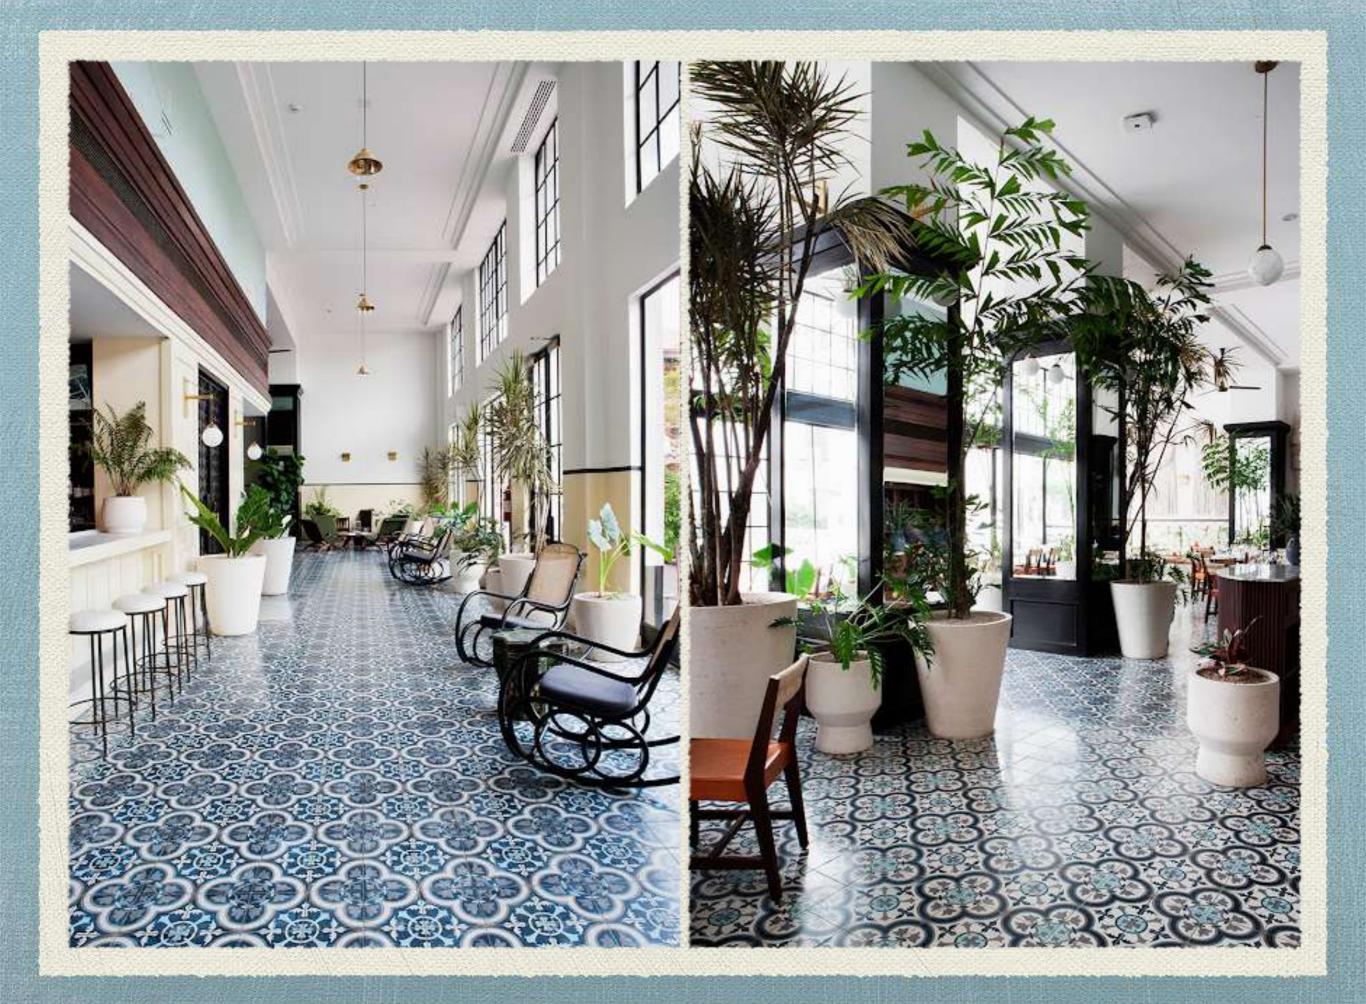

### Dublin Series

Our most popular series and definitely the most versatile. Very hardy and durable. Matte finish. Ceramic & vitrified body. Suitable for walls and floors, as well as commercial applications with heavy footfalls.

#### Luna Series

Similar to our Dublin series, Luna series has printed tiles with an extra glossy layer on top. But the surface is flat. Very hardy and durable. Ceramic & vitrified body. Suitable for walls and floors, but would be better used on the walls.