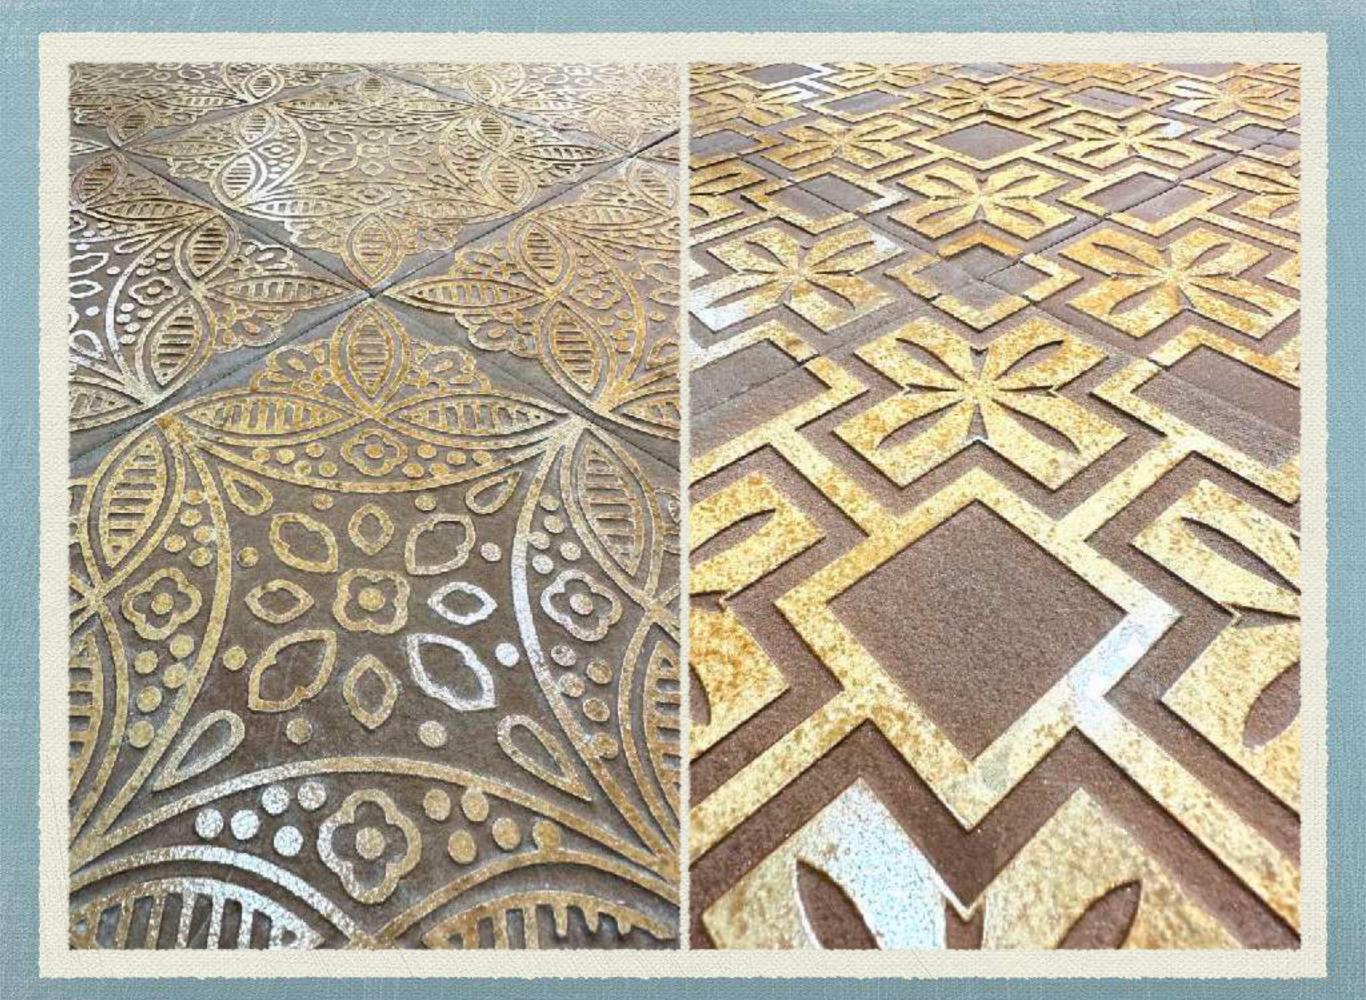

# Simplon Series

Printed stencil on tile with an exposed tile body. This treatment gives the tile a very rustic look. Perfect for walls, especially in the outdoor.