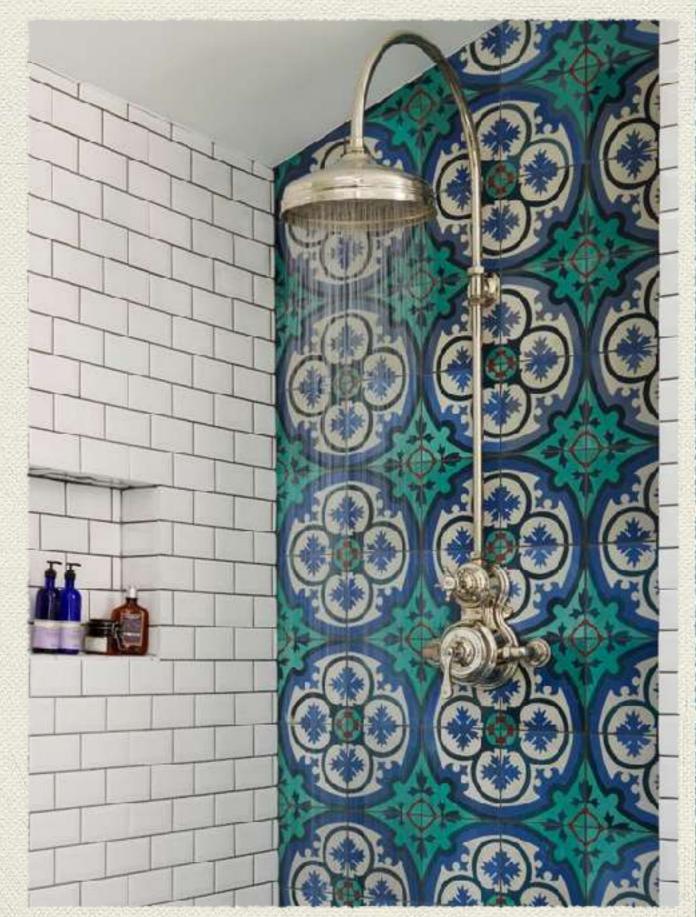

### **Decorative** Tiles

by Keramos Tile & Stone

### Dublin Series

Our most popular series and definitely the most versatile. Very hardy and durable. Matte finish. Ceramic & vitrified body. Suitable for walls and floors, as well as commercial applications with heavy footfalls.















#### Luna Series

Similar to our Dublin series, Luna series has printed tiles with an extra glossy layer on top. But the surface is flat. Very hardy and durable. Ceramic & vitrified body. Suitable for walls and floors, but would be better used on the walls.













#### **Rafael Series**

Glossy Undulated Surface. Gives a really rich look and finish. Perfect for walls.

















# Simplon Series

Printed stencil on tile with an exposed tile body. This treatment gives the tile a very rustic look. Perfect for walls, especially in the outdoor.









## Flextone Series

Printed tiles on a Hexagon Shaped ceramic body. Very versatile. Can be offered in Matte and Glossy. Great for wall and floor, even heavy applications











For further information please visit <u>www.keramosindia.com</u>

Keramos Tile & Stone Pvt. Ltd

F-580, Lado Sarai, New Delhi – 110 030, INDIA (Next to ShantiVijay Jewellers), Tel: 011 46032765, 41665102,

Email: <u>delhi@keramosindia.com</u>, <u>operations@keramosindia.com</u>,

Contact: Ravindran 9810385142