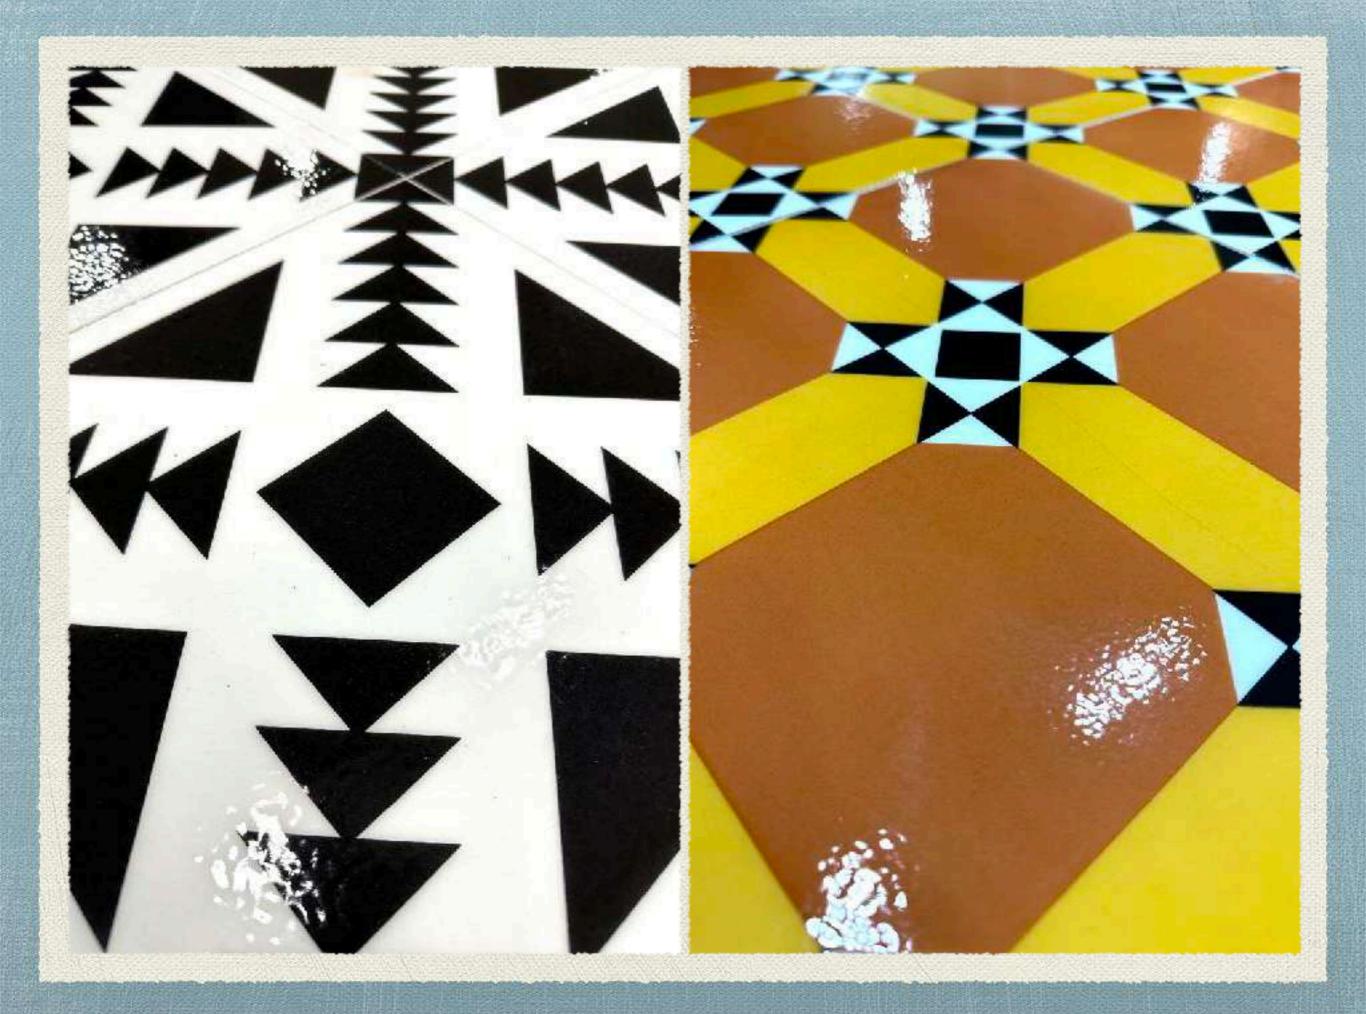

### **Decorative** Tiles

by Keramos Tile & Stone

### Dublin Series

Our most popular series and definitely the most versatile. Very hardy and durable. Matte finish. Ceramic & vitrified body. Suitable for walls and floors, as well as commercial applications with heavy footfalls.















#### Luna Series

Similar to our Dublin series, Luna series has printed tiles with an extra glossy layer on top. But the surface is flat. Very hardy and durable. Ceramic & vitrified body. Suitable for walls and floors, but would be better used on the walls.













#### **Rafael Series**

Glossy Undulated Surface. Gives a really rich look and finish. Perfect for walls.

















# Simplon Series

Printed stencil on tile with an exposed tile body. This treatment gives the tile a very rustic look. Perfect for walls, especially in the outdoor.









## Flextone Series

Printed tiles on a Hexagon Shaped ceramic body. Very versatile. Can be offered in Matte and Glossy. Great for wall and floor, even heavy applications











For further information please visit <u>www.keramosindia.com</u>

Keramos Tile & Stone Pvt. Ltd

F-580, Lado Sarai, New Delhi – 110 030, INDIA (Next to ShantiVijay Jewellers), Tel: 011 46032765, 41665102,

Email: <u>delhi@keramosindia.com</u>, <u>operations@keramosindia.com</u>,

Contact: Ravindran 9810385142,