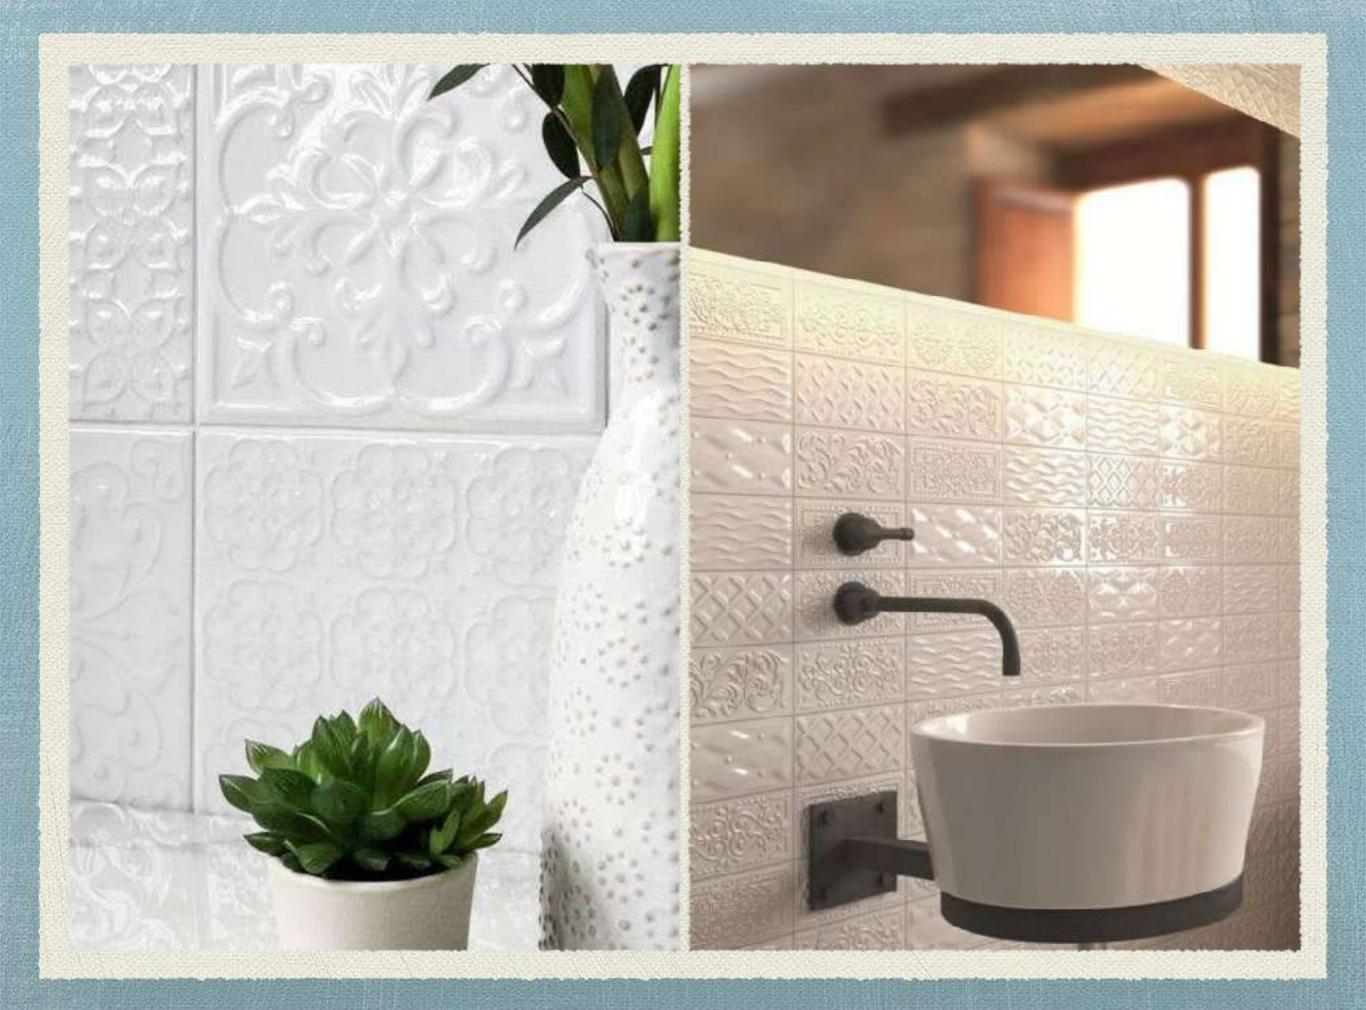

#### Luna Series

Similar to our Dublin series, Luna series has printed tiles with an extra glossy layer on top. But the surface is flat. Very hardy and durable. Ceramic & vitrified body. Suitable for walls and floors, but would be better used on the walls.