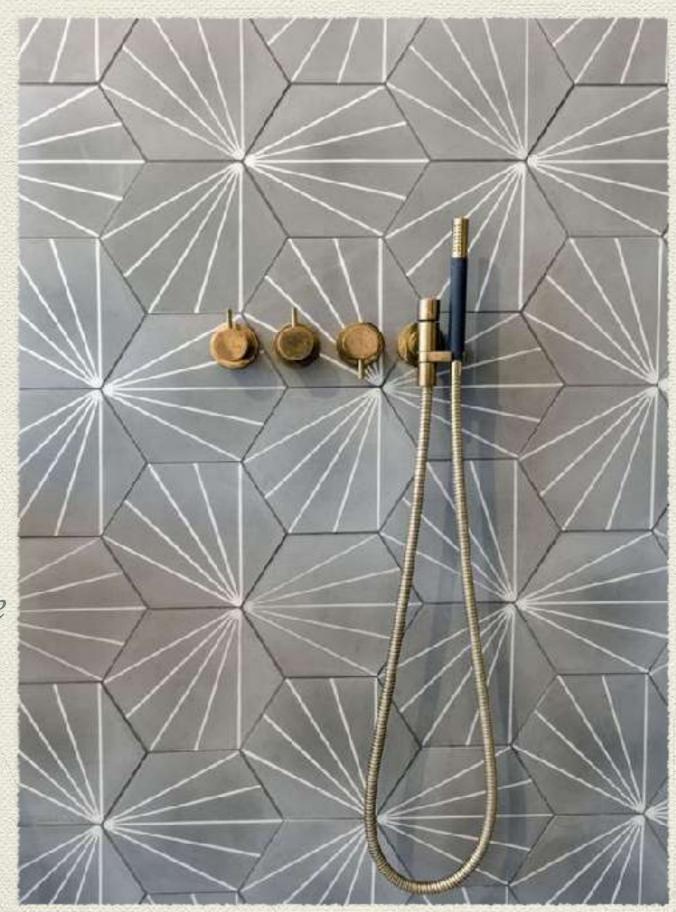

## Flextone Series

Printed tiles on a Hexagon Shaped ceramic body. Very versatile. Can be offered in Matte and Glossy. Great for wall and floor, even heavy applications

For further information please visit <u>www.keramosindia.com</u>