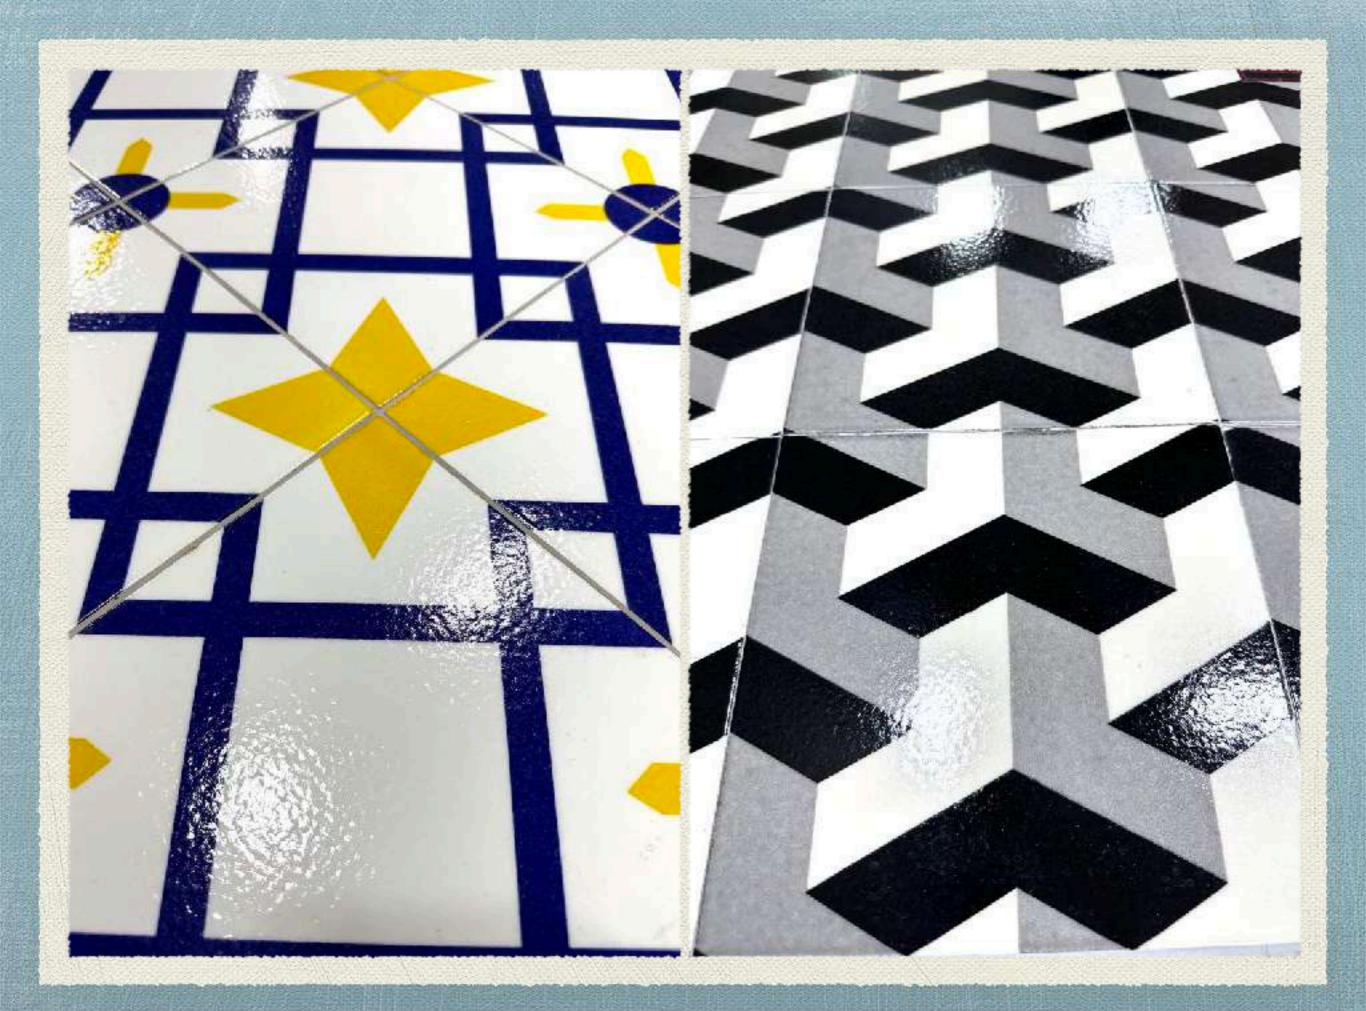

# Simplon Series

Printed stencil on tile with an exposed tile body. This treatment gives the tile a very rustic look. Perfect for walls, especially in the outdoor.