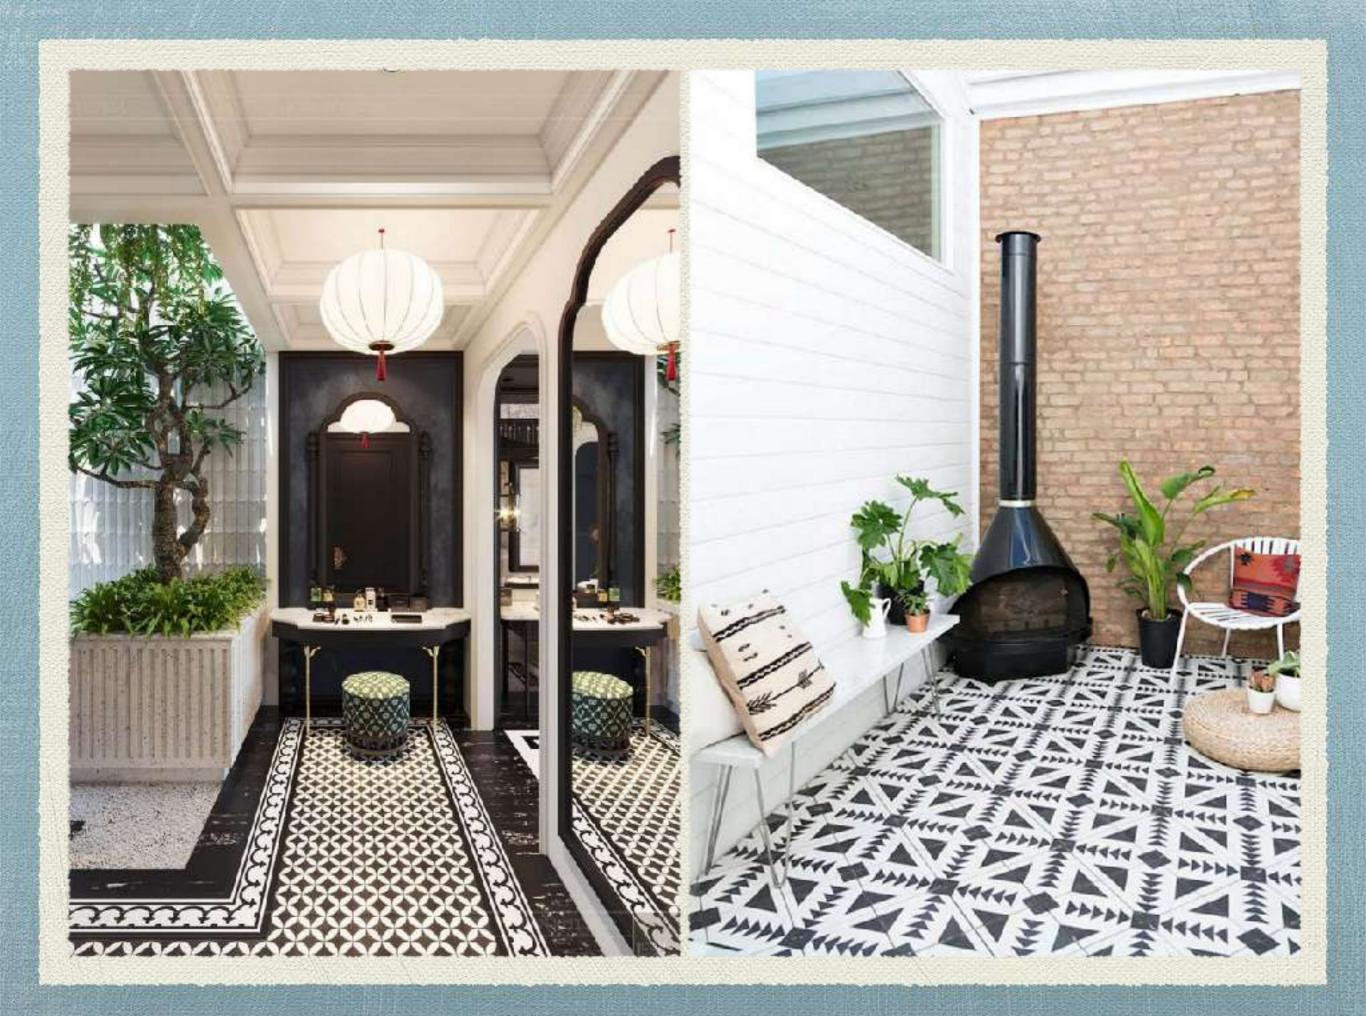

### Dublin Series

Our most popular series and definitely the most versatile. Very hardy and durable. Matte finish. Ceramic & vitrified body. Suitable for walls and floors, as well as commercial applications with heavy footfalls.

#### Luna Series

Similar to our Dublin series, Luna series has printed tiles with an extra glossy layer on top. But the surface is flat. Very hardy and durable. Ceramic & vitrified body. Suitable for walls and floors, but would be better used on the walls.