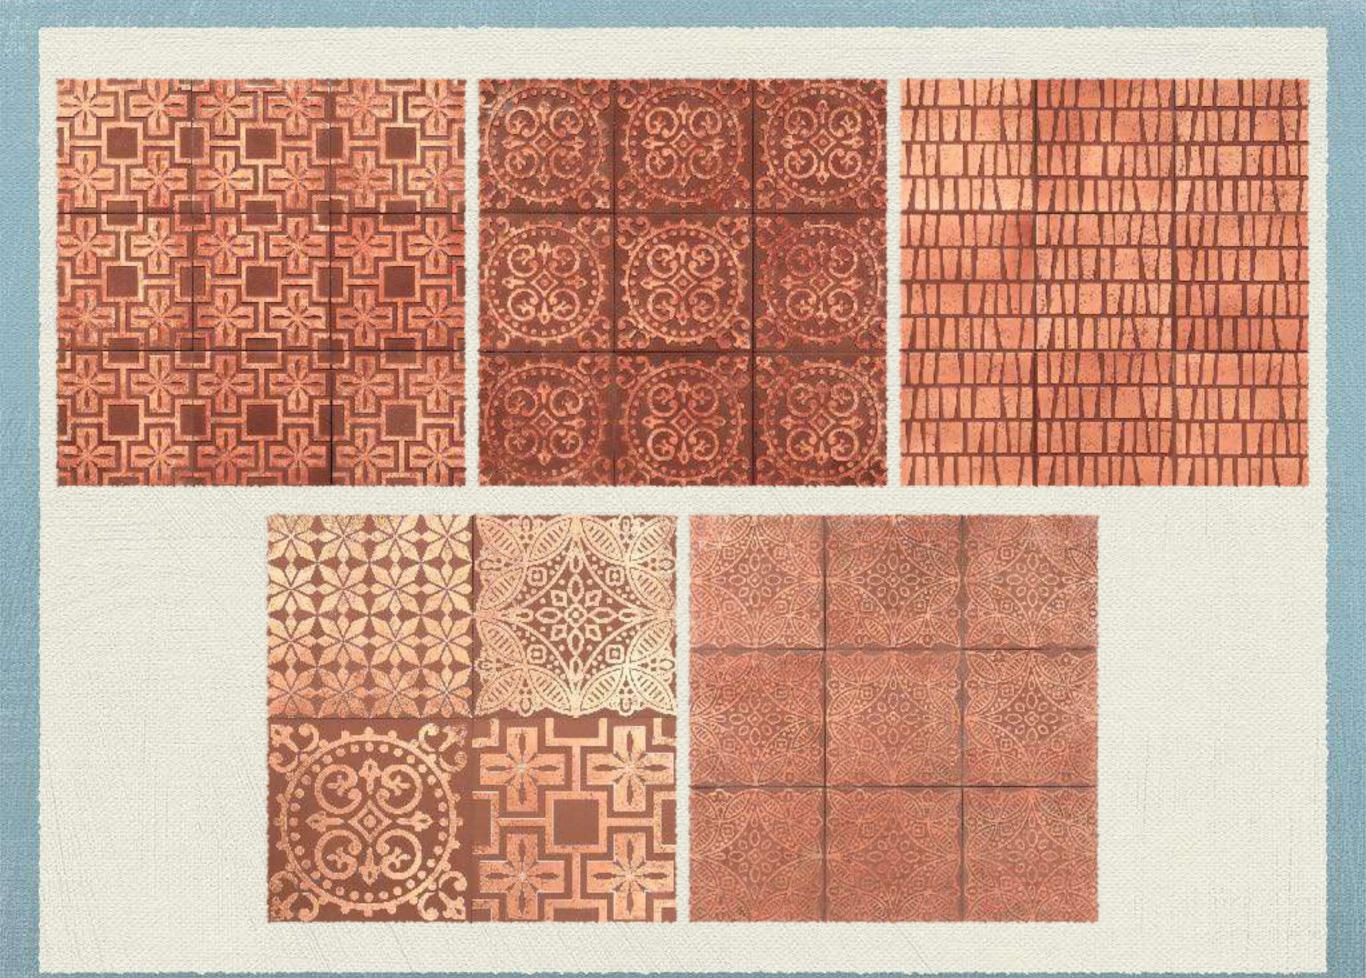

# Simplon Series

Printed stencil on tile with an exposed tile body. This treatment gives the tile a very rustic look. Perfect for walls, especially in the outdoor.