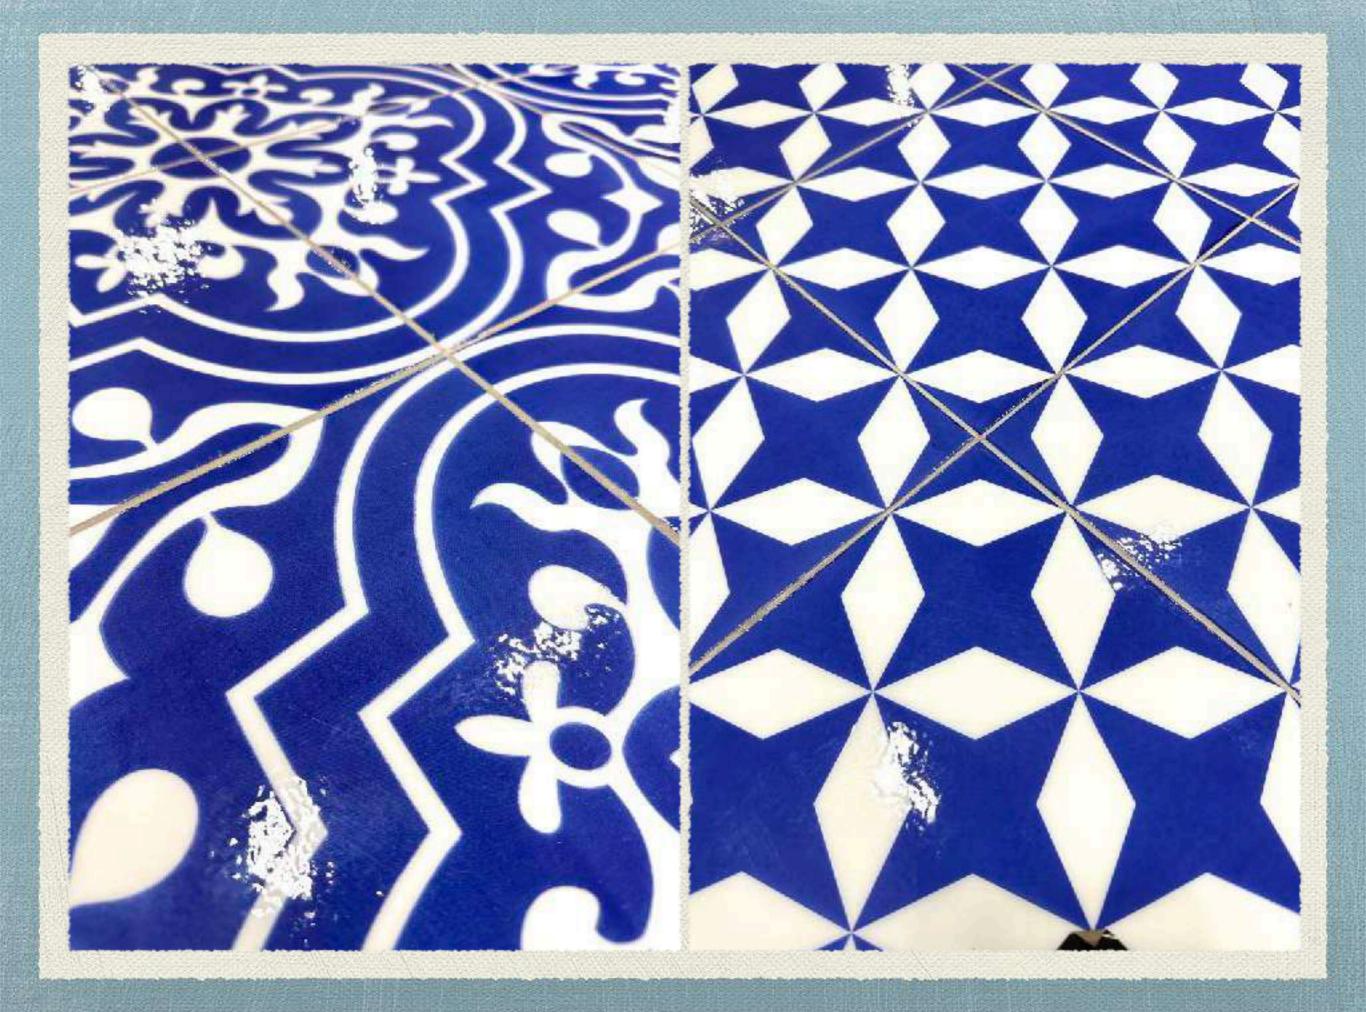

### **Decorative** Tiles

by Keramos Tile & Stone

### Dublin Series

Our most popular series and definitely the most versatile. Very hardy and durable. Matte finish. Ceramic & vitrified body. Suitable for walls and floors, as well as commercial applications with heavy footfalls.















#### Luna Series

Similar to our Dublin series, Luna series has printed tiles with an extra glossy layer on top. But the surface is flat. Very hardy and durable. Ceramic & vitrified body. Suitable for walls and floors, but would be better used on the walls.













#### **Rafael Series**

Glossy Undulated Surface. Gives a really rich look and finish. Perfect for walls.

















# Simplon Series

Printed stencil on tile with an exposed tile body. This treatment gives the tile a very rustic look. Perfect for walls, especially in the outdoor.









## Flextone Series

Printed tiles on a Hexagon Shaped ceramic body. Very versatile. Can be offered in Matte and Glossy. Great for wall and floor, even heavy applications











For further information please visit <u>www.keramosindia.com</u>

Keramos Tile & Stone Pvt. Ltd

F-580, Lado Sarai, New Delhi – 110 030, INDIA (Next to ShantiVijay Jewellers), Tel: 011 46032765, 41665102,

Email: <u>delhi@keramosindia.com</u>, <u>operations@keramosindia.com</u>,

Contact: Ravindran 9810385142, R.